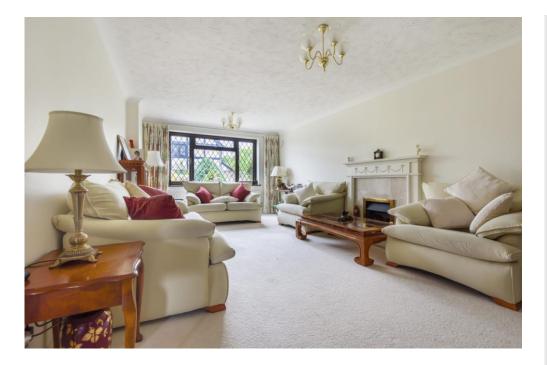

## WC

LOUNGE 21' 8" x 11' 7" (6.6m x 3.53m) **DINING ROOM** 12' 8" x 11' 7" (3.86m x 3.53m) **STUDY** 11' 4" x 6' 4" (3.45m x 1.93m) **KITCHEN/BREAKFAST ROOM** 18' 3" x 11' 11" (5.56m x 3.63m) UTILITY ROOM 12' 2" x 6' 5" (3.71m x 1.971m) LANDING BEDROOM ONE 17'8" x 11' 11" (5.38m x 3.63m) DRESSING ROOM 12' 8" x 6' 1" (3.873m x 1.861m) ENSUITE BEDROOM TWO 13' 11" x 10' 3" (4.24m x 3.12m) ENSUITE BEDROOM THREE 12' 7" x 10' 8" (3.84m x 3.25m) BEDROOM FOUR 10' 5" x 6' 8" (3.18m x 2.03m) BEDROOM FIVE 7' 10" x 7' 6" (2.39m x 2.29m) BATHROOM **DOUBLE GARAGE** 