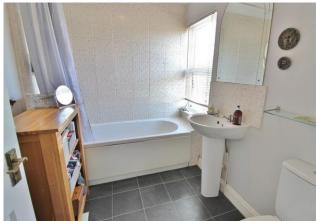

## **PORCH**

**ENTRANCE HALL** 

**KITCHEN** 10' 02" x 9' 0" (3.1m x 2.74m)

**BATHROOM** 7' 09" x 6' 03" (2.36m x 1.91m)

**BEDROOM** 13' 04" x 12' 02" (4.06m x 3.71m)

**LOUNGE/DINER** 16' 04" x 18' 03" (4.98m x 5.56m)