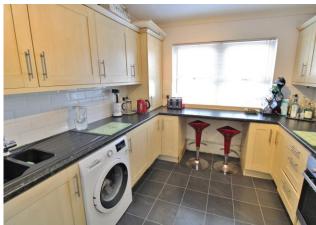

## **PORCH**

**ENTRANCE HALL** 

**KITCHEN** 10' 02" x 9' 0" (3.1m x 2.74m)

**BATHROOM** 7' 09" x 6' 03" (2.36m x 1.91m)

**BEDROOM** 13' 04" x 12' 02" (4.06m x 3.71m)

**LOUNGE/DINER** 16' 04" x 18' 03" (4.98m x 5.56m)