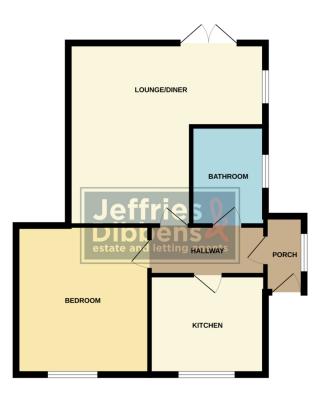

#### **GROUND FLOOR**

Whilst every attempt has been made to ensure the accuracy of the floorplan contained here, measuremen of doors, windows, rooms and any other items are approximate and no responsibility is taken for any erroomission or mis-statement. This plan is for illustrative purposes only and should be used as such by any prospective purchaser. The services, systems and appliances shown have not been tested and no guarant copective purchaser.

## **PORCH**

**ENTRANCE HALL** 

**KITCHEN** 10' 02" x 9' 0" (3.1m x 2.74m)

**BATHROOM** 7' 09" x 6' 03" (2.36m x 1.91m)

**BEDROOM** 13' 04" x 12' 02" (4.06m x 3.71m)

**LOUNGE/DINER** 16' 04" x 18' 03" (4.98m x 5.56m)