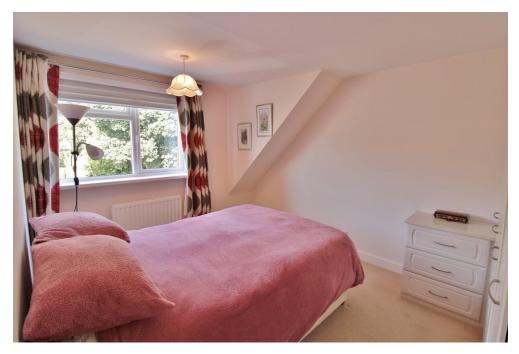

**BEDROOM 1** 13' 0" x 9' 9" (3.96m x 2.97m)

**BEDROOM 2** 10' 1" x 8' 9" (3.07m x 2.67m)

**BEDROOM 3** 8' 10" x 8' 6" (2.69m x 2.59m)

**BEDROOM 4** 10' 1" x 7' 9" (3.07m x 2.36m)

**SHOWER ROOM** 6' 9" x 4' 9" (2.06m x 1.45m)