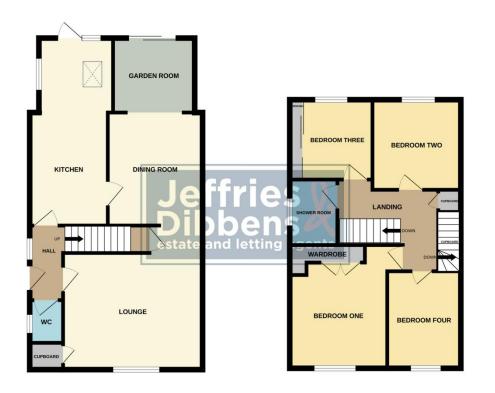

### **ENTRANCE HALL**

WC

**LOUNGE** 16' 5" x 13' 10" (5m x 4.22m)

**KITCHEN** 20' 10" x 7' 8" (6.35m x 2.34m)

**DINING ROOM** 12' 5" x 9' 9" (3.78m x 2.97m)

**GARDEN ROOM** 7' 9" x 7' 4" (2.36m x 2.24m)

**LANDING** 

**BEDROOM 1** 13' 0" x 9' 9" (3.96m x 2.97m)

**BEDROOM 2** 10' 1" x 8' 9" (3.07m x 2.67m)

**BEDROOM 3** 8' 10" x 8' 6" (2.69m x 2.59m)

**BEDROOM 4** 10' 1" x 7' 9" (3.07m x 2.36m)

**SHOWER ROOM** 6' 9" x 4' 9" (2.06m x 1.45m)

GARAGE

**REAR GARDEN** 

GROUND FLOOR 1ST FLOOR

Whist every attempt has been made to ensure the accuracy of the floorplan contained here, measurement of doors, windows, rooms and any other items are approximate and no responsibility is taken for any error omission or mis-statement. This plan is for illustrative purposes only and should be used as such by any prospective purchaser. The services, systems and appliances shown have not been rested and no guarant as to their operations, or some continuous control of the properties of the control of the contro