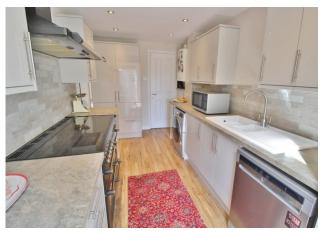

### **ENTRANCE HALL**

WC

**LOUNGE** 16' 5" x 13' 10" (5m x 4.22m)

**KITCHEN** 20' 10" x 7' 8" (6.35m x 2.34m)

**DINING ROOM** 12' 5" x 9' 9" (3.78m x 2.97m)

**GARDEN ROOM** 7' 9" x 7' 4" (2.36m x 2.24m)

**LANDING** 