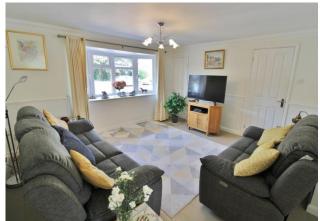

### **ENTRANCE HALL**

WC

**LOUNGE** 16' 5" x 13' 10" (5m x 4.22m)

**KITCHEN** 20' 10" x 7' 8" (6.35m x 2.34m)

**DINING ROOM** 12' 5" x 9' 9" (3.78m x 2.97m)

**GARDEN ROOM** 7' 9" x 7' 4" (2.36m x 2.24m)

**LANDING** 