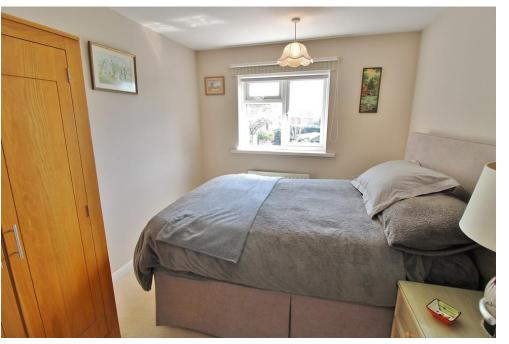

**BEDROOM 1** 13' 0" x 9' 9" (3.96m x 2.97m)

**BEDROOM 2** 10' 1" x 8' 9" (3.07m x 2.67m)

**BEDROOM 3** 8' 10" x 8' 6" (2.69m x 2.59m)

**BEDROOM 4** 10' 1" x 7' 9" (3.07m x 2.36m)

**SHOWER ROOM** 6' 9" x 4' 9" (2.06m x 1.45m)