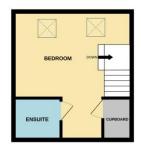

**BEDROOM** 15' 9" x 10' 8" (4.8m x 3.25m)

**ENSUITE** 9' 1" x 7' 0" (2.77m x 2.13m)

**BEDROOM** 15' 9" x 10' 7" (4.8m x 3.23m)

**BEDROOM** 17' 5" MAX x 15' 8" (5.31m x 4.78m)

**ENSUITE** 6' 0" x 5' 9" (1.83m x 1.75m)

**REAR GARDEN** 

**ALLOCATED PARKING** 

GROUND FLOOR 1ST FLOOR 2ND FLOOR

Whist every attempt has been made to ensure the accuracy of the floorpian contained here, measurements of doors, windows, nooms and any offers been sea eap postumate and no responsibility to taken for any error, omission or mis-statement. This plan is for illustrative purposes only and should be used as such by any prospective purchaser. The services, systems and appliances shown have not been tested and no guarantee as to their operability or efficiency; can be given.