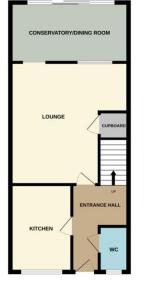

## **ENTRANCE HALL**

**KITCHEN** 11' 07" x 8' 5" (3.53m x 2.57m)

**WC** 6' 9" x 3' 2" (2.06m x 0.97m)

**LIVING ROOM** 16' 8" x 15' 9" (5.08m x 4.8m)

**CONSERVATORY/DINING ROOM** 14' 0" x 9' 5" (4.27m x 2.87m)

**REAR GARDEN** 

**ALLOCATED PARKING** 

GROUND FLOOR 1ST FLOOR 2ND FLOOR

Whist every attempt has been made to ensure the accuracy of the floorpian contained here, measurements of doors, windows, nooms and any offers been sea eap postumate and no responsibility to taken for any error, omission or mis-statement. This plan is for illustrative purposes only and should be used as such by any prospective purchaser. The services, systems and appliances shown have not been tested and no guarantee as to their operability or efficiency; can be given.