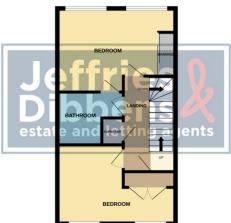

**BEDROOM** 15' 9" x 10' 8" (4.8m x 3.25m)

**ENSUITE** 9' 1" x 7' 0" (2.77m x 2.13m)

**BEDROOM** 15' 9" x 10' 7" (4.8m x 3.23m)

**BEDROOM** 17' 5" MAX x 15' 8" (5.31m x 4.78m)

**ENSUITE** 6' 0" x 5' 9" (1.83m x 1.75m)

**REAR GARDEN** 

**ALLOCATED PARKING** 

GROUND FLOOR 1ST FLOOR 2ND FLOOR

Whist every attempt has been made to ensure the accuracy of the floorpian contained here, measurements of doors, windows, nooms and any offers been sea eap postumate and no responsibility to taken for any error, omission or mis-statement. This plan is for illustrative purposes only and should be used as such by any prospective purchaser. The services, systems and appliances shown have not been tested and no guarantee as to their operability or efficiency; can be given.