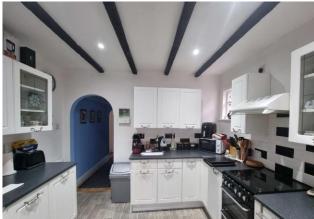

### **ENTRANCE HALL**

**LIVING ROOM** 14' 2" x 11' 3" (4.32m x 3.43m)

**KITCHEN** 9' 11" x 9' 0" (3.02m x 2.74m)

**CONSERVATORY** 11' 2" x 9' 7" (3.4m x 2.92m)

**BEDROOM 1** 14' 5" x 9' 3" (4.39m x 2.82m)