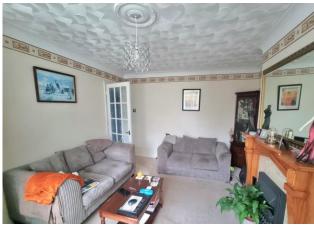

### **ENTRANCE HALL**

**LIVING ROOM** 14' 2" x 11' 3" (4.32m x 3.43m)

**KITCHEN** 9' 11" x 9' 0" (3.02m x 2.74m)

**CONSERVATORY** 11' 2" x 9' 7" (3.4m x 2.92m)

**BEDROOM 1** 14' 5" x 9' 3" (4.39m x 2.82m)