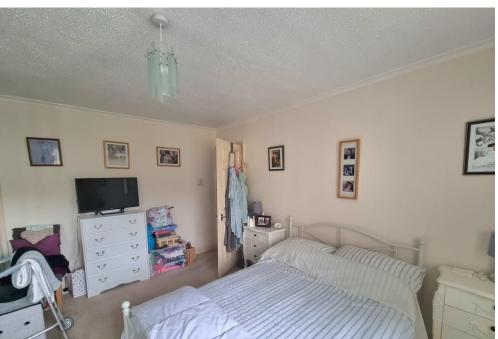

### **ENTRANCE HALL**

**LIVING ROOM** 14' 2" x 11' 3" (4.32m x 3.43m)

**KITCHEN** 9' 11" x 9' 0" (3.02m x 2.74m)

**CONSERVATORY** 11' 2" x 9' 7" (3.4m x 2.92m)

**BEDROOM 1** 14' 5" x 9' 3" (4.39m x 2.82m)