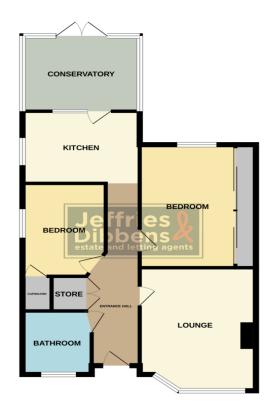

# PROPERTY SUMMARY

We are pleased to present to the market this two bedroom semi detached bungalow located to the South of Fareham with nearby public transport links and local shops. The property comprises an entrance hall, a living room, a fitted kitchen, two bedrooms, a shower room and a conservatory. Externally, there is a low maintenance rear garden with a shed and back gate leading you through to rear vehicular access. Please call our Fareham Office to arrange a viewing!

### **ENTRANCE HALL**

**LIVING ROOM** 14' 2" x 11' 3" (4.32m x 3.43m)

**KITCHEN** 9' 11" x 9' 0" (3.02m x 2.74m)

**CONSERVATORY** 11' 2" x 9' 7" (3.4m x 2.92m)

**BEDROOM 1** 14' 5" x 9' 3" (4.39m x 2.82m)

**BEDROOM 2** 10' 11" x 6' 9" (3.33m x 2.06m)

**SHOWER ROOM** 6' 4" x 5' 10" (1.93m x 1.78m)

**REAR GARDEN** 

**PARKING AT REAR** 

GROUND FLOOR

Whilst every attempt has been made to ensure the accuracy of the floorplan contained here, measurement of doors, windows, crosm said any other items are approximate and no responsibility is taken for any error omission or mis-statement. This plan is for illustrative purposes only and should be used as such by any prospective purchase. The services, trystems and appliances shown have not been tested and no quarant made and the services of the