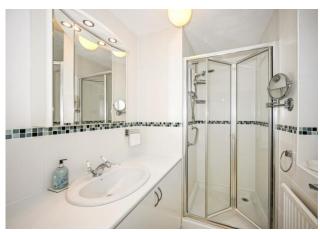

FIRST FLOOR LANDING

**BEDROOM ONE** 11' 5" x 11' 1" (3.48m x 3.38m)

SHOWER ROOM

**BEDROOM TWO** 11' 8" x 11' 1" (3.56m x 3.38m)

**BATHROOM** 

**BEDROOM THREE** 12' 8" x 8' 10" (3.86m x 2.69m)

**BEDROOM FOUR** 8' 6" x 8' (2.59m x 2.44m)