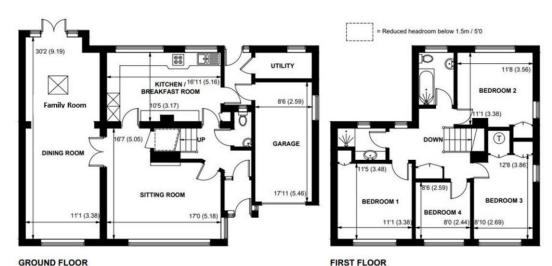

**FRONT** Off road parking for multiple vehicles, access to garage, lawn and shrub boarders, gate providing access to rear garden.

**HALLWAY** 

WC

**SITTING ROOM** 17' x 16' 7" (5.18m x 5.05m)

**DINING ROOM** 30' 2 " x 11' 1" (9.19m x 3.38m) Dining room leading to family room with access to rear garden.

**KITCHEN'BREAKFAST ROOM** 16' 11" x 10' 5" (5.16m x 3.18m)

**REAR LOBBY** 

**UTILITY ROOM** 

**GARAGE** 17' 11" x 8' 6" (5.46m x 2.59m) Up and over garage door leading to driveway and storage in loft space above.

FIRST FLOOR LANDING

**BEDROOM ONE** 11' 5" x 11' 1" (3.48m x 3.38m)

SHOWER ROOM

**BEDROOM TWO** 11' 8" x 11' 1" (3.56m x 3.38m)

**BATHROOM** 

**BEDROOM THREE** 12' 8" x 8' 10" (3.86m x 2.69m)

**BEDROOM FOUR** 8' 6" x 8' (2.59m x 2.44m)

#### APPROXIMATE GROSS INTERNAL AREA = 1825 SQ FT / 169.6 SQ M

(INCLUDING GARAGE)

NOT TO SCALE (For illustrative purposes only as defined by RICS Code of Measuring Practice) 2023 ©
Produced by Jeffries & Dibbens Estate Agents