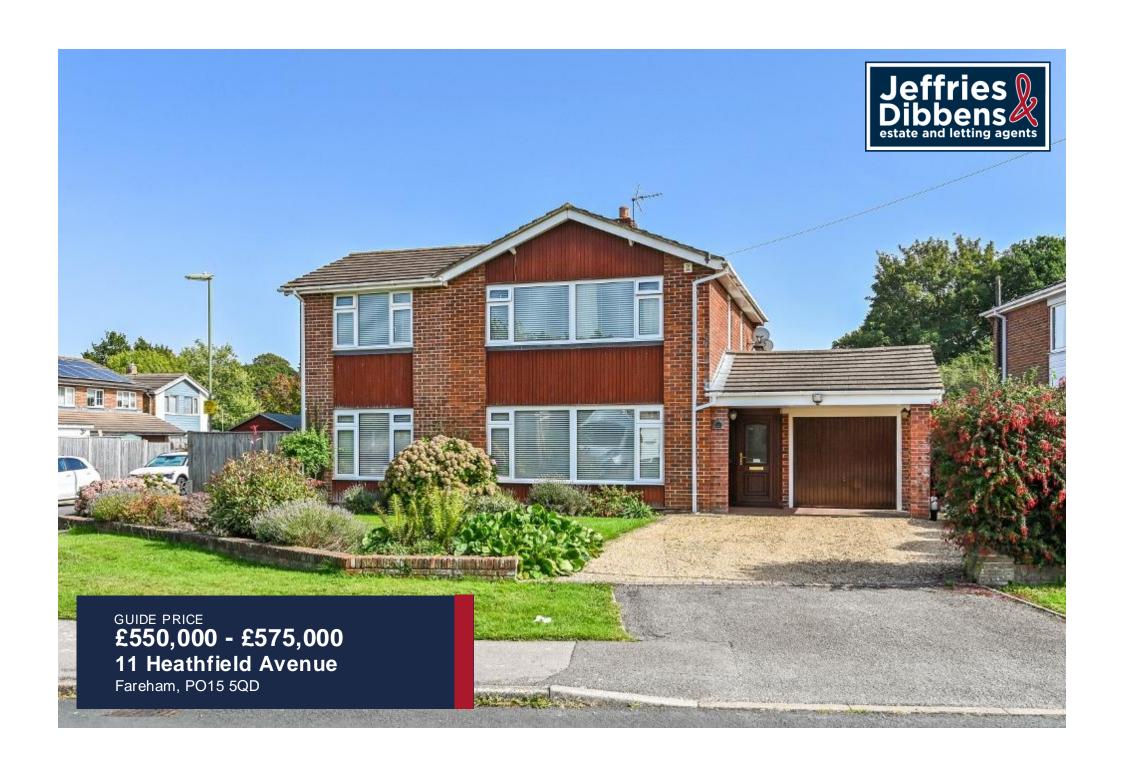

#### **PROPERTY SUMMARY**

Situated on a generous corner plot in the popular residential location of Catisfield, this extended four bedroom property offers extensive living space and a welcoming rear garden. The accommodation includes a sitting room, a dining room with family area, downstairs WC, a kitchen breakfast room with integral AEG appliances, a utility room and a garage. The first floor offers four good size bedrooms, a family bathroom and a separate modern shower room. Externally there is a well maintained rear garden with multiple seating areas as well as off road parking located to the front of the property. To arrange your viewing contact our Fareham Office.

**FRONT** Off road parking for multiple vehicles, access to garage, lawn and shrub boarders, gate providing access to rear garden.

**HALLWAY** 

WC

**SITTING ROOM** 17' x 16' 7" (5.18m x 5.05m)

**DINING ROOM** 30' 2 " x 11' 1" (9.19m x 3.38m) Dining room leading to family room with access to rear garden.