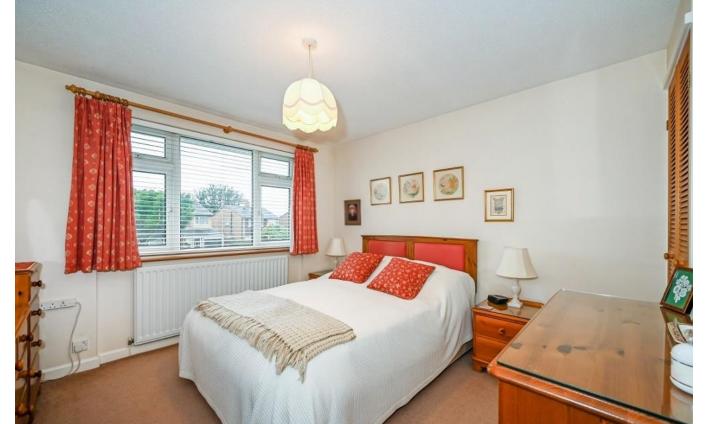

FIRST FLOOR LANDING

**BEDROOM ONE** 11' 5" x 11' 1" (3.48m x 3.38m)

SHOWER ROOM

**BEDROOM TWO** 11' 8" x 11' 1" (3.56m x 3.38m)

**BATHROOM** 

**BEDROOM THREE** 12' 8" x 8' 10" (3.86m x 2.69m)

**BEDROOM FOUR** 8' 6" x 8' (2.59m x 2.44m)