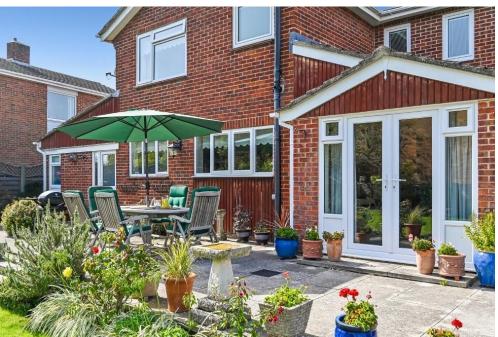

#### **PROPERTY SUMMARY**

Situated on a generous corner plot in the popular residential location of Catisfield, this extended four bedroom property offers extensive living space and a welcoming rear garden. The accommodation includes a sitting room, a dining room with family area, downstairs WC, a kitchen breakfast room with integral AEG appliances, a utility room and a garage. The first floor offers four good size bedrooms, a family bathroom and a separate modern shower room. Externally there is a well maintained rear garden with multiple seating areas as well as off road parking located to the front of the property. To arrange your viewing contact our Fareham Office.













**FRONT** Off road parking for multiple vehicles, access to garage, lawn and shrub boarders, gate providing access to rear garden.

**HALLWAY** 

WC

**SITTING ROOM** 17' x 16' 7" (5.18m x 5.05m)

**DINING ROOM** 30' 2 " x 11' 1" (9.19m x 3.38m) Dining room leading to family room with access to rear garden.

**KITCHEN'BREAKFAST ROOM** 16' 11" x 10' 5" (5.16m x 3.18m)

**REAR LOBBY** 

**UTILITY ROOM** 

**GARAGE** 17' 11" x 8' 6" (5.46m x 2.59m) Up and over garage door leading to driveway and storage in loft space above.

FIRST FLOOR LANDING

**BEDROOM ONE** 11' 5" x 11' 1" (3.48m x 3.38m)

SHOWER ROOM

**BEDROOM TWO** 11' 8" x 11' 1" (3.56m x 3.38m)

**BATHROOM** 

**BEDROOM THREE** 12' 8" x 8' 10" (3.86m x 2.69m)

**BEDROOM FOUR** 8' 6" x 8' (2.59m x 2.44m)

REAR GARDEN





#### APPRO