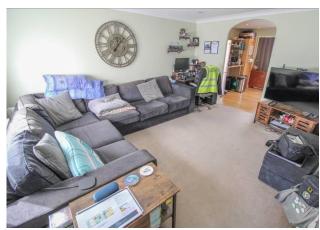

ENTRANCE 5' 1" x 5' 0" (1.55m x 1.52m) LOUNGE 14' 8" x 14' 7" (4.47m x 4.44m) KITCHEN/DINER 14' 9" x 9' 6" (4.5m x 2.9m) CONSERVATORY 12' 8" x 9' 1" (3.86m x 2.77m) LANDING 8' 9" x 5' 10" (2.67m x 1.78m) BEDROOM ONE 12' 7" x 8' 2" (3.84m x 2.49m) BEDROOM TWO 11' 8" x 7' 9" (3.56m x 2.36m)