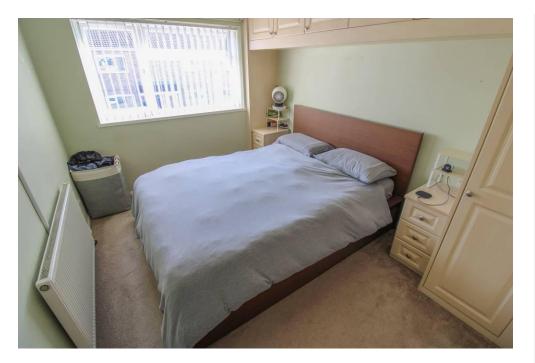

ENTRANCE 5' 1" x 5' 0" (1.55m x 1.52m) LOUNGE 14' 8" x 14' 7" (4.47m x 4.44m) KITCHEN/DINER 14' 9" x 9' 6" (4.5m x 2.9m) CONSERVATORY 12' 8" x 9' 1" (3.86m x 2.77m) LANDING 8' 9" x 5' 10" (2.67m x 1.78m) BEDROOM ONE 12' 7" x 8' 2" (3.84m x 2.49m) BEDROOM TWO 11' 8" x 7' 9" (3.56m x 2.36m)