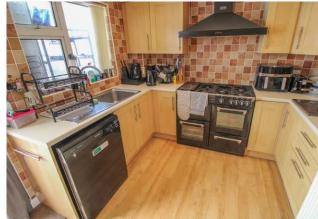

ENTRANCE 5' 1" x 5' 0" (1.55m x 1.52m) LOUNGE 14' 8" x 14' 7" (4.47m x 4.44m) KITCHEN/DINER 14' 9" x 9' 6" (4.5m x 2.9m) CONSERVATORY 12' 8" x 9' 1" (3.86m x 2.77m) LANDING 8' 9" x 5' 10" (2.67m x 1.78m) BEDROOM ONE 12' 7" x 8' 2" (3.84m x 2.49m) BEDROOM TWO 11' 8" x 7' 9" (3.56m x 2.36m)