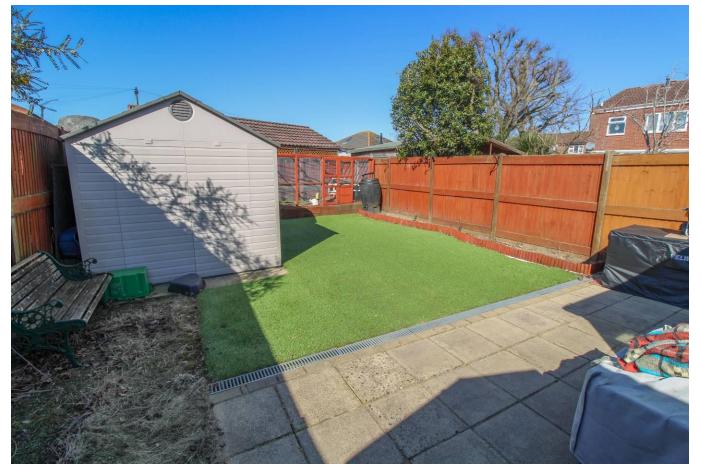

BEDROOM THREE 8' 10" x 5' 10" (2.69m x 1.78m)

BATHROOM 6' 7" x 6' 4" (2.01m x 1.93m)

**REAR GARDEN** West facing landscaped garden with artificial grass, patio area, side access.