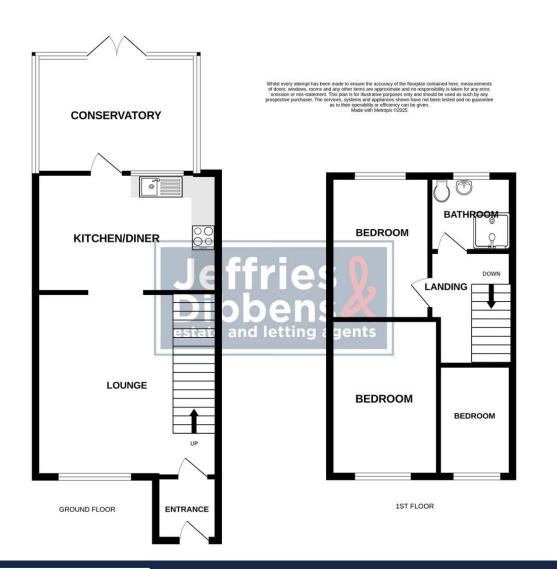

## PROPERTY SUMMARY

We are delighted to offer for sale this three bedroom semi-detached house situated in the cul-de-sac location of Tudor Court, Fareham. The property comprises; entrance hall, lounge, kitchen/diner and conservatory to the ground floor with three bedrooms and a shower room to the first floor. Boasting amply off road parking for 4/5 vehicles, EV charging point, a west facing landscaped rear garden, gas central heating and double glazing. To arrange your accompanied viewing, contact Jeffries and Dibbens (Fareham).

ENTRANCE 5' 1" x 5' 0" (1.55m x 1.52m) LOUNGE 14' 8" x 14' 7" (4.47m x 4.44m) KITCHEN/DINER 14' 9" x 9' 6" (4.5m x 2.9m) CONSERVATORY 12' 8" x 9' 1" (3.86m x 2.77m) LANDING 8' 9" x 5' 10" (2.67m x 1.78m) BEDROOM ONE 12' 7" x 8' 2" (3.84m x 2.49m) BEDROOM TWO 11' 8" x 7' 9" (3.56m x 2.36m)

BEDROOM THREE 8' 10" x 5' 10" (2.69m x 1.78m)

BATHROOM 6' 7" x 6' 4" (2.01m x 1.93m)

**REAR GARDEN** West facing landscaped garden with artificial grass, patio area, side access.

## PARKING

Block paved driveway providing parking for 4/5 vehicles. EV charging point.

LOCAL AUTHORITY Fareham Borough Council

**TENURE** Freehold

COUNCIL TAX BAND Band C

VIEWINGS By prior appointment only