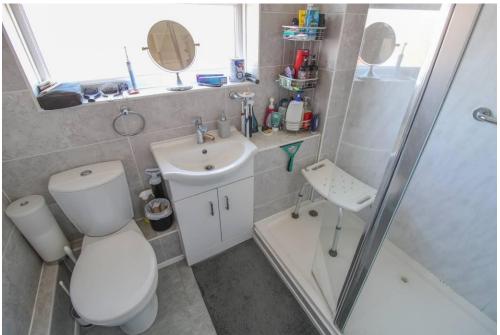

BEDROOM THREE 8' 10" x 5' 10" (2.69m x 1.78m)

BATHROOM 6' 7" x 6' 4" (2.01m x 1.93m)

**REAR GARDEN** West facing landscaped garden with artificial grass, patio area, side access.