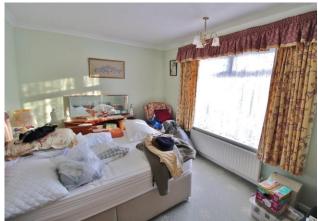

### **FRONT**

**LOUNGE** 18' 6" x 11' 11" (5.64m x 3.63m)

**KITCHEN** 12' 10" x 8' 10" (3.91m x 2.69m)

**DINING ROOM** 11' 07" x 9' 11" (3.53m x 3.02m)

**SHOWER ROOM** 

**BEDROOM** 13' 02" x 9' 11" (4.01m x 3.02m)

**BEDROOM** 9' 09" x 7' 05" (2.97m x 2.26m)

**CONSERVATORY** 19' 04" x 7' 02" (5.89m x 2.18m)

LANDING

**BEDROOM** 12' 05" x 10' 02" (3.78m x 3.1m)

**BEDROOM** 8' 04" x 7' 06" (2.54m x 2.29m)

**BATHROOM** 

GARAGE