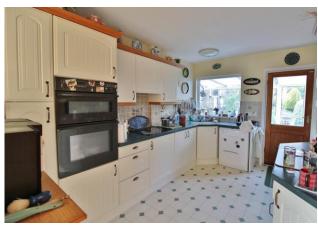

### **FRONT**

**LOUNGE** 18' 6" x 11' 11" (5.64m x 3.63m)

**KITCHEN** 12' 10" x 8' 10" (3.91m x 2.69m)

**DINING ROOM** 11' 07" x 9' 11" (3.53m x 3.02m)

**SHOWER ROOM** 

**BEDROOM** 13' 02" x 9' 11" (4.01m x 3.02m)