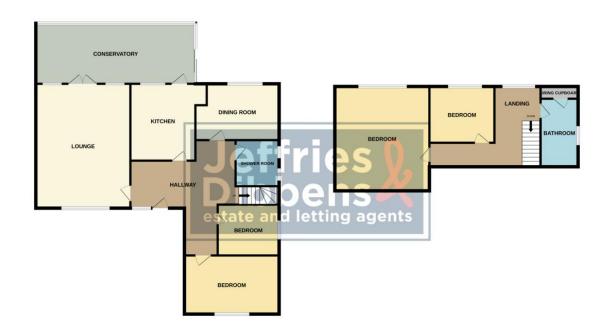

### **FRONT**

**LOUNGE** 18' 6" x 11' 11" (5.64m x 3.63m)

**KITCHEN** 12' 10" x 8' 10" (3.91m x 2.69m)

**DINING ROOM** 11' 07" x 9' 11" (3.53m x 3.02m)

**SHOWER ROOM** 

**BEDROOM** 13' 02" x 9' 11" (4.01m x 3.02m)

**BEDROOM** 9' 09" x 7' 05" (2.97m x 2.26m)

**CONSERVATORY** 19' 04" x 7' 02" (5.89m x 2.18m)

LANDING

**BEDROOM** 12' 05" x 10' 02" (3.78m x 3.1m)

**BEDROOM** 8' 04" x 7' 06" (2.54m x 2.29m)

**BATHROOM** 

GARAGE

**REAR GARDEN** 

GROUND FLOOR 1ST FLOOR

Whist every attempt has been made to ensure the accuracy of the floorplan contained free, measurement of doors, windows, rooms and any other lemms are approximate and no responsibility is taken for any error, prospective purchaser. The services, systems and appliances shown have not been tested and no guarantee as to their operability or efficiency; can be given.