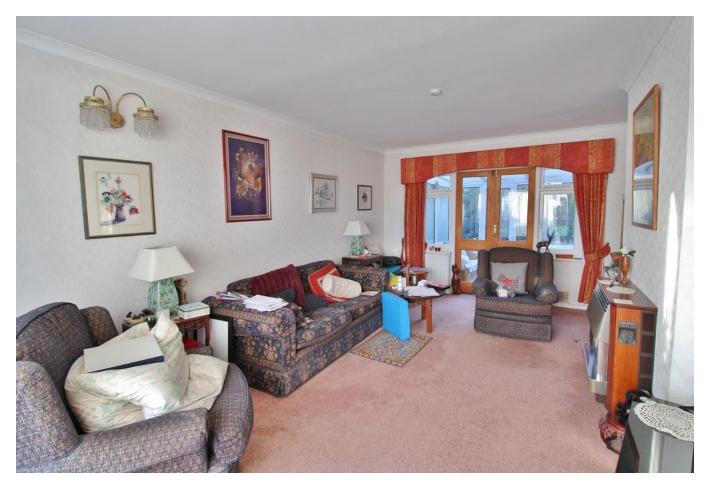

### **FRONT**

**LOUNGE** 18' 6" x 11' 11" (5.64m x 3.63m)

**KITCHEN** 12' 10" x 8' 10" (3.91m x 2.69m)

**DINING ROOM** 11' 07" x 9' 11" (3.53m x 3.02m)

**SHOWER ROOM** 

**BEDROOM** 13' 02" x 9' 11" (4.01m x 3.02m)