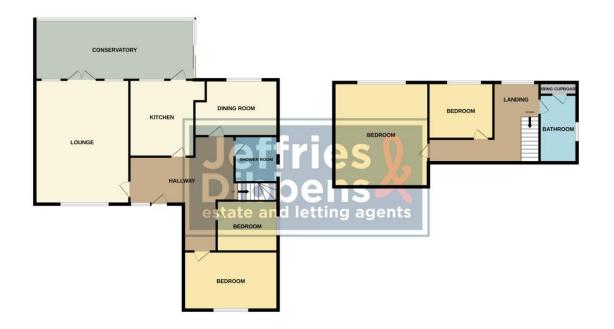

### FRONT

**LOUNGE** 18' 6" x 11' 11" (5.64m x 3.63m)

**KITCHEN** 12' 10" x 8' 10" (3.91m x 2.69m)

**DINING ROOM** 11' 07" x 9' 11" (3.53m x 3.02m)

#### SHOWER ROOM

**BEDROOM** 13' 02" x 9' 11" (4.01m x 3.02m)

**BEDROOM** 9' 09" x 7' 05" (2.97m x 2.26m)

CONSERVATORY 19' 04" x 7' 02" (5.89m x 2.18m)

#### LANDING

BEDROOM 12' 05" x 10' 02" (3.78m x 3.1m)

**BEDROOM** 8' 04" x 7' 06" (2.54m x 2.29m)

#### BATHROOM

GARAGE

**REAR GARDEN** 

GROUND FLOOR

1ST FLOOR

White every attempt has been made be ensure the accuracy of the floorghan contained here, measurements of doors, working, income and uny other terms are approximate and on organizationality taken the any entry omission or mis-statement. This plan is for illustrative purposes only and should be used as such by any prospective purchaser. The services, systems and applicance shown have not been tested and no guarantee as to their operability or efficiency can be given. Made with Meropic 2025. LOCAL AUTHORITY Fareham Borough Council