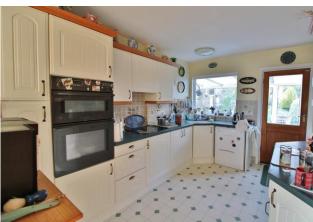

### FRONT

**LOUNGE** 18' 6" x 11' 11" (5.64m x 3.63m)

**KITCHEN** 12' 10" x 8' 10" (3.91m x 2.69m)

**DINING ROOM** 11' 07" x 9' 11" (3.53m x 3.02m)