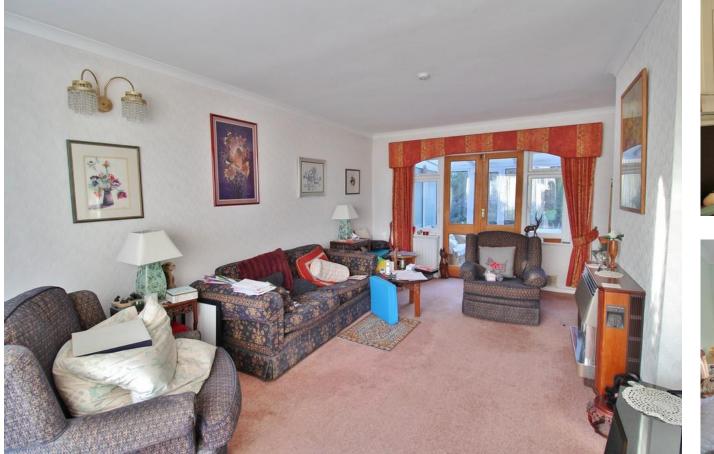

### FRONT

**LOUNGE** 18' 6" x 11' 11" (5.64m x 3.63m)

**KITCHEN** 12' 10" x 8' 10" (3.91m x 2.69m)

**DINING ROOM** 11' 07" x 9' 11" (3.53m x 3.02m)