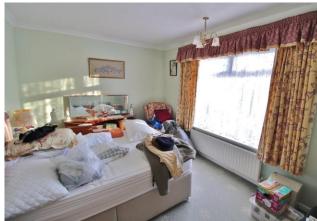

#### SHOWER ROOM

**BEDROOM** 13' 02" x 9' 11" (4.01m x 3.02m)

**BEDROOM** 9' 09" x 7' 05" (2.97m x 2.26m)

CONSERVATORY 19' 04" x 7' 02" (5.89m x 2.18m)

#### LANDING

BEDROOM 12' 05" x 10' 02" (3.78m x 3.1m)

**BEDROOM** 8' 04" x 7' 06" (2.54m x 2.29m)