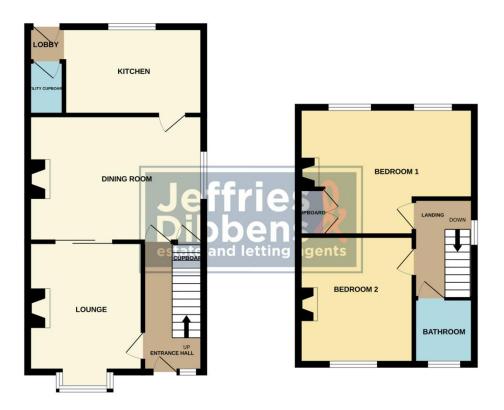

# **FRONT**

**ENTRANCE HALL** 

**LOUNGE** 12' 08" x 9' 11" (3.86m x 3.02m)

**DINING ROOM** 15' 8" x 11' 0" (4.78m x 3.35m)

**KITCHEN** 11' 11" x 7' 8" (3.63m x 2.34m)

**LOBBY** 

**UTILITY CUPBOARD** 

**LANDING** 

**BEDROOM 1** 15' 07" x 11' 0" (4.75m x 3.35m)

**BEDROOM 2** 11' 1" x 9' 10" (3.38m x 3m)

**BATHROOM** 5' 08" x 5' 02" (1.73m x 1.57m)

**REAR GARDEN** 

GROUND FLOOR 1ST FLOOR

Whilst every attempt has been made to ensure the accuracy of the floorplan contained here, measurement of doors, windows, rooms and any other items are approximate and no responsibility is taken for any error omission or mis-statement. This plan is for illustrative purposes only and should be used as such by any prospective purchaser. The services, systems and appliances shown have not been tested and no guarant as to their operability or efficiency can be given.