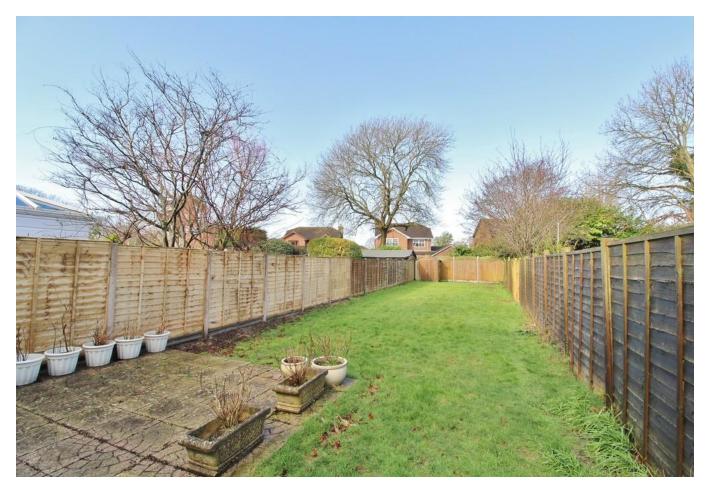

## **PROPERTY SUMMARY**

We are pleased to present to the market this Character Edwardian semi detached house located to the north of Fareham town centre in Highlands Road. The accommodation boasts two reception rooms, a modern fitted kitchen, two generous sized double bedrooms and a family bathroom. There are beautiful original character features restored throughout the property, including original floor boards, fireplaces and traditional style radiators throughout. Externally, there is a large rear garden, mature trees offering privacy, wide side access (1.6 meters) and a driveway for ample off road parking to the front of the property. Planning permission has also been granted (October 2024) to form an impressive 4 bedroom, 3 bathroom house. Please call our Fareham Office to arrange a viewing!

**BEDROOM 1** 15' 07" x 11' 0" (4.75m x 3.35m)

**BEDROOM 2** 11' 1" x 9' 10" (3.38m x 3m)

**BATHROOM** 5' 08" x 5' 02" (1.73m x 1.57m)

**REAR GARDEN** 

GROUND FLOOR 1ST FLOOR

Whilst every attempt has been made to ensure the accuracy of the floorplan contained here, measurement of doors, windows, rooms and any other items are approximate and no responsibility is taken for any error omission or mis-statement. This plan is for illustrative purposes only and should be used as such by any prospective purchaser. The services, systems and appliances shown have not been tested and no guarant as to their operability or efficiency can be given.