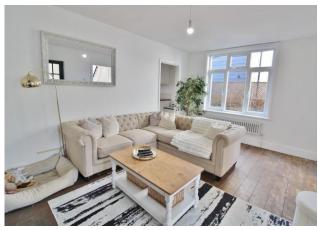

## **PROPERTY SUMMARY**

We are pleased to present to the market this Character Edwardian semi detached house located to the north of Fareham town centre in Highlands Road. The accommodation boasts two reception rooms, a modern fitted kitchen, two generous sized double bedrooms and a family bathroom. There are beautiful original character features restored throughout the property, including original floor boards, fireplaces and traditional style radiators throughout. Externally, there is a large rear garden, mature trees offering privacy, wide side access (1.6 meters) and a driveway for ample off road parking to the front of the property. Planning permission has also been granted (October 2024) to form an impressive 4 bedroom, 3 bathroom house. Please call our Fareham Office to arrange a viewing!

# **FRONT**

**ENTRANCE HALL** 

**LOUNGE** 12' 08" x 9' 11" (3.86m x 3.02m)

**DINING ROOM** 15' 8" x 11' 0" (4.78m x 3.35m)

**KITCHEN** 11' 11" x 7' 8" (3.63m x 2.34m)

**LOBBY** 

**UTILITY CUPBOARD** 

**LANDING** 