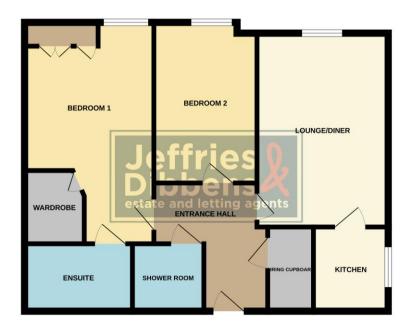

#### **ENTRANCE HALL**

**LIVING ROOM** 15' 8" x 13' 0" (4.78m x 3.96m)

**KITCHEN** 7' 8" x 7' 2" (2.34m x 2.18m)

**BEDROOM ONE** 17' 0" x 9' 10" (5.08m x 2.97m)

**EN SUITE SHOW ER ROOM** 8' 9" x 7' 2" (2.67m x 2.18m)

**BEDROOM TWO** 13' 3" x 9' 1" (4.04m x 3.02m)

**SHOWER ROOM** 6' 2" x 5' 2" (1.88m x 1.57m)

**HOME OWNERS LOUNGE** 

**HOME OWNERS LAUNDRY ROOM** 

**COMMUNAL GARDENS** 

### **AGENTS NOTE**

The seller has informed us of the following;

Service Charge £502.18 monthly

Ground rent is £247.50 half yearly

Whilst every attempt has been made to ensure the accuracy of the floorplan contained here, measuremen of doors, vendows, rooms and any other learns are agrenormate and no responsibility is taken for any erro omission or mis-stakement. This plan is for illustrative purposes only and should be used as such by any prospective purchaser. The services, systems and appliances shown have not been tested and no guarant as to their operations or efficiency can be even.