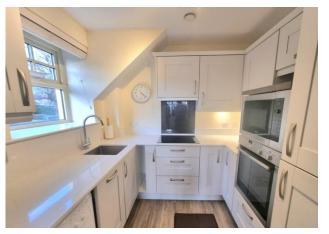

#### **ENTRANCE HALL**

**LIVING ROOM** 15' 8" x 13' 0" (4.78m x 3.96m)

**KITCHEN** 7' 8" x 7' 2" (2.34m x 2.18m)

**BEDROOM ONE** 17' 0" x 9' 10" (5.08m x 2.97m)

**EN SUITE SHOW ER ROOM** 8' 9" x 7' 2" (2.67m x 2.18m)