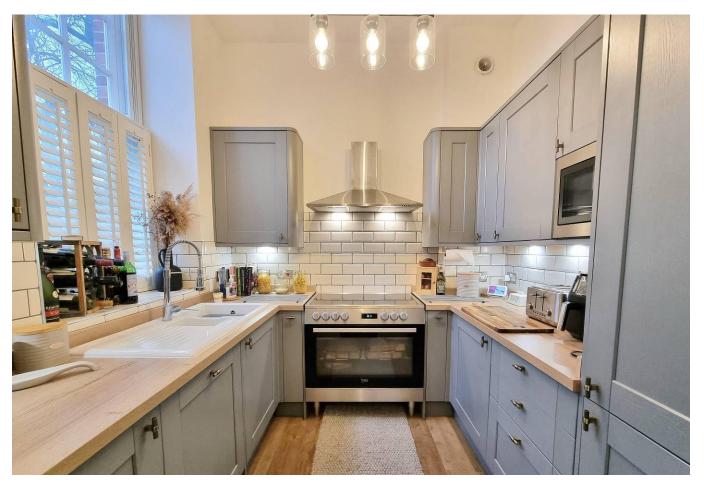

**ENTRANCE HALL/RECEPTION** 8' 9" x 8' 5" (2.67m x 2.57m)

**DOWNSTAIRS WC** 

**KITCHEN** 8' 3" x 8' 2" (2.51m x 2.49m)

**LOUNG E/DINER** 21' 0" x 13' 6" (6.4m x 4.11m)

LANDING

**BEDROOM ONE** 12' 40" x 9' 1" (4.67m x 2.77m)