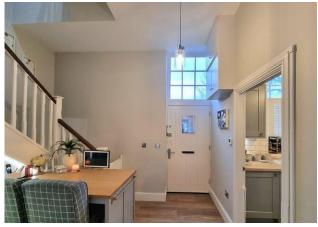

**ENTRANCE HALL/RECEPTION** 8' 9" x 8' 5" (2.67m x 2.57m)

**DOWNSTAIRS WC** 

**KITCHEN** 8' 3" x 8' 2" (2.51m x 2.49m)

**LOUNG E/DINER** 21' 0" x 13' 6" (6.4m x 4.11m)

LANDING

**BEDROOM ONE** 12' 40" x 9' 1" (4.67m x 2.77m)