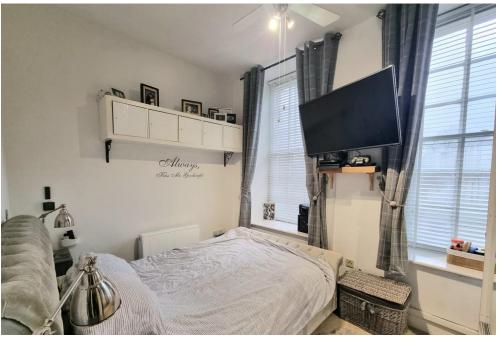

**ENTRANCE HALL/RECEPTION** 8' 9" x 8' 5" (2.67m x 2.57m)

**DOWNSTAIRS WC** 

**KITCHEN** 8' 3" x 8' 2" (2.51m x 2.49m)

**LOUNG E/DINER** 21' 0" x 13' 6" (6.4m x 4.11m)

LANDING

**BEDROOM ONE** 12' 40" x 9' 1" (4.67m x 2.77m)