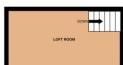

**BEDROOM TWO** 11' 0" x 8' 1" (3.35m x 2.46m)

**BEDROOM THREE** 7' 8" x 6' 8" (2.34m x 2.03m)

**BATHROOM** 10' 7" x 6' 2" (3.23m x 1.88m)

**LOFT ROOM** 11' 2" x 5' 9" (3.4m x 1.75m)

OUTSIDE

**ENCLOSED REAR GARDEN** 