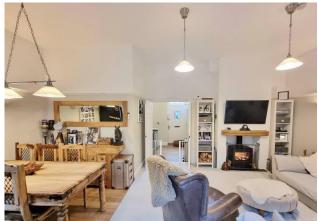

**ENTRANCE HALL/RECEPTION** 8' 9" x 8' 5" (2.67m x 2.57m)

**DOWNSTAIRS WC** 

**KITCHEN** 8' 3" x 8' 2" (2.51m x 2.49m)

**LOUNG E/DINER** 21' 0" x 13' 6" (6.4m x 4.11m)

LANDING

**BEDROOM ONE** 12' 40" x 9' 1" (4.67m x 2.77m)