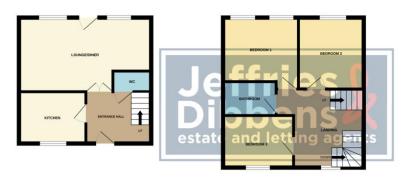

**ENTRANCE HALL/RECEPTION** 8' 9" x 8' 5" (2.67m x 2.57m)

**DOWNSTAIRS WC** 

**KITCHEN** 8' 3" x 8' 2" (2.51m x 2.49m)

**LOUNG E/DINER** 21' 0" x 13' 6" (6.4m x 4.11m)

LANDING

**BEDROOM ONE** 12' 40" x 9' 1" (4.67m x 2.77m)

**BEDROOM TWO** 11' 0" x 8' 1" (3.35m x 2.46m)

**BEDROOM THREE** 7' 8" x 6' 8" (2.34m x 2.03m)

**BATHROOM** 10' 7" x 6' 2" (3.23m x 1.88m)

**LOFT ROOM** 11' 2" x 5' 9" (3.4m x 1.75m)

OUTSIDE

**ENCLOSED REAR GARDEN** 

TWO ALLOCATED PARKING SPACES

GROUND FLOOR 1ST FLOOR 2ND FLOOR

What every attempt has been made to ensure the accuracy of the Borgolan contained here, measurements of the second of the second