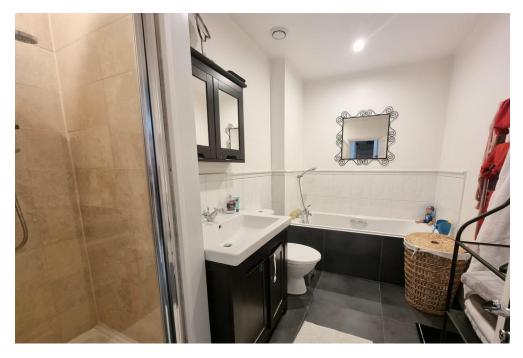

**BEDROOM TWO** 11' 0" x 8' 1" (3.35m x 2.46m)

**BEDROOM THREE** 7' 8" x 6' 8" (2.34m x 2.03m)

**BATHROOM** 10' 7" x 6' 2" (3.23m x 1.88m)

**LOFT ROOM** 11' 2" x 5' 9" (3.4m x 1.75m)

OUTSIDE

**ENCLOSED REAR GARDEN** 