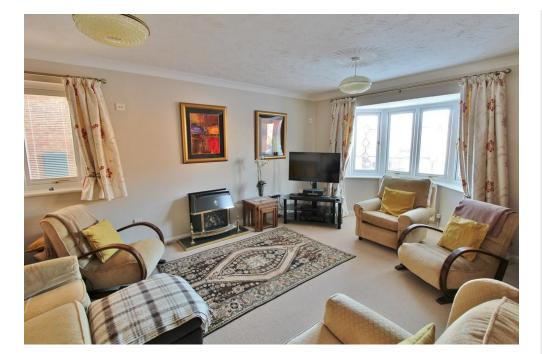

#### PORCH

wc

**STUDY** 9' 44" x 6' 0" (3.86m x 1.83m)

**LOUNGE** 16' 4" x 12' 11" (4.98m x 3.94m)

**DINING ROOM** 11' 1" x 8' 8" (3.38m x 2.64m)

**KITCHEN** 12' 63" x 11' 2" (5.26m x 3.4m)