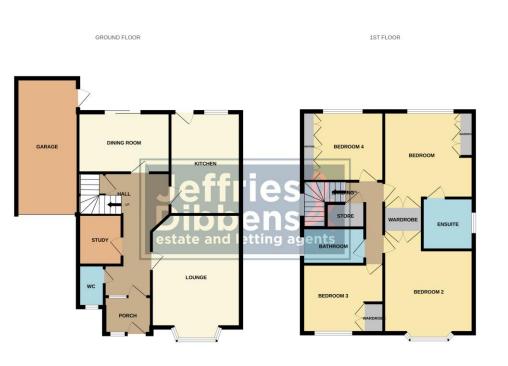

#### PORCH

wc

**STUDY** 9' 44" x 6' 0" (3.86m x 1.83m)

**LOUNGE** 16' 4" x 12' 11" (4.98m x 3.94m)

**DINING ROOM** 11' 1" x 8' 8" (3.38m x 2.64m)

**KITCHEN** 12' 63" x 11' 2" (5.26m x 3.4m)

### LANDING

**BEDROOM 1** 12' 7" x 11' 0" (3.84m x 3.35m)

#### ENSUITE

**BEDROOM 2** 12' 11" x 9' 9" (3.94m x 2.97m)

**BEDROOM 3** 10' 28" x 8' 5" (3.76m x 2.57m)

**BEDROOM 4** 11' 28" x 8' 8" (4.06m x 2.64m)

# BATHROOM

GARAGE

REAR GARDEN

Ist every attempt has been made to ensure the accuracy of the floorplan contained here, measurements down, window, comes and any other times are approximate and no responsibility is taken for any error, mission or mis-statement. This plan is for illustrative purposes only and should be used as such by any pective purchaser. The services, systems and applances shown have not been tested and no guarantee as to ther copreshibly or efficiency can be given. LOCAL AUTHORITY Fareham Borough Council