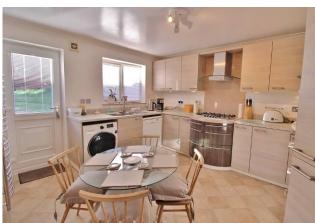

#### PORCH

wc

**STUDY** 9' 44" x 6' 0" (3.86m x 1.83m)

**LOUNGE** 16' 4" x 12' 11" (4.98m x 3.94m)

**DINING ROOM** 11' 1" x 8' 8" (3.38m x 2.64m)

**KITCHEN** 12' 63" x 11' 2" (5.26m x 3.4m)