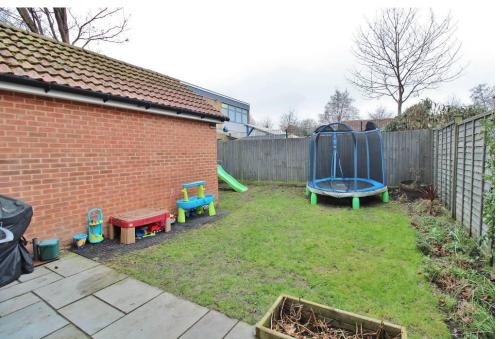

Externally, the property benefits from a driveway with off-road parking leading to a garage equipped with light and power. The enclosed rear garden is mainly laid to lawn, complemented by a patio area, perfect for outdoor relaxation.

**BEDROOM 2** 11'1" x 8'10" (3.38m x 2.69m)

**BEDROOM 3** 11' 1" x 6' 5" (3.38m x 1.96m)

**BATHROOM** 

**REAR GARDEN** 

**GARAGE** 

**AGENT NOTES** There is an annual estate management charge payable to Trinity Estates in the sum of £254.08