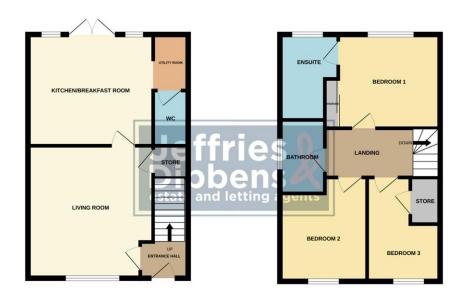

#### **ENTRANCE HALL**

**LIVING ROOM** 14' 3" x 12' 0" (4.34m x 3.66m)

**KITCHEN/DINER** 12' 2" x 12' 0" (3.71m x 3.66m)

WC

**UTILITY ROOM** 

**LANDING** 

**BEDROOM 1** 10' 1" x 9' 5" (3.07m x 2.87m)

**ENSUITE** 

**BEDROOM 2** 11'1" x 8'10" (3.38m x 2.69m)

**BEDROOM 3** 11' 1" x 6' 5" (3.38m x 1.96m)

**BATHROOM** 

**REAR GARDEN** 

**GARAGE** 

**AGENT NOTES** There is an annual estate management charge payable to Trinity Estates in the sum of £254.08

GROUND FLOOR 1ST FLOOR

Whitst every attempt has been made to ensure the accuracy of the floorplan contained here, measurements of doors, windows, rooms and any other items are approximate and no responsibility had haven for any error, ornission or mis-statement. This plan is for illustrative purposes only and should be used as such by any prospective purchaser. The services, systems and appliances shown have not been lested and no guarantee and the properties of the properties of efficiency can be given.