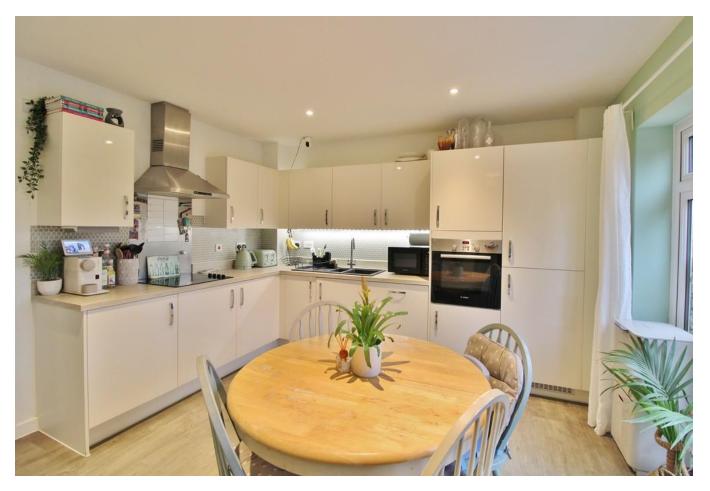

The ground floor offers a convenient downstairs WC, a spacious lounge and a kitchen/diner. Upstairs, you will find three well-proportioned bedrooms, including a master with an en suite, as well as a family bathroom.

#### **ENTRANCE HALL**

**LIVING ROOM** 14' 3" x 12' 0" (4.34m x 3.66m)

**KITCHEN/DINER** 12' 2" x 12' 0" (3.71m x 3.66m)

WC

**UTILITY ROOM** 

**LANDING** 

**BEDROOM 1** 10' 1" x 9' 5" (3.07m x 2.87m)

**ENSUITE** 