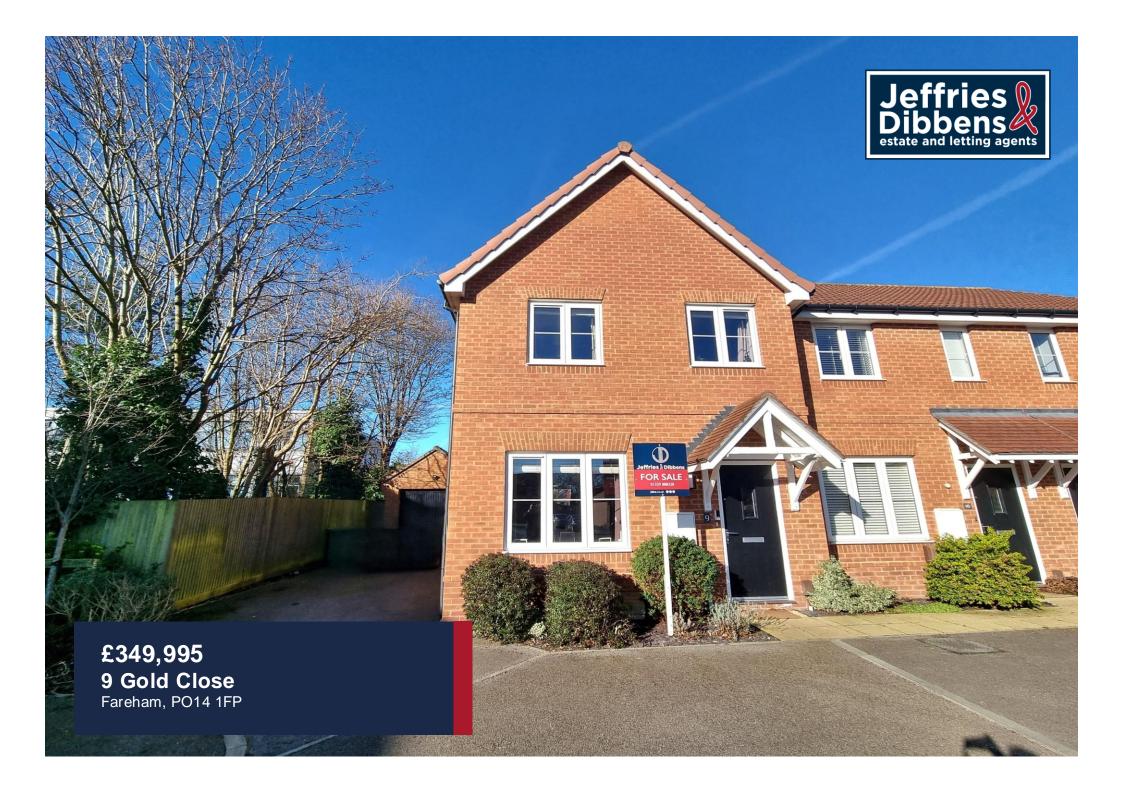

### PROPERTY SUMMARY

This modern three-bedroom end-of-terrace house is situated in a sought-after cul-de-sac in Fareham. The property features double glazing, gas central heating and the remaining term of the builder's 10-year guarantee.

Externally, the property benefits from a driveway with off-road parking leading to a garage equipped with light and power. The enclosed rear garden is mainly laid to lawn, complemented by a patio area, perfect for outdoor relaxation.