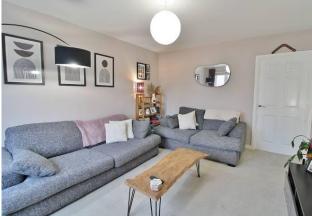

The ground floor offers a convenient downstairs WC, a spacious lounge and a kitchen/diner. Upstairs, you will find three well-proportioned bedrooms, including a master with an en suite, as well as a family bathroom.

#### **ENTRANCE HALL**

**LIVING ROOM** 14' 3" x 12' 0" (4.34m x 3.66m)

**KITCHEN/DINER** 12' 2" x 12' 0" (3.71m x 3.66m)

WC

**UTILITY ROOM** 

**LANDING** 

**BEDROOM 1** 10' 1" x 9' 5" (3.07m x 2.87m)

**ENSUITE** 