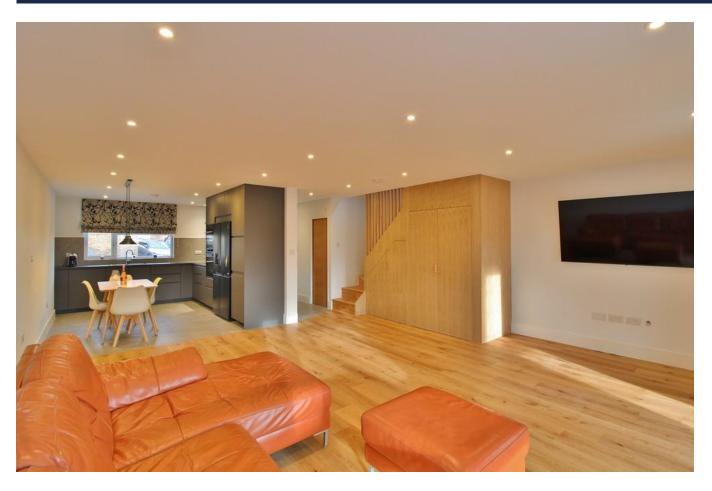

# **PROPERTY SUMMARY**

We are delighted to present this stunning, fully refurbished family home located in the popular area of Frogmore, Fareham. This property features a spacious open plan kitchen, living and dining area, perfect for modern family living. The beautifully fitted downstairs shower room adds convenience, complemented by a utility cupboard for practical storage.

### **FRONT**

**ENTRANCE HALL** 

**SHOWER ROOM** 6' 04" x 3' 03" (1.93m x 0.99m)

UTILITY

**LOUNGE/DINER** 19' 06" x 18' 05" (5.94m x 5.61m)

**KITCHEN** 12' 11" x 10' 0" (3.94m x 3.05m)

**LANDING** 

**BEDROOM 1** 15' 05" x 9' 10" (4.7m x 3m)