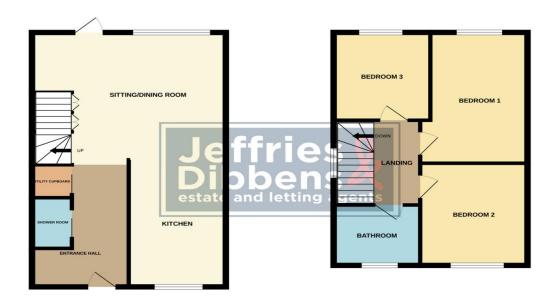

### **FRONT**

**ENTRANCE HALL** 

**SHOWER ROOM** 6' 04" x 3' 03" (1.93m x 0.99m)

UTILITY

**LOUNGE/DINER** 19' 06" x 18' 05" (5.94m x 5.61m)

**KITCHEN** 12' 11" x 10' 0" (3.94m x 3.05m)

**LANDING** 

**BEDROOM 1** 15' 05" x 9' 10" (4.7m x 3m)

**BEDROOM 2** 2' 02" x 11' 06" (0.66m x 3.51m)

**BDROOM 3** 11' 04" x 8' 03" (3.45m x 2.51m)

**BATHROOM** 7' 07" x 6' 06" (2.31m x 1.98m)

**REAR GARDEN** 

GROUND FLOOR 1ST FLOOR

Whilst every attempt has been made to ensure the accuracy of the floorplan contained here, measurements of doors, windows, mome and any other items are approximate and no responsibility is taken for any error, of doors, windows, mome and any error, and the property of t