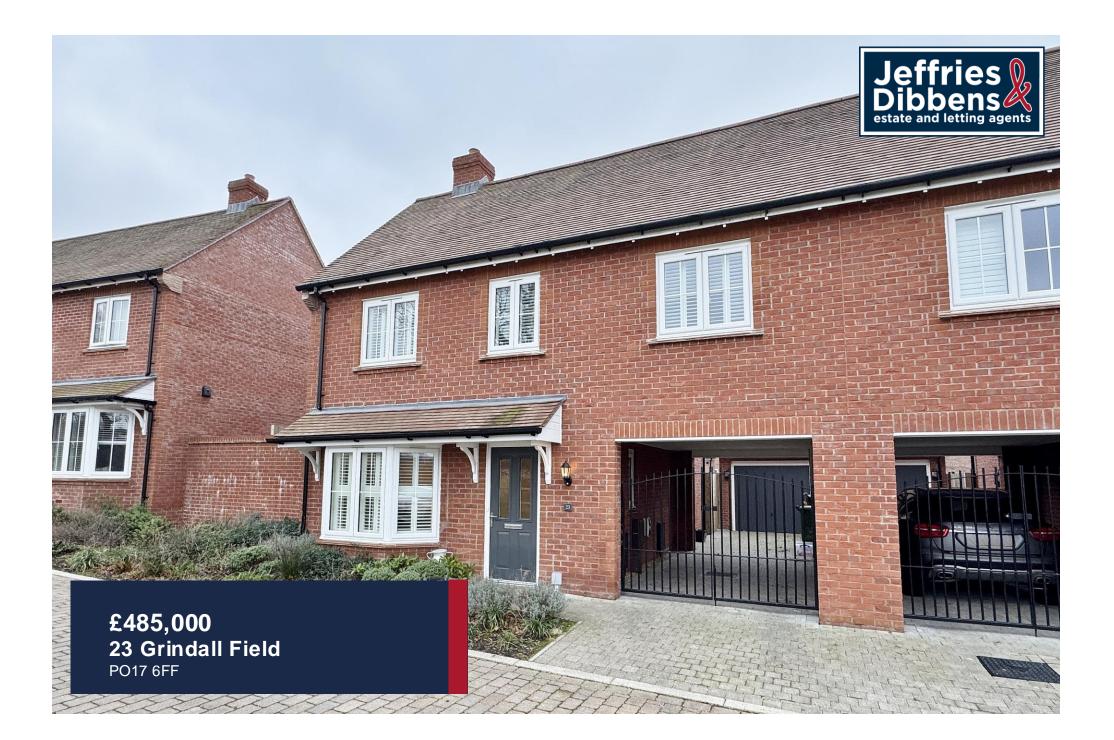

## PROPERTY SUMMARY

We are pleased to present to the market this four bedroom semi detached house constructed in 2021. It is within easy walking distance of the historic village of Wickham which offers all local amenities including doctors and dentist surgery and a good selection of shops, pubs and restaurants. The property comprises a living room, kitchen/diner, a cloakroom and four bedrooms, an en-suite and family bathroom to the first floor. Outside, there is a carport for parking for two vehicles, a garage and an enclosed attractive rear garden. It is well presented throughout so viewing is very highly recommended, please call our Fareham Office to arrange a viewing.