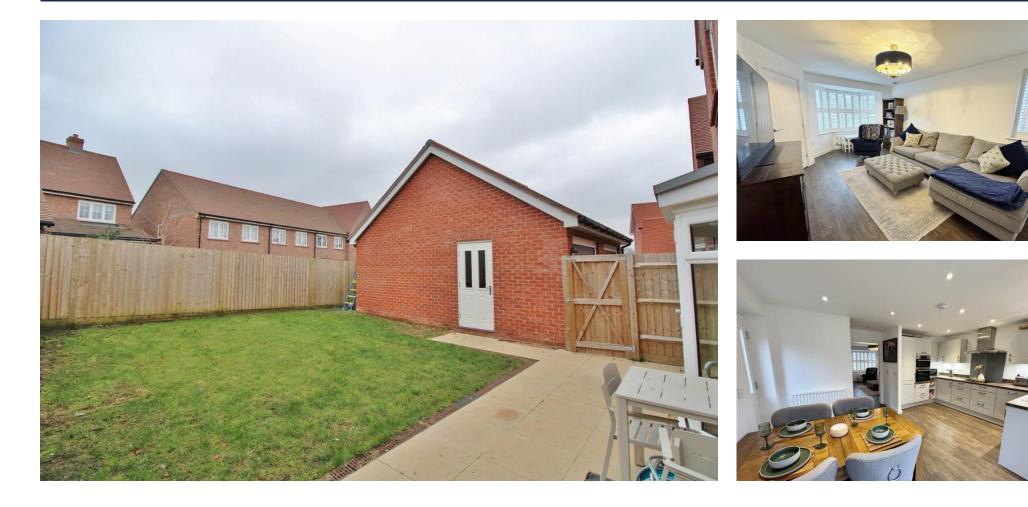

## PROPERTY SUMMARY

We are pleased to present to the market this four bedroom semi detached house constructed in 2021. It is within easy walking distance of the historic village of Wickham which offers all local amenities including doctors and dentist surgery and a good selection of shops, pubs and restaurants. The property comprises a living room, kitchen/diner, a cloakroom and four bedrooms, an en-suite and family bathroom to the first floor. Outside, there is a carport for parking for two vehicles, a garage and an enclosed attractive rear garden. It is well presented throughout so viewing is very highly recommended, please call our Fareham Office to arrange a viewing.

ENTRANCE HALL WC LIVING ROOM 19' 02" x 12' 01" (5.84m x 3.68m) KITCHEN/DINER 15' 05" x 12' 03" (4.7m x 3.73m) LANDING BEDROOM 1 11' 1" x 10' 3" (3.38m x 3.12m) **ENSUITE** 11' 01" x 4' 09" (3.38m x 1.45m) BEDROOM 2 15' 06" x 9' 08" (4.72m x 2.95m) **BEDROOM 3** 11' 6" x 8' 7" (3.51m x 2.62m) **BEDROOM 4** 8' 10" x 6' 06" (2.69m x 1.98m) **BATHROOM** 7' 06" x 6' 03" (2.29m x 1.91m) **REAR GARDEN CAR PORT GARAGE** 20' 03" x 10' 0" (6.17m x 3.05m)