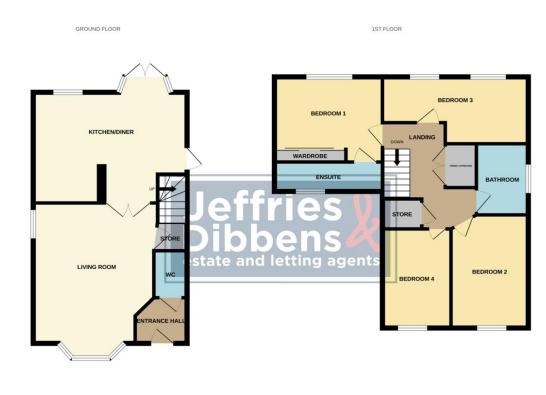

ENTRANCE HALL WC LIVING ROOM 19' 02" x 12' 01" (5.84m x 3.68m) KITCHEN/DINER 15' 05" x 12' 03" (4.7m x 3.73m) LANDING BEDROOM 1 11' 1" x 10' 3" (3.38m x 3.12m) **ENSUITE** 11' 01" x 4' 09" (3.38m x 1.45m) BEDROOM 2 15' 06" x 9' 08" (4.72m x 2.95m) **BEDROOM 3** 11' 6" x 8' 7" (3.51m x 2.62m) **BEDROOM 4** 8' 10" x 6' 06" (2.69m x 1.98m) **BATHROOM** 7' 06" x 6' 03" (2.29m x 1.91m) **REAR GARDEN CAR PORT GARAGE** 20' 03" x 10' 0" (6.17m x 3.05m)

Ist every attempt has been made to ensure the accuracy of the floopian contained here, measurements' according the second sec

LOCAL AUTHORITY Winchester City Council

TENURE Freehold

COUNCIL TAX BAND Band E