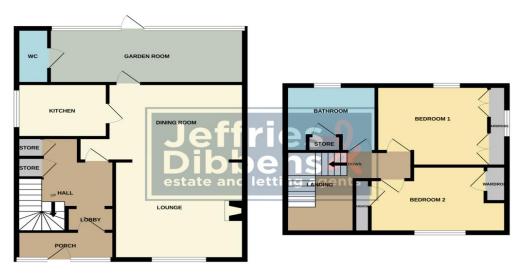

## FRONT

**PORCH** 

**LIVING ROOM** 11' 10" x 11' 05" (3.61m x 3.48m)

**DINING ROOM** 12' 07" x 11' 06" (3.84m x 3.51m)

**KITCHEN** 9' 03" x 7' 05" (2.82m x 2.26m)

**GARDEN ROOM** 19' 0" x 6' 05" (5.79m x 1.96m)

WC

LANDING

**BEDROOM 1** 13' 7" x 9' 23" (4.14m x 3.33m)

**BEDROOM 2** 12' 01" x 9' 4" (3.68m x 2.84m)

**BATHROOM** 9' 4" x 8' 3" (2.84m x 2.51m)

**REAR GARDEN** 

**OUTBUILDING** 38' 05" x 13' 03" (11.71m x 4.04m)

**CONSIDERABLE LOFT SPACE** 

GROUND FLOOR 1ST FLOOR

Whist every attempt has been made to ensure the accuracy of the floorplan contained here, measurement of doors, windows, rooms and any other items are approximate and no responsibility is taken for any error, omission or mis-statement. This plan is for illustrative purposes only and should be used as such by any prospective purchase. The sea so to ther oppreadingly or efficiency can be given.