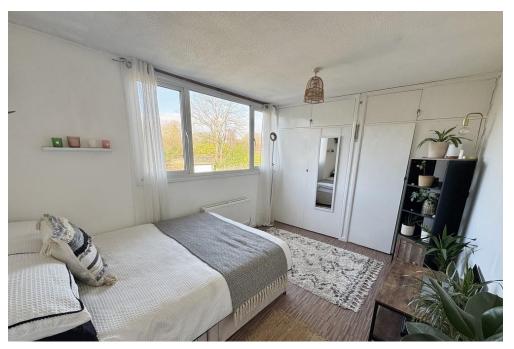

WC

LANDING

**BEDROOM 1** 13' 7" x 9' 23" (4.14m x 3.33m)

**BEDROOM 2** 12' 01" x 9' 4" (3.68m x 2.84m)

**BATHROOM** 9' 4" x 8' 3" (2.84m x 2.51m)

**REAR GARDEN** 

**OUTBUILDING** 38' 05" x 13' 03" (11.71m x 4.04m)