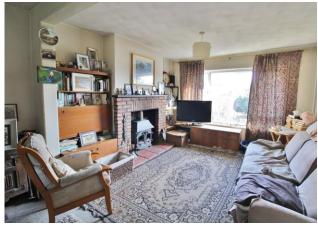

## FRONT

**PORCH** 

**LIVING ROOM** 11' 10" x 11' 05" (3.61m x 3.48m)

**DINING ROOM** 12' 07" x 11' 06" (3.84m x 3.51m)

**KITCHEN** 9' 03" x 7' 05" (2.82m x 2.26m)

**GARDEN ROOM** 19' 0" x 6' 05" (5.79m x 1.96m)