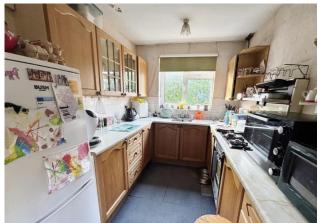

## FRONT

**PORCH** 

**LIVING ROOM** 11' 10" x 11' 05" (3.61m x 3.48m)

**DINING ROOM** 12' 07" x 11' 06" (3.84m x 3.51m)

**KITCHEN** 9' 03" x 7' 05" (2.82m x 2.26m)

**GARDEN ROOM** 19' 0" x 6' 05" (5.79m x 1.96m)