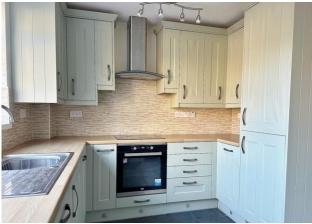

**LIVING ROOM** 13' 8" x 10' 11" (4.17m x 3.33m)

**DINING ROOM** 13' 8" x 12' 8" (4.17m x 3.86m)

**KITCHEN** 13' 2" x 9' 2" (4.01m x 2.79m)

**LANDING** 

**BEDROOM 1** 13' 7" x 10' 11" (4.14m x 3.33m)

**BEDROOM 2** 10' 0" x 9' 9" (3.05m x 2.97m)