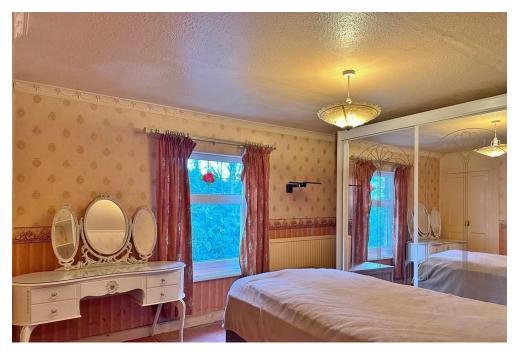

**LIVING ROOM** 13' 8" x 10' 11" (4.17m x 3.33m)

**DINING ROOM** 13' 8" x 12' 8" (4.17m x 3.86m)

**KITCHEN** 13' 2" x 9' 2" (4.01m x 2.79m)

**LANDING** 

**BEDROOM 1** 13' 7" x 10' 11" (4.14m x 3.33m)

**BEDROOM 2** 10' 0" x 9' 9" (3.05m x 2.97m)