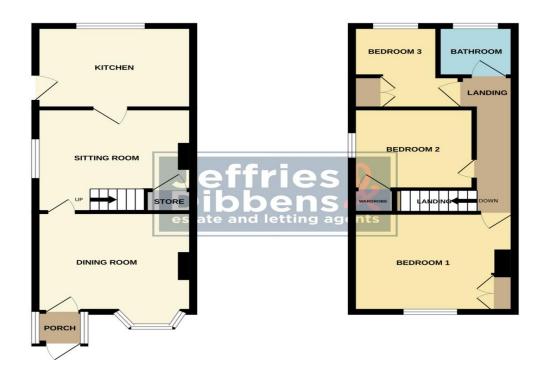

**LIVING ROOM** 13' 8" x 10' 11" (4.17m x 3.33m)

**DINING ROOM** 13' 8" x 12' 8" (4.17m x 3.86m)

**KITCHEN** 13' 2" x 9' 2" (4.01m x 2.79m)

**LANDING** 

**BEDROOM 1** 13' 7" x 10' 11" (4.14m x 3.33m)

**BEDROOM 2** 10' 0" x 9' 9" (3.05m x 2.97m)

**BEDROOM 3** 9' 2" x 9' 1" (2.79m x 2.77m)

**BATHROOM** 

**REAR GARDEN** 

GROUND FLOOR 1ST FLOOR

Whilst every attempt has been made to ensure the accuracy of the floorplan contained here, measurement of doors, windows, rooms and any other fears are approximate and no responsibility is taken for any error, omission or mis-statement. This plan is for illustrative purposes only and should be used as such by any prospective purchaser. The services, systems and applicances shown have not been tested and no guarantee.