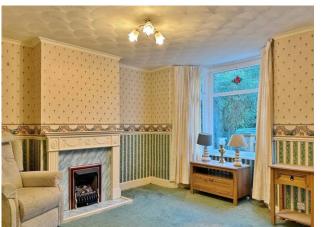

**LIVING ROOM** 13' 8" x 10' 11" (4.17m x 3.33m)

**DINING ROOM** 13' 8" x 12' 8" (4.17m x 3.86m)

**KITCHEN** 13' 2" x 9' 2" (4.01m x 2.79m)

**LANDING** 

**BEDROOM 1** 13' 7" x 10' 11" (4.14m x 3.33m)

**BEDROOM 2** 10' 0" x 9' 9" (3.05m x 2.97m)