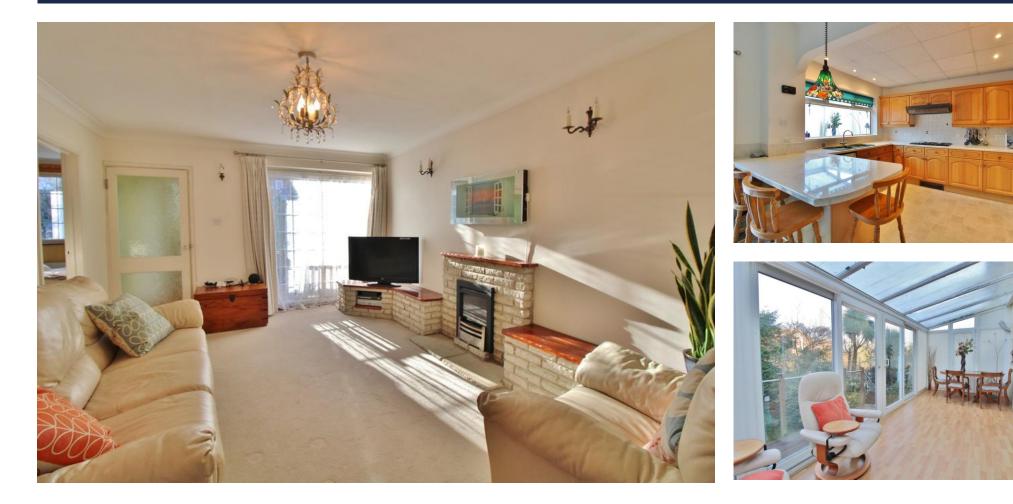

## PROPERTY SUMMARY

This fantastic four/five-bedroom house is ideally situated near Fareham town centre. The property features double glazing and gas central heating. The ground floor includes a downstairs WC, a large lounge, a fifth bedroom or additional reception room, a spacious kitchen/diner and a conservatory. Upstairs, there are four well-proportioned bedrooms and a bathroom. Outside, you'll find an enclosed rear garden with a workshop, a front driveway offering off-road parking and a garage located in a nearby block. The property is offered with no onward chain.

FRONT ENTRANCE HALL **DOWNSTAIRS W.C** LIVING ROOM 15' 06" x 11' 11" (4.72m x 3.63m) KITCHEN 20' 04" x 11' 10" (6.2m x 3.61m) **CONSERVATORY** 19' 04" x 7' 11" (5.89m x 2.41m) BEDROOM/RECEPTION ROOM 13' 01" x 7' 11" (3.99m x 2.41m) LANDING BEDROOM 1 10' 0" x 10' 01" (3.05m x 3.07m) BEDROOM 2 11' 11" x 9' 07" (3.63m x 2.92m) BEDROOM 3 11' 11" x 8' 0" (3.63m x 2.44m) BEDROOM 4 8' 01" x 6' 11" (2.46m x 2.11m) **BATHROOM** 7' 11" x 6' 01" (2.41m x 1.85m) **ENCLOSED REAR GARDEN** WORKSHOP 18' 11" x 8' 0" (5.77m x 2.44m) FRONT DRIVEWAY