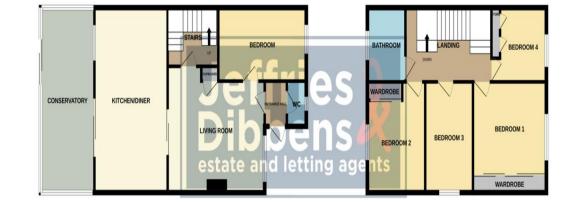

FRONT ENTRANCE HALL **DOWNSTAIRS W.C** LIVING ROOM 15' 06" x 11' 11" (4.72m x 3.63m) KITCHEN 20' 04" x 11' 10" (6.2m x 3.61m) **CONSERVATORY** 19' 04" x 7' 11" (5.89m x 2.41m) BEDROOM/RECEPTION ROOM 13' 01" x 7' 11" (3.99m x 2.41m) LANDING BEDROOM 1 10' 0" x 10' 01" (3.05m x 3.07m) BEDROOM 2 11' 11" x 9' 07" (3.63m x 2.92m) BEDROOM 3 11' 11" x 8' 0" (3.63m x 2.44m) BEDROOM 4 8' 01" x 6' 11" (2.46m x 2.11m) **BATHROOM** 7' 11" x 6' 01" (2.41m x 1.85m) **ENCLOSED REAR GARDEN** WORKSHOP 18' 11" x 8' 0" (5.77m x 2.44m) FRONT DRIVEWAY

**OFFICE ADDRESS** 

Whilst every attempt has been made to ensure the accuracy of the floorplan contained here, measurements of doors, windows, tooms and any other items are approximate and no responsibility is taken for any error, omission or mis-statement. This plan is for illustrative purposes only and should be used as such by any

prospective purchaser. The search to an assume purpose only and about are back as such by any prospective purchaser. The search search and no guarantee as to their openability or efficiency can be given. Made with Metropix (\$2025