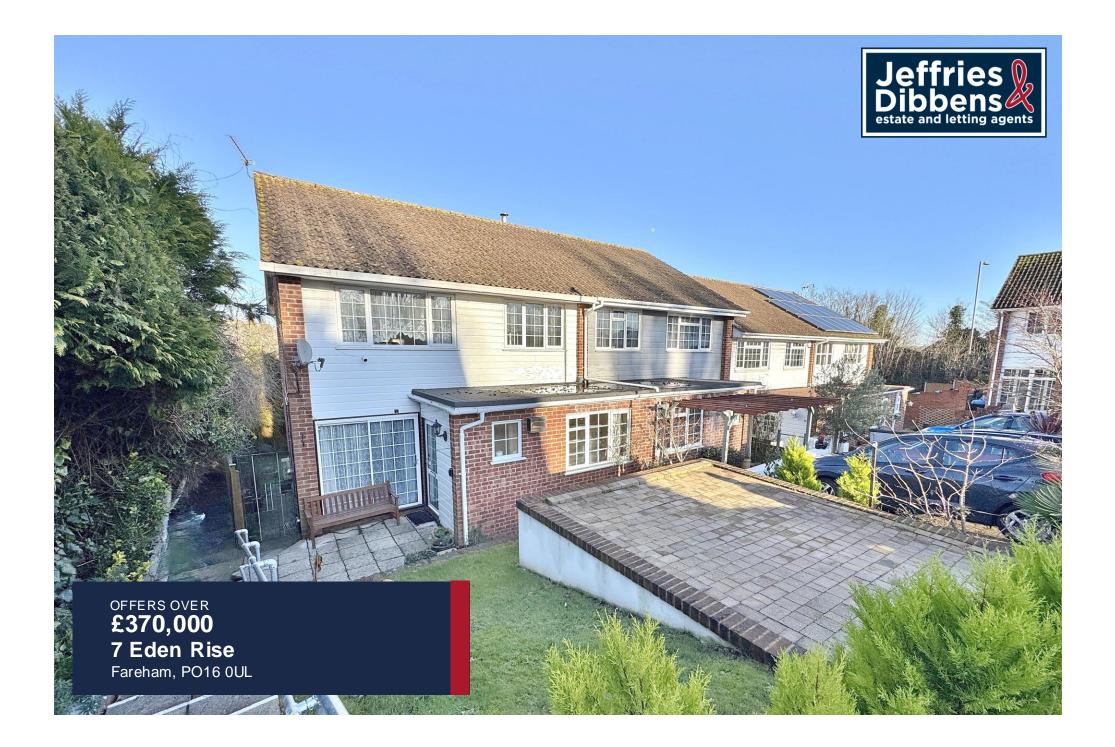

## PROPERTY SUMMARY

This fantastic four/five-bedroom house is ideally situated near Fareham town centre. The property features double glazing and gas central heating. The ground floor includes a downstairs WC, a large lounge, a fifth bedroom or additional reception room, a spacious kitchen/diner and a conservatory. Upstairs, there are four well-proportioned bedrooms and a bathroom. Outside, you'll find an enclosed rear garden with a workshop, a front driveway offering off-road parking and a garage located in a nearby block. The property is offered with no onward chain.