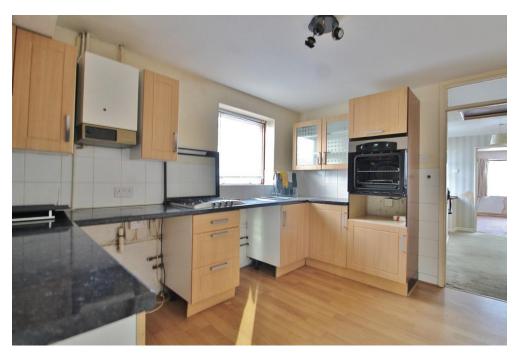

## **FRONT**

**KITCHEN** 11' 10" x 8' 11" (3.61m x 2.72m)

**LIVING/DINING ROOM** 25' 5" x 12' 0" (7.75m x 3.66m)

**SHOWER ROOM** 5' 5" x 4' 6" (1.65m x 1.37m)

**BEDROOM** 16' 11" x 12' 5" (5.16m x 3.78m)

**BEDROOM** 9' 9" x 9' 4" (2.97m x 2.84m)