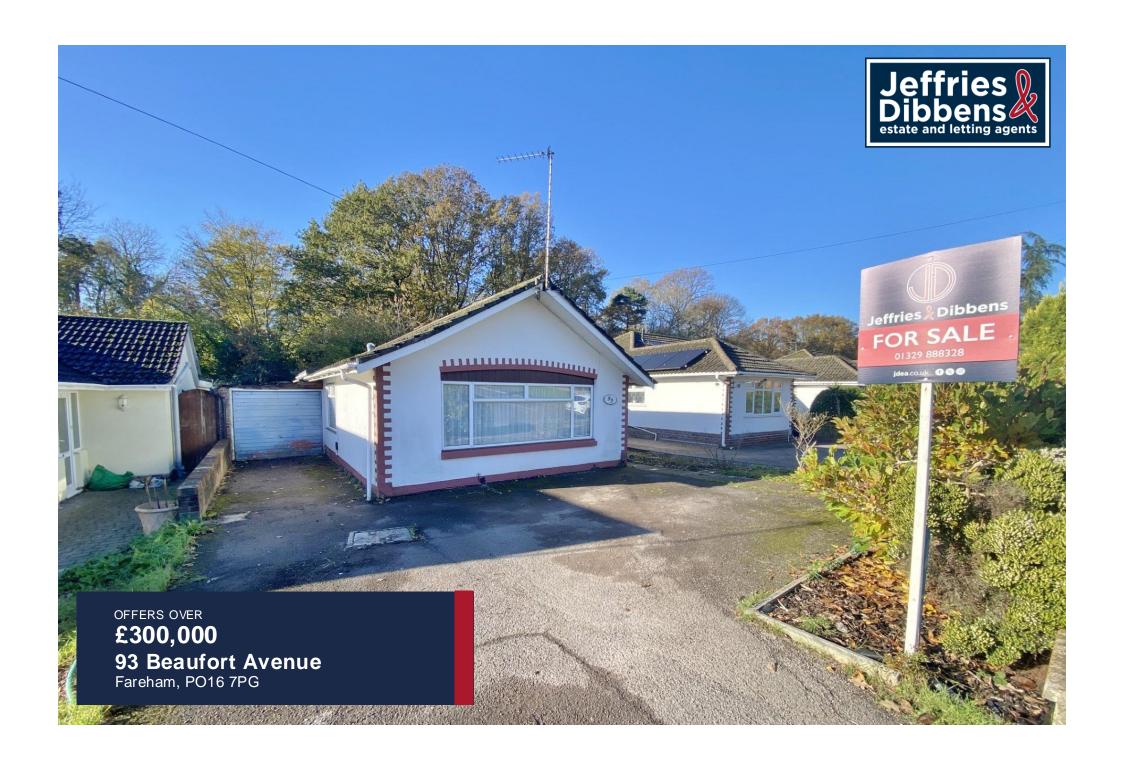

# PROPERTY SUMMARY

Offered with NO FORWARD CHAIN this two bedroom detached bungalow is positioned in the sought after location of Beaufort Avenue on the Uplands Estate. The property consists of two double bedrooms, an extended lounge/diner, a family bathroom, a kitchen and a shower room. Externally there is a private rear garden, a driveway and a garage. To arrange your viewing contact our Fareham Office today!