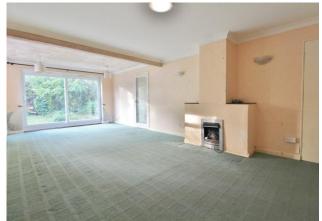

## **FRONT**

**KITCHEN** 11' 10" x 8' 11" (3.61m x 2.72m)

**LIVING/DINING ROOM** 25' 5" x 12' 0" (7.75m x 3.66m)

**SHOWER ROOM** 5' 5" x 4' 6" (1.65m x 1.37m)

**BEDROOM** 16' 11" x 12' 5" (5.16m x 3.78m)

**BEDROOM** 9' 9" x 9' 4" (2.97m x 2.84m)