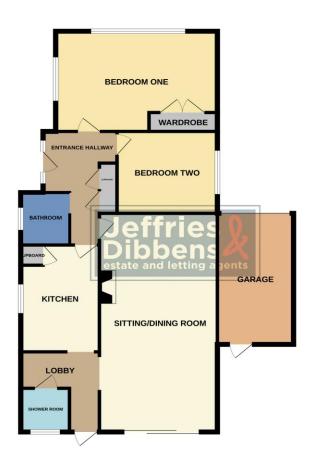

# PROPERTY SUMMARY

Offered with NO FORWARD CHAIN this two bedroom detached bungalow is positioned in the sought after location of Beaufort Avenue on the Uplands Estate. The property consists of two double bedrooms, an extended lounge/diner, a family bathroom, a kitchen and a shower room. Externally there is a private rear garden, a driveway and a garage. To arrange your viewing contact our Fareham Office today!

## **FRONT**

**KITCHEN** 11' 10" x 8' 11" (3.61m x 2.72m)

**LIVING/DINING ROOM** 25' 5" x 12' 0" (7.75m x 3.66m)

**SHOWER ROOM** 5' 5" x 4' 6" (1.65m x 1.37m)

**BEDROOM** 16' 11" x 12' 5" (5.16m x 3.78m)

**BEDROOM** 9' 9" x 9' 4" (2.97m x 2.84m)

**BATHROOM** 6' 5" x 5' 4" (1.96m x 1.63m)

**REAR GARDEN** 

**GARAGE** 

Whilst every attempt has been made to ensure the accuracy of the floorplan contained here, measurement of doors, windows, rooms and any other terms are approximate and no responsibility is size to any error, prospective purchaser. The services, spleam and applicances shown have not been tested and no guarante as to their operability or efficiency can be given.