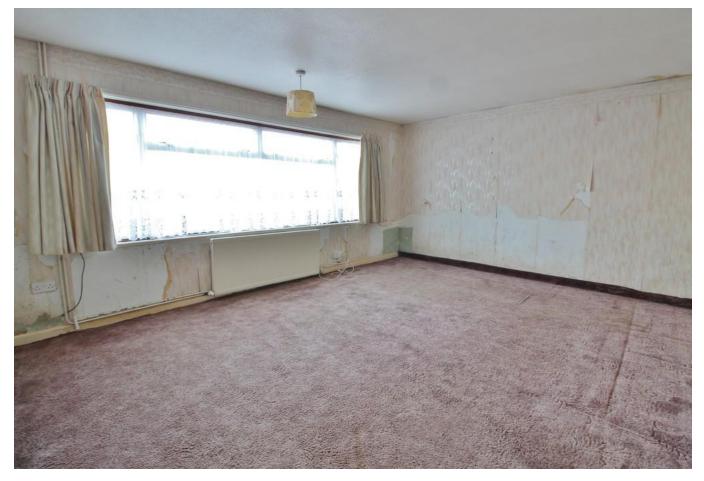

## **FRONT**

**KITCHEN** 11' 10" x 8' 11" (3.61m x 2.72m)

**LIVING/DINING ROOM** 25' 5" x 12' 0" (7.75m x 3.66m)

**SHOWER ROOM** 5' 5" x 4' 6" (1.65m x 1.37m)

**BEDROOM** 16' 11" x 12' 5" (5.16m x 3.78m)

**BEDROOM** 9' 9" x 9' 4" (2.97m x 2.84m)