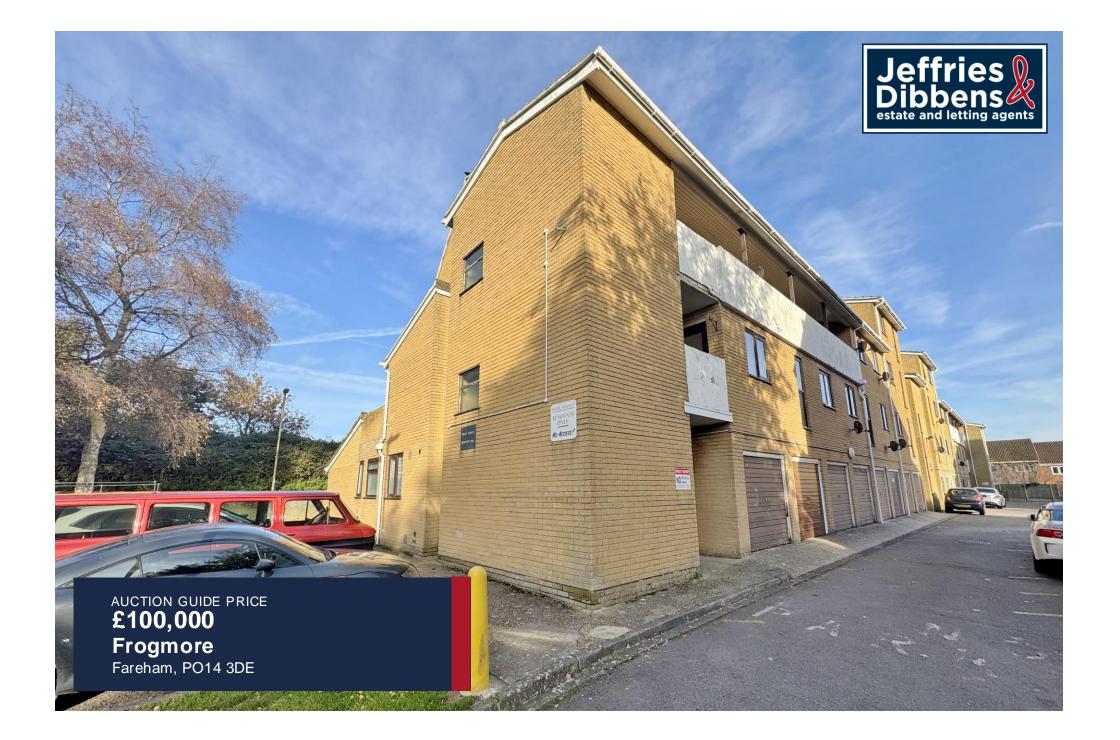

## PROPERTY SUMMARY

CASH BUYERS ONLY. A four bedroom duplex apartment (second and third floor) with a single garage and views over playing fields to the rear. The property would benefit from a complete programme of refurbishment and currently has 49 years of lease remaining. Local shops are a very short walk away and transport links are easily accessible. Please call our Fareham office for further details before arranging an internal inspection.