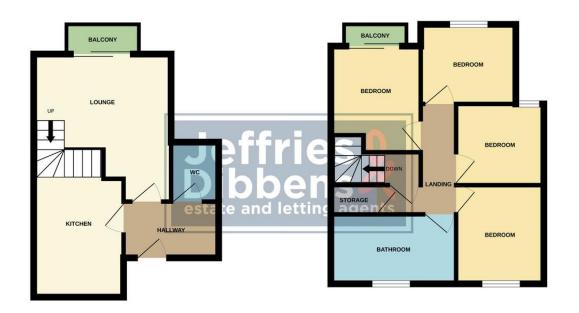

## PROPERTY SUMMARY

CASH BUYERS ONLY. A four bedroom duplex apartment (second and third floor) with a single garage and views over playing fields to the rear. The property would benefit from a complete programme of refurbishment and currently has 49 years of lease remaining. Local shops are a very short walk away and transport links are easily accessible. Please call our Fareham office for further details before arranging an internal inspection.

**COMMUNAL ENTRANCE** Stairs to second floor.

HALLWAY

**KITCHEN** 13' 09" x 8' 04" (4.19m x 2.54m)

LOUNGE 17' 01" x 14' 04" (5.21m x 4.37m) Access to Balcony.

WC

## LANDING

**BEDROOM ONE** 14' 08" x 9' 11" (4.47m x 3.02m) Access to a Balcony.

BEDROOM TWO 11' 00" x 10' 03 max" (3.35m x 3.12m)

BEDROOM THREE 9' 02" x 6' 11" (2.79m x 2.11m)

BEDROOM FOUR 8' 02" x 7' 10" (2.49m x 2.39m)

BATHROOM

GARAGE

 $\ensuremath{\text{LEASE INFORMATION}}$  The seller of the property has informed us of the following lease information

Freeholder/Managing Agent – Lambert Smith Hampton Residential Balance Of Lease (as of current date) – Approx 49 years Ground Rent Charges – £70 per annum Ground Rent Review Period – Not in my Ownership Service/ Maintenance Charges – £1950 approximately Buildings Insurance Charges – £450 approximately Service Charge Review Period – 6 months. SECOND FLOOR

THIRD FLOOR

Whilst every attempt has been made to ensure the accuracy of the flooplan contained here, measurements of boors, motioxe, tooms and any other terms are approximate and to responsibility is taken to any error, nonspective purchaser. The services, systems and applicates barron have not been tested and no guarantee as to her openability or efficiency can be given. LOCAL AUTHORITY Fareham Borough Council