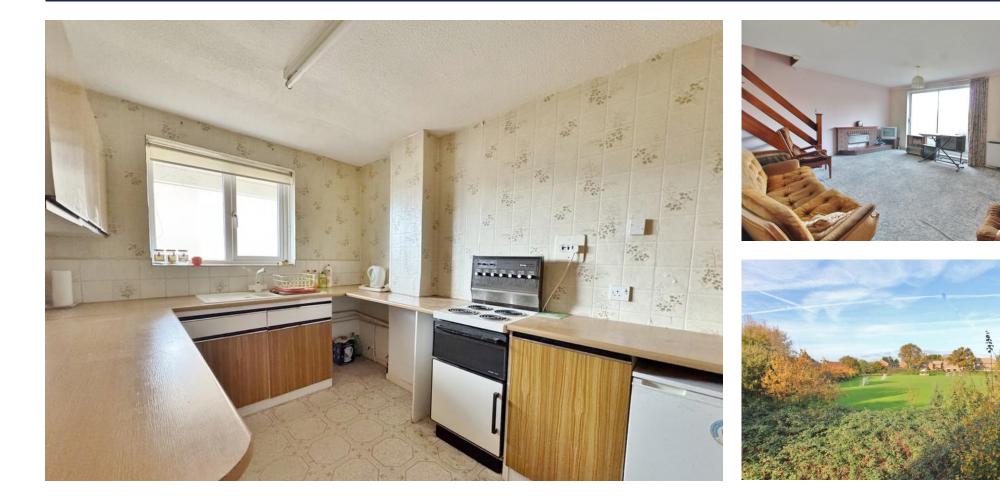

**COMMUNAL ENTRANCE** Stairs to second floor.

HALLWAY

**KITCHEN** 13' 09" x 8' 04" (4.19m x 2.54m)

LOUNGE 17' 01" x 14' 04" (5.21m x 4.37m) Access to Balcony.

WC