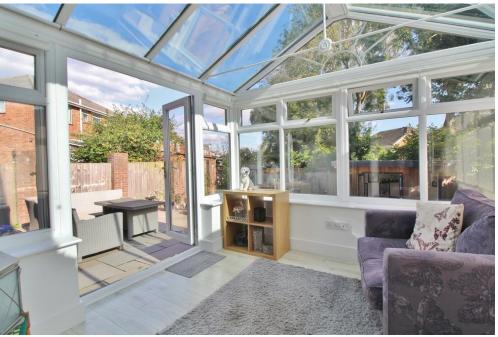

**CONSERVATORY** 9' 06" x 9' 06" (2.9m x 2.9m)

**LANDING** 

**BEDROOM ONE** 14' 11" x 11' 11" (4.55m x 3.63m)

**BEDROOM TWO** 15' 1" x 11' 11" (4.6m x 3.63m)

**BEDROOM THREE** 16' 03" max x 8' 8" (4.95m x 2.64m)