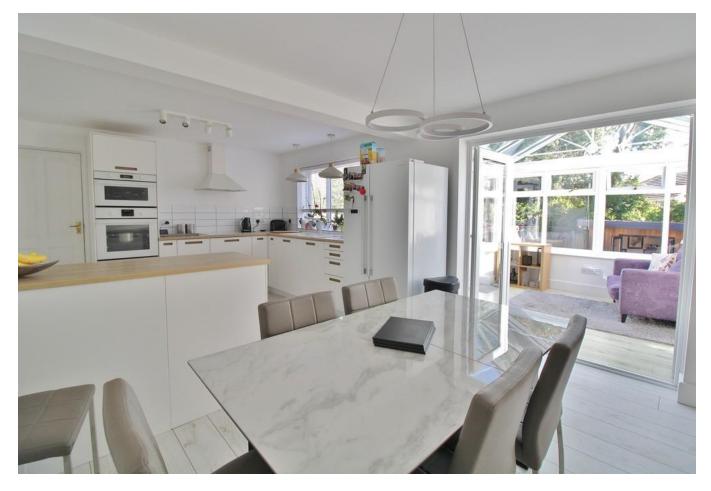

**FRONT** Off road parking, up and over door to garage, front door to property.

**HALLWAY** 

WC

**OFFICE** 6' 11" x 5' 10" (2.11m x 1.78m)

**LOUNGE** 20' 02" x 11' 11" (6.15m x 3.63m)

**KITCHEN/DINER** 19' 06" x 11' 09" (5.94m x 3.58m)