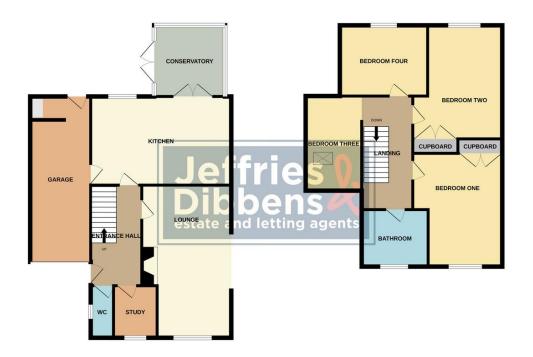

**FRONT** Off road parking, up and over door to garage, front door to property.

**HALLWAY** 

WC

**OFFICE** 6' 11" x 5' 10" (2.11m x 1.78m)

**LOUNGE** 20' 02" x 11' 11" (6.15m x 3.63m)

**KITCHEN/DINER** 19' 06" x 11' 09" (5.94m x 3.58m)

**CONSERVATORY** 9' 06" x 9' 06" (2.9m x 2.9m)

**LANDING** 

**BEDROOM ONE** 14' 11" x 11' 11" (4.55m x 3.63m)

**BEDROOM TWO** 15' 1" x 11' 11" (4.6m x 3.63m)

**BEDROOM THREE** 16' 03" max x 8' 8" (4.95m x 2.64m)

**BEDROOM FOUR** 13' 03" x 7' 11" (4.04m x 2.41m) Currently arranged as a dressing room.

**REAR GARDEN** 

**SUN ROOM** 8' 10" max x 8' 10" max (2.69m x 2.69m)

**GARAGE** 21' 11" x 8' 1" (6.68m x 2.46m)

GROUND FLOOR 1ST FLOOR

Whilst every attempt has been made to ensure the accuracy of the floorplan contained here, measuremen of doors, windows, rooms and any other terms are approximate and no responsibility is taken for any error crisission or mis-statement. This plan is for illustrative purposes only and should be used as such by any prospective purchaser. This services, systems and appliances shown have not been tested and no guaran as to their operability or efficiency can be given.