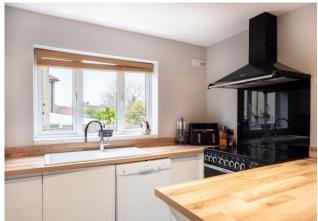

## **FRONT**

**PORCH** 

**DINING ROOM** 13' 07" x 11' 04" into bay (4.14m x 3.45m)

**KITCHEN/BREAKFAST ROOM** 17' 03" x 12' 11" (5.26m x 3.94m)

**SUN ROOM/UTILITY** 16' 07" x 8' 08" (5.05m x 2.64m)

W.C

LANDING