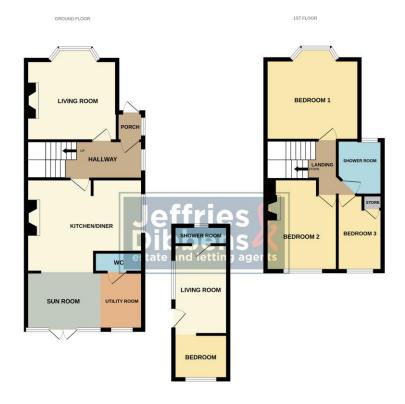

## **FRONT**

**PORCH** 

**DINING ROOM** 13' 07" x 11' 04" into bay (4.14m x 3.45m)

**KITCHEN/BREAKFAST ROOM** 17' 03" x 12' 11" (5.26m x 3.94m)

**SUN ROOM/UTILITY** 16' 07" x 8' 08" (5.05m x 2.64m)

W.C

LANDING

**BEDROOM** 13' 07" x 11' 04" into bay (4.14m x 3.45m)

**BEDROOM** 12' 11" x 10' 0" (3.94m x 3.05m)

**BEDROOM** 11' 04" x 6' 11" (3.45m x 2.11m)

**SHOWER ROOM** 

ANNEXE
LIVING ROOM 12' 06" x 7' 08" (3.81m x 2.34m)
SHOWER ROOM
BEDROOM 7' 08" x 6' 2" (2.34m x 1.88m)

**REAR GARDEN** 

Whist every alremy has been made so ensure the accuracy of the floorplan contained here, measureme of doors, windows, rooms and any other losms are approximate and no responsibility is usen the any error orrisosion or mis-statement. This plan is for like/stative purposes only and should be used as such by an prospective purchaser. The services, systems and applicances shown have not been tested and no guaran to a time or preadably or efficiency can be given.