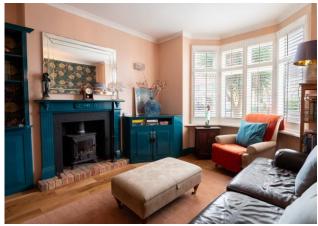

## **FRONT**

**PORCH** 

**DINING ROOM** 13' 07" x 11' 04" into bay (4.14m x 3.45m)

**KITCHEN/BREAKFAST ROOM** 17' 03" x 12' 11" (5.26m x 3.94m)

**SUN ROOM/UTILITY** 16' 07" x 8' 08" (5.05m x 2.64m)

W.C

LANDING

**BEDROOM** 13' 07" x 11' 04" into bay (4.14m x 3.45m)

**BEDROOM** 12' 11" x 10' 0" (3.94m x 3.05m)

**BEDROOM** 11' 04" x 6' 11" (3.45m x 2.11m)

**SHOWER ROOM** 

ANNEXE
LIVING ROOM 12' 06" x 7' 08" (3.81m x 2.34m)
SHOWER ROOM
BEDROOM 7' 08" x 6' 2" (2.34m x 1.88m)