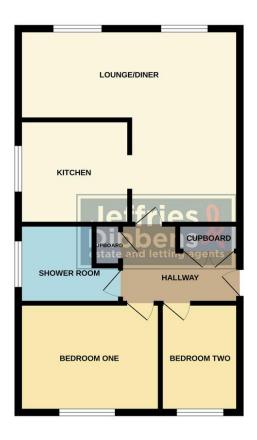

#### **HALLWAY**

**LOUNG E/DINER** 15' 10" max x 17' 08" max (4.83m x 5.38m) "L shape" lounge/diner.

**BEDROOM ONE** 11' 04" x 8' 10" (3.45m x 2.69m)

**BEDROOM TWO** 8' 10" x 5' 11" (2.69m x 1.8m)

**SHOWER ROOM** 

**KITCHEN** 8' 02" x 7' 10" (2.49m x 2.39m)

Whilst every attempt has been made to ensure the accuracy of the floorplan contained here, measurements of doors, windows, rooms and any other lems are approximate and no responsibility is taken for any error, omission or mis-statement. This plan is for flustrative purposes only and should be used as such by any prospective purchaser. The services, systems and appliances shown have not been tested and no guarante as to their operability or efficiency can be given.