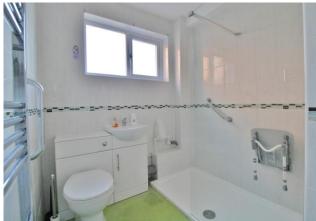

#### **HALLWAY**

**LOUNG E/DINER** 15' 10" max x 17' 08" max (4.83m x 5.38m) "L shape" lounge/diner.

**BEDROOM ONE** 11' 04" x 8' 10" (3.45m x 2.69m)

**BEDROOM TWO** 8' 10" x 5' 11" (2.69m x 1.8m)

**SHOWER ROOM** 