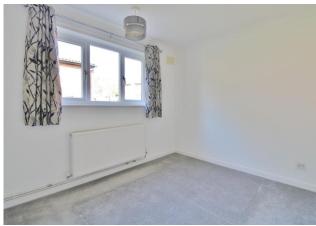

#### **HALLWAY**

**LOUNG E/DINER** 15' 10" max x 17' 08" max (4.83m x 5.38m) "L shape" lounge/diner.

**BEDROOM ONE** 11' 04" x 8' 10" (3.45m x 2.69m)

**BEDROOM TWO** 8' 10" x 5' 11" (2.69m x 1.8m)

**SHOWER ROOM** 