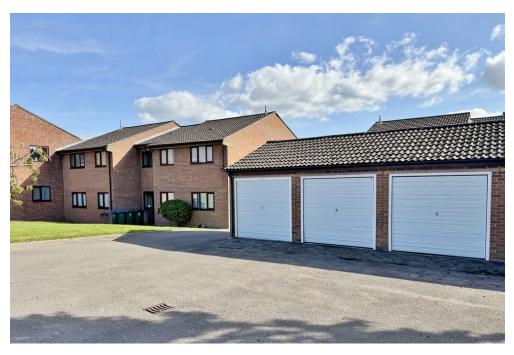

## PROPERTY SUMMARY

Offered with No Forward Chain this well presented ground floor apartment in our opinion would make an ideal first time buy or investment property. The accommodation consists of two bedrooms, a shower room, a kitchen and an "L shape" lounge/diner. Externally the property boasts a garage and an allocated parking space. To arrange your viewing contact our Fareham Office today!

#### **GARAGE**

#### **ALLOCATED PARKING**

**LEASE INFOMATION** The seller of the property has informed us of the following lease information

Freeholder/Managing Agent – Dugan & Sons - LD Property Balance Of Lease (as of current date) – 158 years Ground Rent Charges – Nil