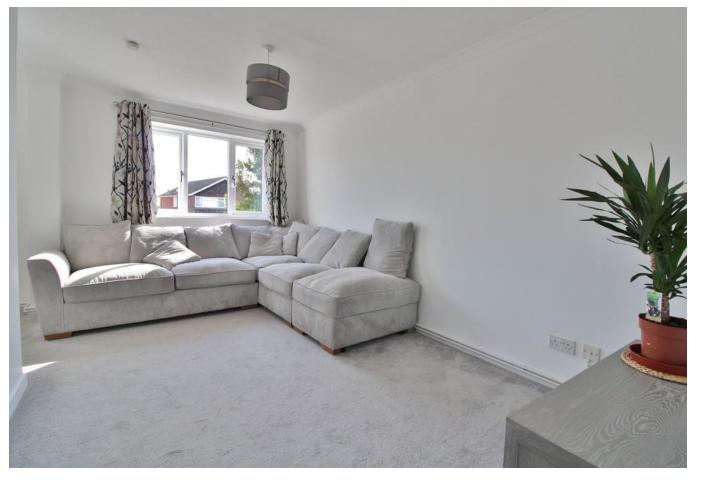

#### **HALLWAY**

**LOUNG E/DINER** 15' 10" max x 17' 08" max (4.83m x 5.38m) "L shape" lounge/diner.

**BEDROOM ONE** 11' 04" x 8' 10" (3.45m x 2.69m)

**BEDROOM TWO** 8' 10" x 5' 11" (2.69m x 1.8m)

**SHOWER ROOM** 