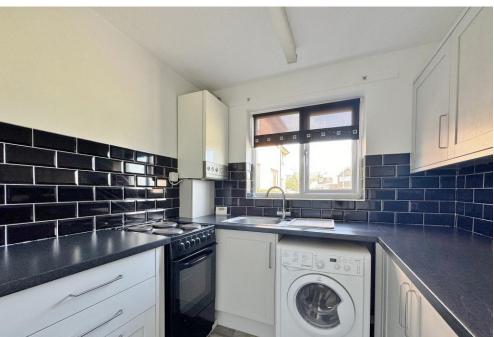

## PROPERTY SUMMARY

Offered with No Forward Chain this well presented ground floor apartment in our opinion would make an ideal first time buy or investment property. The accommodation consists of two bedrooms, a shower room, a kitchen and an "L shape" lounge/diner. Externally the property boasts a garage and an allocated parking space. To arrange your viewing contact our Fareham Office today!

















**FRONT** Communal entrance, front door to property.

#### **HALLWAY**

**LOUNG E/DINER** 15' 10" max x 17' 08" max (4.83m x 5.38m) "L shape" lounge/diner.

**BEDROOM ONE** 11' 04" x 8' 10" (3.45m x 2.69m)

**BEDROOM TWO** 8' 10" x 5' 11" (2.69m x 1.8m)

**SHOWER ROOM** 

**KITCHEN** 8' 02" x 7' 10" (2.49m x 2.39m)

#### **GARAGE**

#### **ALLOCATED PARKING**

**LEASE INFOMATION** The seller of the property has informed us of the following lease information

Freeholder/Managing Agent – Dugan & Sons - LD Property Balance Of Lease (as of current date) – 158 years Ground Rent Charges – Nil

Ground Rent Review Period - N/A

Service/ Maintenance Charges – £1200.00 per annum including Buildings Insurance.

Buildings Insurance Charges – Included in the maintenance charge. Service Charge Review