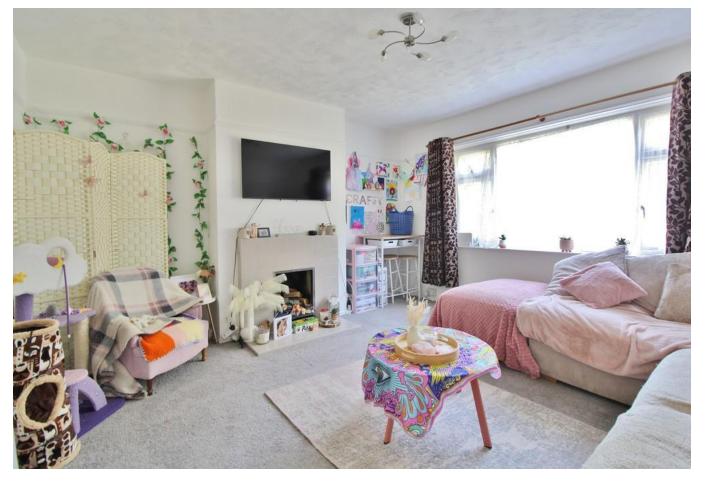

FRONT GARDEN Door to property.

**HALLWAY** 

**BEDROOM TWO** 9' 02" x 7' 05" (2.79m x 2.26m)

**BEDROOM ONE** 11' 08" x 11' 07" (3.56m x 3.53m)

**LOUNGE** 13' 09" x 13' 01" (4.19m x 3.99m)

**BATHROOM** 

**KITCHEN** 11' 05" x 7' 06" (3.48m x 2.29m)