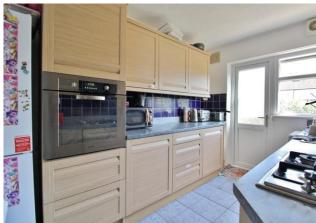

FRONT GARDEN Door to property.

**HALLWAY** 

**BEDROOM TWO** 9' 02" x 7' 05" (2.79m x 2.26m)

**BEDROOM ONE** 11' 08" x 11' 07" (3.56m x 3.53m)

**LOUNGE** 13' 09" x 13' 01" (4.19m x 3.99m)

**BATHROOM** 

**KITCHEN** 11' 05" x 7' 06" (3.48m x 2.29m)