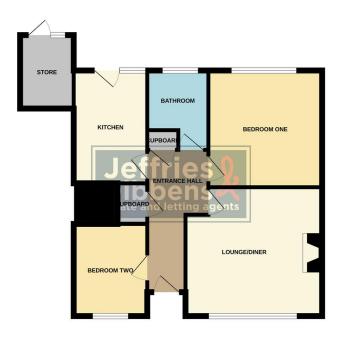

#### **GROUND FLOOR**

Whilst every attempt has been made to ensure the accuracy of the floorplan contained here, measurements of docs, westewn, obers and lary other terms are approximate and no responsibility is taken for any enter, encoded no ensurements assistance. This plant is of in flustrate proposed only and of build be used as sort by any pospective purchaser. The services, systems and applicances shown have not been tested and no guarantee as to the flushing terms of the proposed of the services are to their depolarities of enforces; can be given.

FRONT GARDEN Door to property.

**HALLWAY** 

**BEDROOM TWO** 9' 02" x 7' 05" (2.79m x 2.26m)

**BEDROOM ONE** 11' 08" x 11' 07" (3.56m x 3.53m)

**LOUNGE** 13' 09" x 13' 01" (4.19m x 3.99m)

**BATHROOM** 

**KITCHEN** 11' 05" x 7' 06" (3.48m x 2.29m)