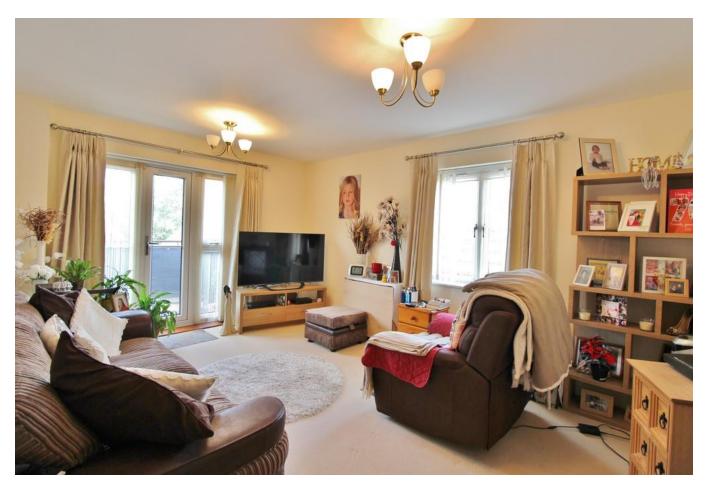

### HALL

**LIVING/DINING ROOM** 15' 06" x 11' 07" (4.72m x 3.53m)

**KITCHEN** 11' 07" x 6' 07" (3.53m x 2.01m)

**BEDROOM 1** 13' 07" x 10' 01" (4.14m x 3.07m)

**ENSUITE** 5' 07" x 5' 03" (1.7m x 1.6m)

**BEDROOM 2** 11' 06" x 8' 08" (3.51m x 2.64m)