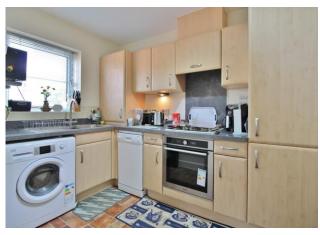

### HALL

**LIVING/DINING ROOM** 15' 06" x 11' 07" (4.72m x 3.53m)

**KITCHEN** 11' 07" x 6' 07" (3.53m x 2.01m)

**BEDROOM 1** 13' 07" x 10' 01" (4.14m x 3.07m)

**ENSUITE** 5' 07" x 5' 03" (1.7m x 1.6m)

**BEDROOM 2** 11' 06" x 8' 08" (3.51m x 2.64m)