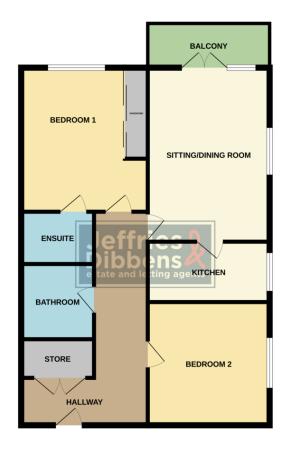

### HALL

**LIVING/DINING ROOM** 15' 06" x 11' 07" (4.72m x 3.53m)

**KITCHEN** 11' 07" x 6' 07" (3.53m x 2.01m)

**BEDROOM 1** 13' 07" x 10' 01" (4.14m x 3.07m)

**ENSUITE** 5' 07" x 5' 03" (1.7m x 1.6m)

**BEDROOM 2** 11' 06" x 8' 08" (3.51m x 2.64m)

**BATHROOM** 6' 10" x 6' 04" (2.08m x 1.93m)

#### **STORAGE**

**LEASE INFORMATION** The seller of the property has informed us of the following lease information

Freeholder/Managing Agent – RMG Living
Balance Of Lease (as of current date) – 100 years
Ground Rent Charges – £250 P/A
Ground Rent Review Period – Every 25 years
Service/ Maintenance Charges – £1112.52 every 6 months
Buildings Insurance Charges – included in service charges
Service Charge Review Period - Unknown

Whist every attempt has been made to ensure the accuracy of the floorplan contained here, measurement of doors, windows, comes and any other items are approximate and no responsibility is taken for any error omission or mis-statement. This plan is for illustrative purposes only and should be used as such by any prospective purchaser. The services, systems and appliances shown have not been tested and no guarant as to their operability or efficiency can be given.