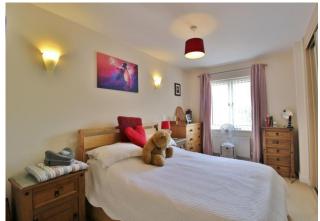

### HALL

**LIVING/DINING ROOM** 15' 06" x 11' 07" (4.72m x 3.53m)

**KITCHEN** 11' 07" x 6' 07" (3.53m x 2.01m)

**BEDROOM 1** 13' 07" x 10' 01" (4.14m x 3.07m)

**ENSUITE** 5' 07" x 5' 03" (1.7m x 1.6m)

**BEDROOM 2** 11' 06" x 8' 08" (3.51m x 2.64m)