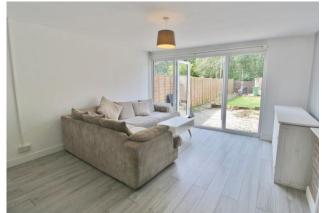

## **FRONT**

**KITCHEN** 11' 11" x 7' 09" (3.63m x 2.36m)

**LIVING/DINING ROOM** 14' 09" x 13' 10" (4.5m x 4.22m)

LANDING

**BEDROOM 1** 13' 10" x 9' 05" (4.22m x 2.87m)

**BEDROOM 2** 9' 05" x 6' 10" (2.87m x 2.08m)