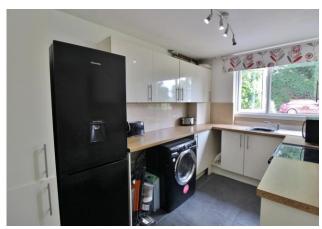

## **FRONT**

**KITCHEN** 11' 11" x 7' 09" (3.63m x 2.36m)

**LIVING/DINING ROOM** 14' 09" x 13' 10" (4.5m x 4.22m)

LANDING

**BEDROOM 1** 13' 10" x 9' 05" (4.22m x 2.87m)

**BEDROOM 2** 9' 05" x 6' 10" (2.87m x 2.08m)