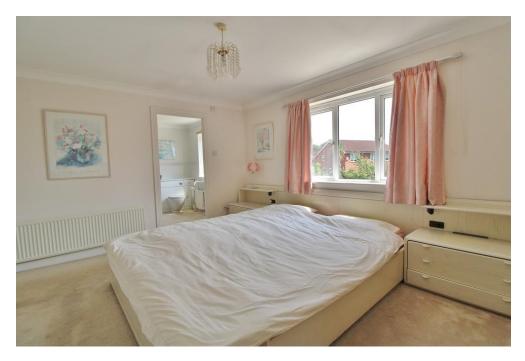

## WC

STUDY 11' 09" x 5' 08" (3.58m x 1.73m) SNUG 16' 01" x 9' 08" (4.9m x 2.95m) LIVING ROOM 22' 0" x 14' 07" (6.71m x 4.44m) CONSERVATORY 31' 08" x 13' 07 max" (9.65m x 4.14m) LANDING BEDROOM 1 14' 10" x 12' 10" (4.52m x 3.91m) ENSUITE 8' 08" x 7' 10" (2.64m x 2.39m) BEDROOM 2 14' 10" x 14' 02" (4.52m x 4.32m) BEDROOM 3 10' 06" x 10' 05" (3.2m x 3.18m) ENSUITE BEDROOM 4 11' 09" x 8' 10" (3.58m x 2.69m) BATHROOM 11' 10" x 7' 04" (3.61m x 2.24m)