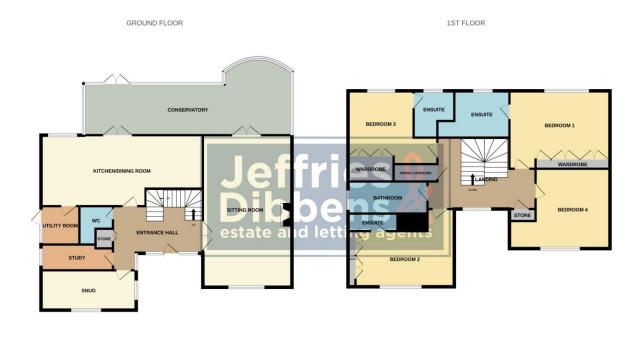

## PROPERTY SUMMARY

\*\*\*No Forward Chain\*\*\* We are pleased to present to the market this spacious four bedroom detached family home located within the private close of Gracefields, Fareham. The accommodation boasts a large entrance hall, a living room with grand fire place, sunny conservatory, a snug, a WC, a study and a spacious kitchen/diner with utility room to the ground floor. Ascending the stairs to the first floor there are four double bedrooms of which three boast ensuite facilities also a separate family bathroom, the master bedroom benefitting a four piece ensuite. Externally, the rear wrap around south facing garden includes a decked and patio sitting area, a large double garage and driveway off road parking for multiple vehicles. Other benefits include double glazing, gas central heating. Please call our Fareham Office to book in a viewing.

## FRONT

ENTRANCE HALL

KITCHEN/DINER 25' 08" x 11' 03" (7.82m x 3.43m)

## UTILITY ROOM

## WC

STUDY 11' 09" x 5' 08" (3.58m x 1.73m) SNUG 16' 01" x 9' 08" (4.9m x 2.95m) LIVING ROOM 22' 0" x 14' 07" (6.71m x 4.44m) CONSERVATORY 31' 08" x 13' 07 max" (9.65m x 4.14m) LANDING BEDROOM 1 14' 10" x 12' 10" (4.52m x 3.91m) ENSUITE 8' 08" x 7' 10" (2.64m x 2.39m) BEDROOM 2 14' 10" x 14' 02" (4.52m x 4.32m) BEDROOM 3 10' 06" x 10' 05" (3.2m x 3.18m) ENSUITE BEDROOM 4 11' 09" x 8' 10" (3.58m x 2.69m) BATHROOM 11' 10" x 7' 04" (3.61m x 2.24m)

REAR GARDEN

**DOUBLE GARAGE** 17' 06" x 16' 11" (5.33m x 5.16m)

While every attempt has been made to ensure the accuracy of the forzyban contained here, measurements of doors, windows, crosen and lay order thems are approximate and no responsibility is taken for any empriomission or mis-statement. This plan is for illustrative purposes only and should be used as such by any prospective purchaser. The services, systems and appliances show have not been tested and no guarantee as to their operability or efficiency can be given. Made with Metograv E024 LOCAL AUTHORITY Fareham Borough Council