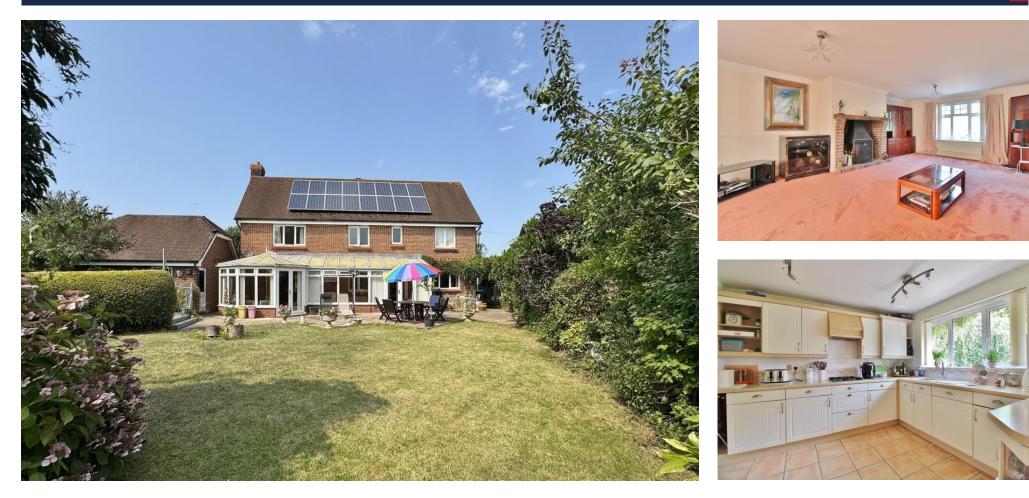

## FRONT

ENTRANCE HALL

KITCHEN/DINER 25' 08" x 11' 03" (7.82m x 3.43m)

REAR GARDEN

**DOUBLE GARAGE** 17' 06" x 16' 11" (5.33m x 5.16m)

While every attempt has been made to ensure the accuracy of the forzyban contained here, measurements of doors, windows, crosen and lay order thems are approximate and no responsibility is taken for any empriomission or mis-statement. This plan is for illustrative purposes only and should be used as such by any prospective purchaser. The services, systems and appliances show have not been tested and no guarantee as to their operability or efficiency can be given. Made with Metograv E024 LOCAL AUTHORITY Fareham Borough Council