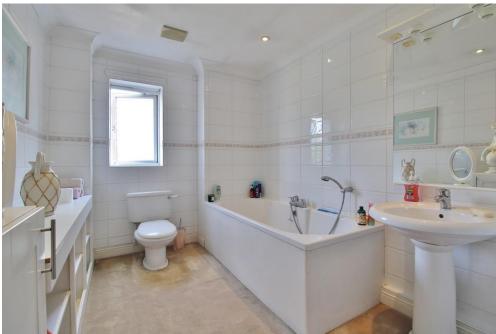

## WC

STUDY 11' 09" x 5' 08" (3.58m x 1.73m) SNUG 16' 01" x 9' 08" (4.9m x 2.95m) LIVING ROOM 22' 0" x 14' 07" (6.71m x 4.44m) CONSERVATORY 31' 08" x 13' 07 max" (9.65m x 4.14m) LANDING BEDROOM 1 14' 10" x 12' 10" (4.52m x 3.91m) ENSUITE 8' 08" x 7' 10" (2.64m x 2.39m) BEDROOM 2 14' 10" x 14' 02" (4.52m x 4.32m) BEDROOM 3 10' 06" x 10' 05" (3.2m x 3.18m) ENSUITE BEDROOM 4 11' 09" x 8' 10" (3.58m x 2.69m) BATHROOM 11' 10" x 7' 04" (3.61m x 2.24m)