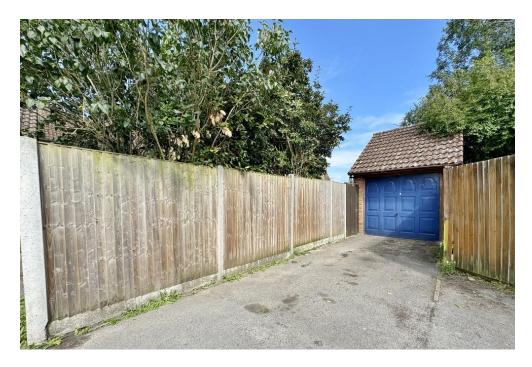

## LANDING

BEDROOM ONE 12' 09" x 10' 02" (3.89m x 3.1m)

BEDROOM TWO 10' 02" x 10' 01" (3.1m x 3.07m)

BEDROOM THREE 9' 04" x 9' 04" (2.84m x 2.84m)

BATHROOM 9' 06" x 6' 07" (2.9m x 2.01m)

**REAR GARDEN** 

GARAGE