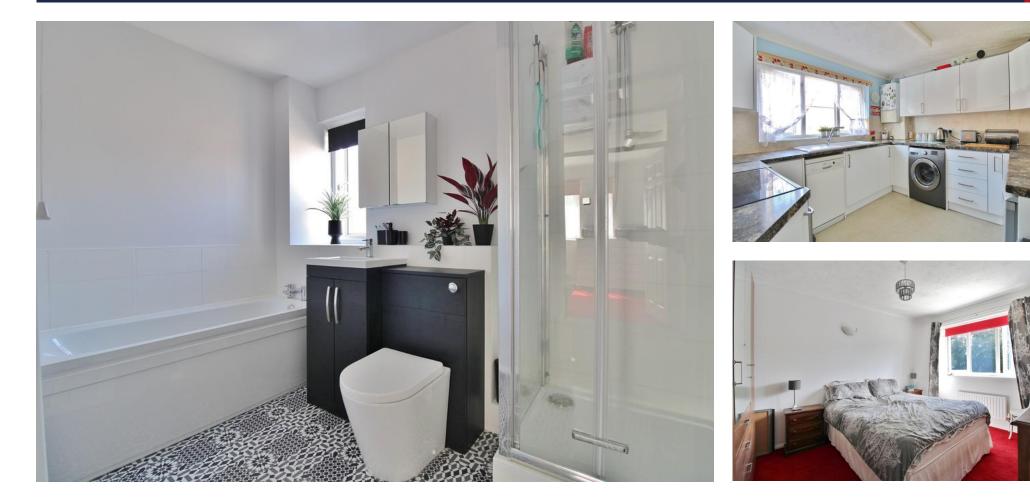

## HALLWAY

WC

**KITCHEN** 10' 01" x 10' 00" (3.07m x 3.05m)

**LOUNGE** 19' 11" max x 12' 09" max (6.07m x 3.89m)

**CONSERVATORY** 17' 08" x 11' 08" (5.38m x 3.56m)

## LANDING

BEDROOM ONE 12' 09" x 10' 02" (3.89m x 3.1m)

BEDROOM TWO 10' 02" x 10' 01" (3.1m x 3.07m)

BEDROOM THREE 9' 04" x 9' 04" (2.84m x 2.84m)

BATHROOM 9' 06" x 6' 07" (2.9m x 2.01m)

**REAR GARDEN** 

GARAGE