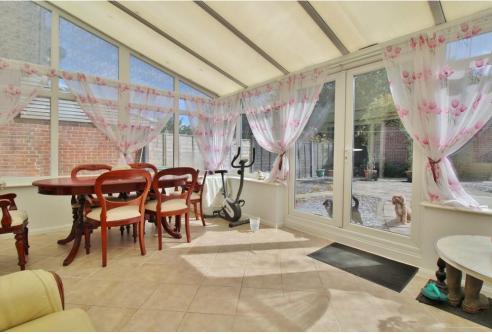

## HALLWAY

WC

**KITCHEN** 10' 01" x 10' 00" (3.07m x 3.05m)

**LOUNGE** 19' 11" max x 12' 09" max (6.07m x 3.89m)

**CONSERVATORY** 17' 08" x 11' 08" (5.38m x 3.56m)