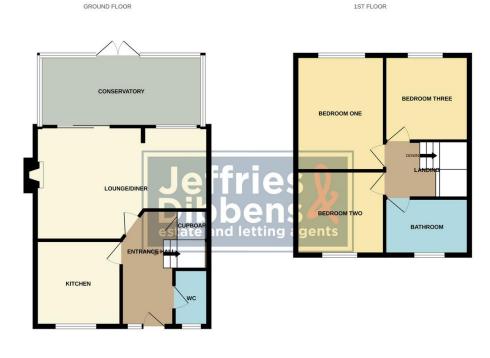

## HALLWAY

WC

**KITCHEN** 10' 01" x 10' 00" (3.07m x 3.05m)

**LOUNGE** 19' 11" max x 12' 09" max (6.07m x 3.89m)

**CONSERVATORY** 17' 08" x 11' 08" (5.38m x 3.56m)

## LANDING

BEDROOM ONE 12' 09" x 10' 02" (3.89m x 3.1m)

BEDROOM TWO 10' 02" x 10' 01" (3.1m x 3.07m)

BEDROOM THREE 9' 04" x 9' 04" (2.84m x 2.84m)

BATHROOM 9' 06" x 6' 07" (2.9m x 2.01m)

**REAR GARDEN** 

GARAGE

list every attempt has been made to ensure the accuracy of the flooplan contained here, measureme doors, windows, noons and any other ferms are appointed and the promision of the any err mission or mis-statement. This plan is for illustrative purposes only and should be used as such by an parchive purchase. The services, systems and appliances shown have not been tested and no guaran as to their openability or efficiency can be given. LOCAL AUTHORITY Fareham Borough Council