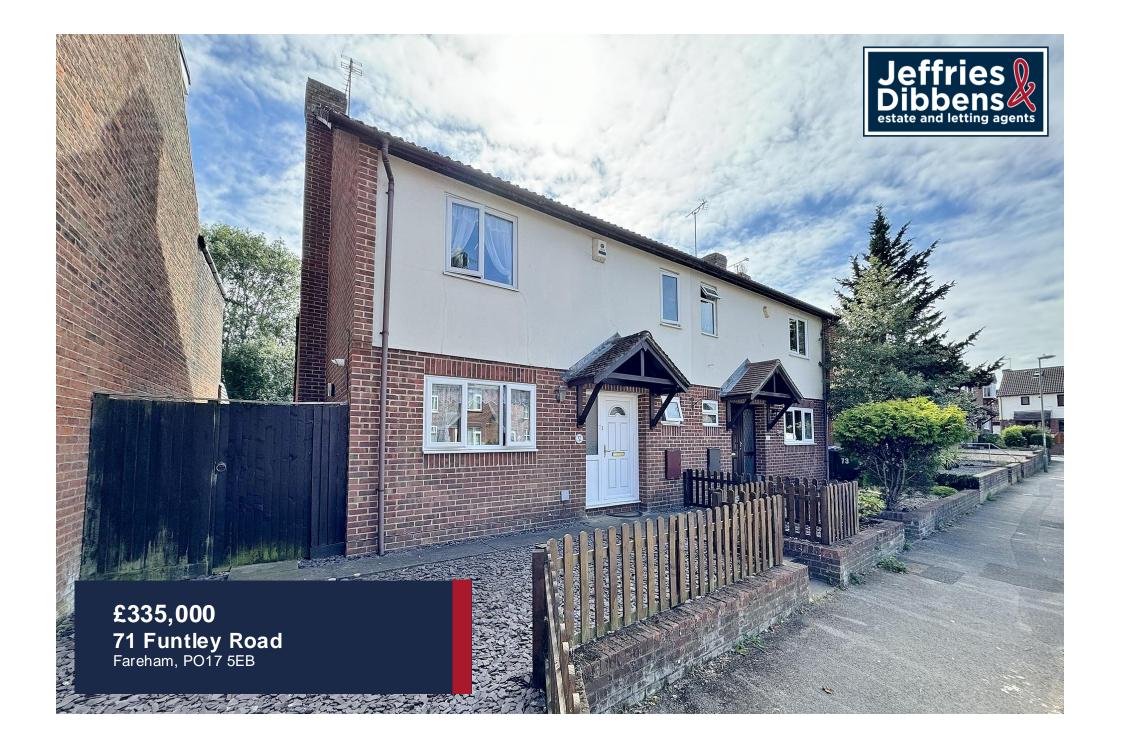

## PROPERTY SUMMARY

Located on Funtley Road, this semi detached property would make an ideal family home. Consisting of a large lounge/diner, conservatory, kitchen and WC to the ground floor and three double bedrooms alongside the newly fitted bathroom with four piece suite located to the first floor. To the rear of the property you have a south facing garden a garage and driveway. To arrange your viewing contact our Fareham Office today!

## FRONT