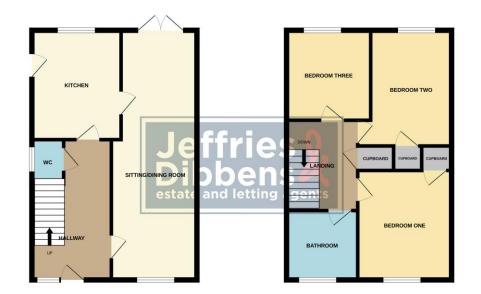

## PROPERTY SUMMARY

We are pleased to present to the market this immaculate three bedroom end terrace house located within a secluded section of Wild Ridings and in close proximity to several local schools using the footpaths. The property comprises to the ground floor an entrance hall, a spacious living/dining room with French doors to the rear garden, a modern kitchen and a W.C. On the first floor there are three good size bedrooms, the larger two boast built in storage and a family bathroom. Externally, the rear garden is mainly laid to lawn with side access and a gate leading you to the garage and off road parking. Please contact our Fareham Office today to arrange a viewing.

## FRONT

**LIVING/DINING ROOM** 34' 02" x 10' 04" (10.41m x 3.15m)

**KITCHEN** 14' 09" x 8' 03" (4.5m x 2.51m)

W.C

## LANDING

**BEDROOM 1** 12' 0" x 10' 4" (3.66m x 3.15m)

BEDROOM 2 11' 03" x 7' 10" (3.43m x 2.39m)

**BEDROOM 3** 8' 04" x 7' 10" (2.54m x 2.39m)

## BATHROOM

**REAR GARDEN** 

**GARAGE** 17' 05" x 7' 10" (5.31m x 2.39m)

GROUND FLOOR

1ST FLOOR

Vist every attempt has been made to ensure the accuracy of the flocrylain contained here, measurement doors, windows, rooms and any other flems are approximate and no respensibility in statem mission or mis-statement. This plan is for litizative purposes only and should be used as such by any spectrue purchaset. The services, spectrems and applications shown have no been tested and no guarante as to their openability or efficiency can be given. Made with Memory COT22 LOCAL AUTHORITY Fareham Borough Council