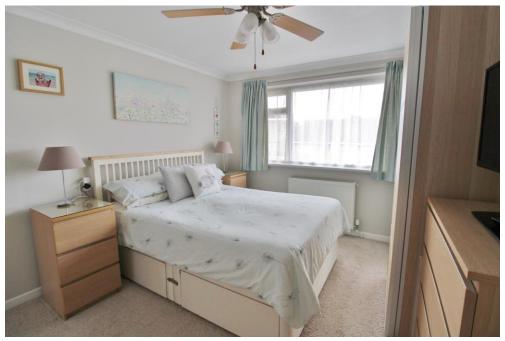

## LANDING

**BEDROOM 1** 12' 0" x 10' 4" (3.66m x 3.15m)

BEDROOM 2 11' 03" x 7' 10" (3.43m x 2.39m)

**BEDROOM 3** 8' 04" x 7' 10" (2.54m x 2.39m)