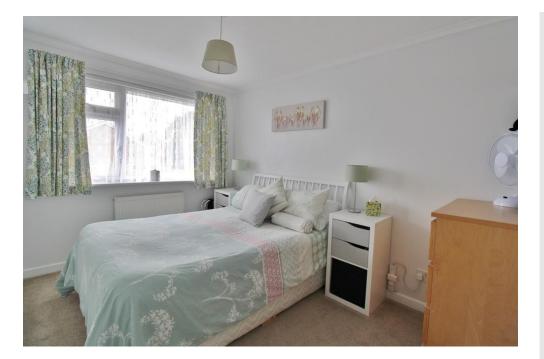

## LANDING

**BEDROOM 1** 12' 0" x 10' 4" (3.66m x 3.15m)

BEDROOM 2 11' 03" x 7' 10" (3.43m x 2.39m)

**BEDROOM 3** 8' 04" x 7' 10" (2.54m x 2.39m)