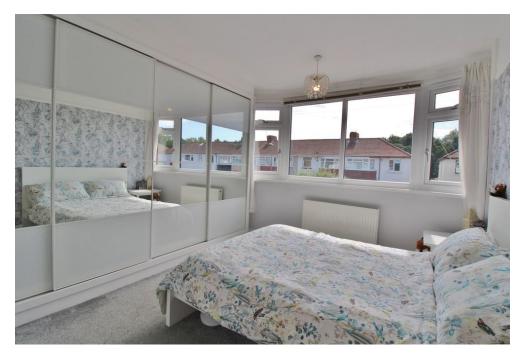

**LANDING** Bright open landing with large loft hatch to boarded loft

**BEDROOM 1** 11' 04" x 8' 11" (3.45m x 2.72m) Mirrored built in Wardrobes

**BEDROOM 2** 11' 0" x 10' 0" (3.35m x 3.05m) Large window overlooking garden. Built in Wardrobes