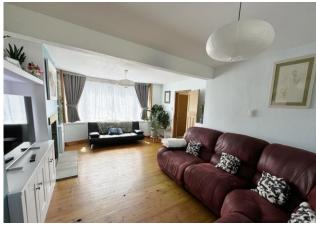

**LIVING ROOM** 20' 02" x 13' 0" (6.15m x 3.96m) Fantastic size room flooded with natural light from the newly fitted large bay window, Wooden flooring, Brick archways and fireplace with oak beam

**DINING ROOM** 10' 02" x 8' 0" (3.1m x 2.44m) Plenty of space for a large table, double glazed doors leading to the rear garden