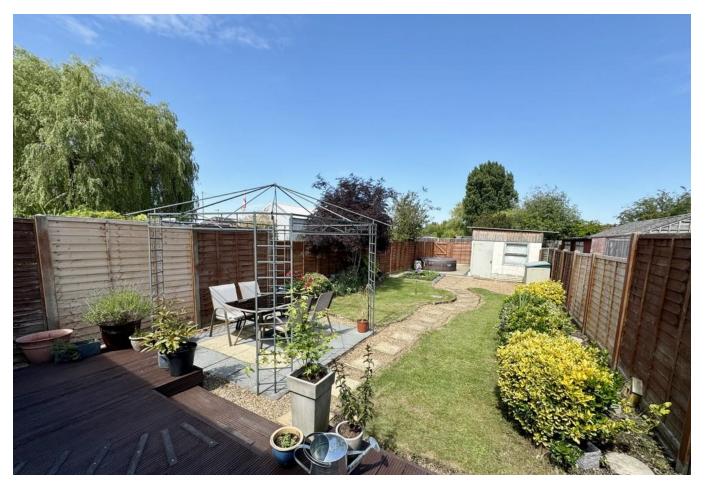

**REAR GARDEN** Rear access to service road via gate. Wooden decking, tiled patio area for outdoor table and chairs, meandering pathway, flower beds, vegetable patch, block paving at rear for potential additional parking