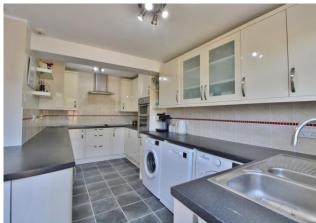

**KITCHEN** 16' 0" x 7' 02" (4.88m x 2.18m) Integrated fridge and freezer. Space for dishwasher, washing machine and tumble drier. Built in oven, grill and electric hob. Double glazed door leading out to the rear garden.