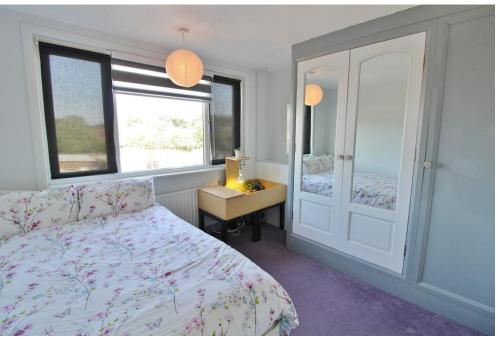

**BEDROOM 3** 7' 11" x 6' 11" (2.41m x 2.11m) Overhead enclosed shelving, spacious enough to fit a double bed if needed

**BATHROOM** Sizeable Bathroom comprising of a Long bath with an electric shower, toilet, basin, and towel radiator