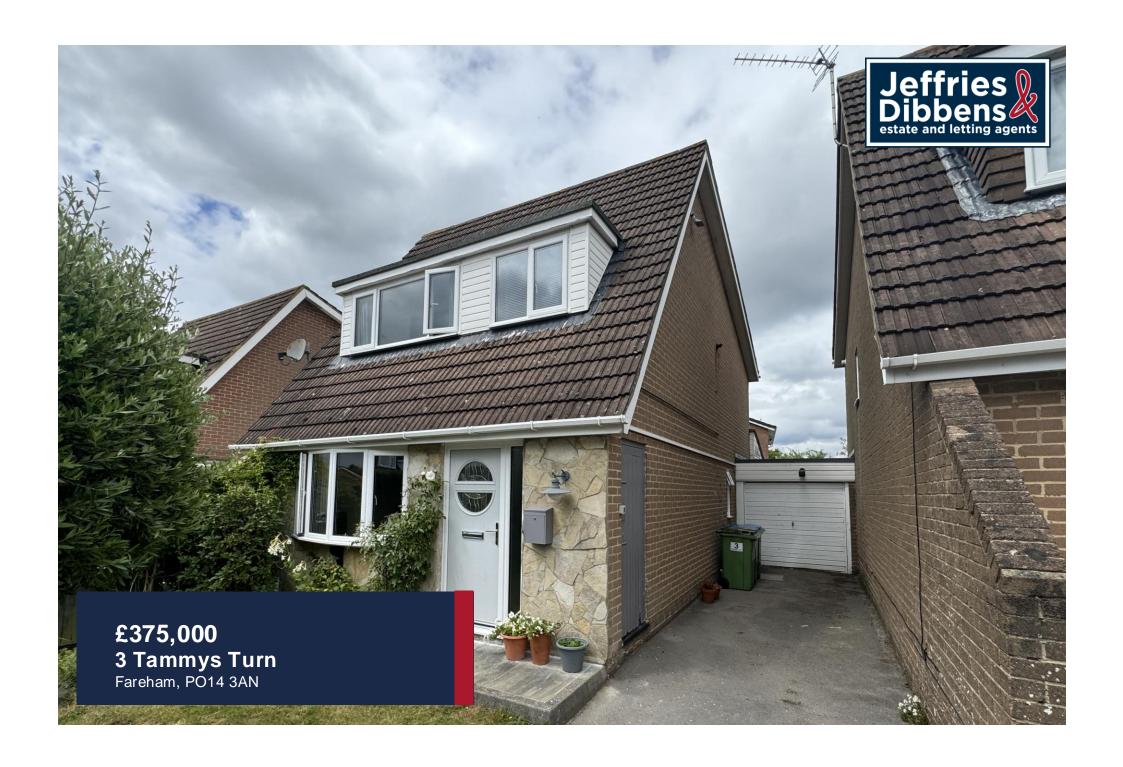

# PROPERTY SUMMARY

We are proud to present to the market this recently updated three bedroom detached family home, located within the quiet cul de sac of Tammys Turn, Fareham. The property boasts a spacious sitting room, refitted shower room, a study and an extended kitchen/dining room to the rear as well as an internal access to the garage. On the first floor you will find three generous sized bedrooms, the master including built in wardrobes and a family bathroom. From the rear sliding doors you are welcomed into a pretty garden with side access to the front of the property. Other benefits include double glazing, gas central heating and a private driveway for multiple vehicles. Please contact our Fareham Office today to book in a viewing!