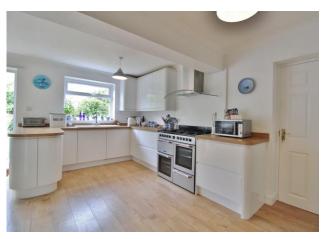

# PROPERTY SUMMARY

We are proud to present to the market this recently updated three bedroom detached family home, located within the quiet cul de sac of Tammys Turn, Fareham. The property boasts a spacious sitting room, refitted shower room, a study and an extended kitchen/dining room to the rear as well as an internal access to the garage. On the first floor you will find three generous sized bedrooms, the master including built in wardrobes and a family bathroom. From the rear sliding doors you are welcomed into a pretty garden with side access to the front of the property. Other benefits include double glazing, gas central heating and a private driveway for multiple vehicles. Please contact our Fareham Office today to book in a viewing!

## **FRONT**

**LIVING ROOM** 17' 05" x 15' 04" (5.31m x 4.67m)

**SHOWER ROOM** 5' 10" x 5' 03" (1.78m x 1.6m)

**OFFICE** 7' 10" x 5' 03" (2.39m x 1.6m)

**KITCHEN** 15' 11" x 10' 0" (4.85m x 3.05m)

**DINING ROOM** 13' 05" x 6' 10" (4.09m x 2.08m)