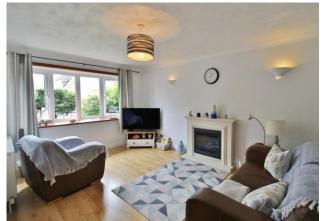

# PROPERTY SUMMARY

We are proud to present to the market this recently updated three bedroom detached family home, located within the quiet cul de sac of Tammys Turn, Fareham. The property boasts a spacious sitting room, refitted shower room, a study and an extended kitchen/dining room to the rear as well as an internal access to the garage. On the first floor you will find three generous sized bedrooms, the master including built in wardrobes and a family bathroom. From the rear sliding doors you are welcomed into a pretty garden with side access to the front of the property. Other benefits include double glazing, gas central heating and a private driveway for multiple vehicles. Please contact our Fareham Office today to book in a viewing!

## **FRONT**

**LIVING ROOM** 17' 05" x 15' 04" (5.31m x 4.67m)

**SHOWER ROOM** 5' 10" x 5' 03" (1.78m x 1.6m)

**OFFICE** 7' 10" x 5' 03" (2.39m x 1.6m)

**KITCHEN** 15' 11" x 10' 0" (4.85m x 3.05m)

**DINING ROOM** 13' 05" x 6' 10" (4.09m x 2.08m)