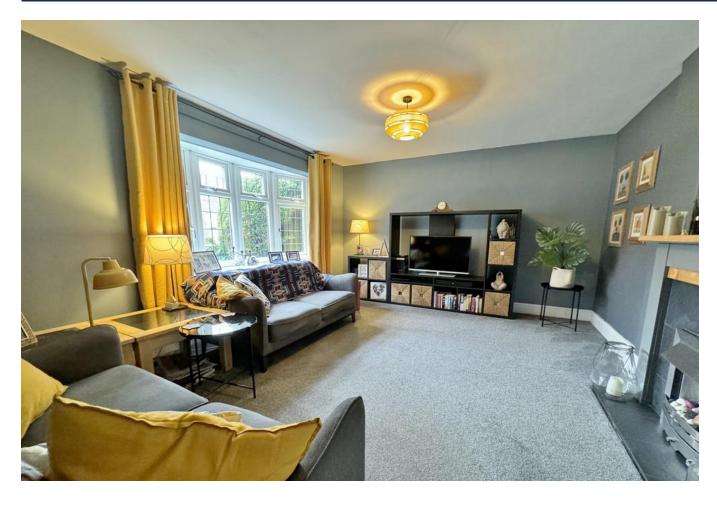

# **FRONT**

**KITCHEN** 16' 04" x 12' 0" (4.98m x 3.66m)

**CONSERVATORY** 14' 8" x 10' 01" (4.47m x 3.07m)

**LIVING ROOM** 16' 3" x 10' 10" (4.95m x 3.3m)

LANDING

**BEDROOM 1** 13' 0" x 9' 08" (3.96m x 2.95m)