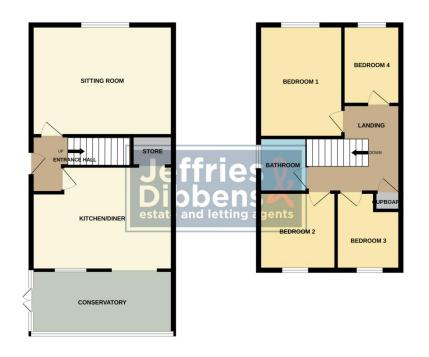

# **FRONT**

**KITCHEN** 16' 04" x 12' 0" (4.98m x 3.66m)

**CONSERVATORY** 14' 8" x 10' 01" (4.47m x 3.07m)

**LIVING ROOM** 16' 3" x 10' 10" (4.95m x 3.3m)

LANDING

**BEDROOM 1** 13' 0" x 9' 08" (3.96m x 2.95m)

**BEDROOM 2** 9' 06" x 8' 07" (2.9m x 2.62m)

**BEDROOM 3** 9' 06" x 7' 06" (2.9m x 2.29m)

**BEDROOM 4** 9' 02" x 6' 06" (2.79m x 1.98m)

BATHROOM

**REAR GARDEN** 

GARAGE

GROUND FLOOR 1ST FLOOR

Whilst every attempt has been made to ensure the accuracy of the floorplan contained here, measurement of doors, windows, nooms and any other items are approximate and no responsible; to taken for any error enrissist on orn's statement. This plan is for illustrative purposes only and should be used as sure by any prospective purchaser. The services, systems and appliances shown have not been tested and no guarante as to the operation of the proposition or differency can be miss.