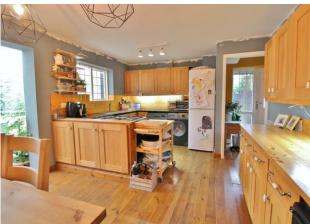

# **FRONT**

**KITCHEN** 16' 04" x 12' 0" (4.98m x 3.66m)

**CONSERVATORY** 14' 8" x 10' 01" (4.47m x 3.07m)

**LIVING ROOM** 16' 3" x 10' 10" (4.95m x 3.3m)

LANDING

**BEDROOM 1** 13' 0" x 9' 08" (3.96m x 2.95m)