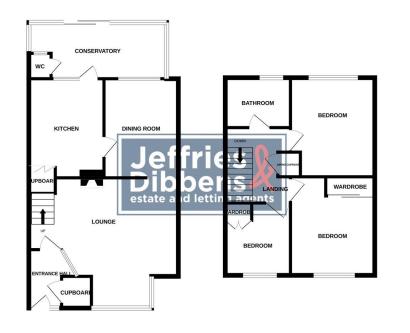

HALLWAY 7' 8" x 4' 5" (2.34m x 1.35m)

**LOUNGE** 19' 2" x 16' 9" (5.84m x 5.11m)

**DINING ROOM** 12' 9" x 9' 0" (3.89m x 2.74m)

**KITCHEN** 12' 9" x 9' 4" (3.89m x 2.84m)

CONSERVATORY 17' 2" x 9' 4" (5.23m x 2.84m)

WC

## LANDING

**BEDROOM** 12' 10" x 10' 8" (3.91m x 3.25m)

**BEDROOM** 12' 2" x 10' 8" (3.71m x 3.25m)

**BEDROOM** 9' 0" x 8' 2" (2.74m x 2.49m)

BATHROOM 8' 0" x 5' 6" (2.44m x 1.68m)

**REAR GARDEN** 

GARAGE

GROUND FLOOR

1ST FLOOR

Whilst every attempt has been made be ensure the accuracy of the thooplan contained here, measurements of doors, windows, rooms and any other items are appointinge and no terpossibility is taken for any error, omission or mis-statement. This plan is for illustrative purgoses only and should be used as such by any prospective purchaser. The services, systems and appliances shown have not been tested and no guarantee as to their openability or efficiency can be given. LOCAL AUTHORITY Fareham Borough Council