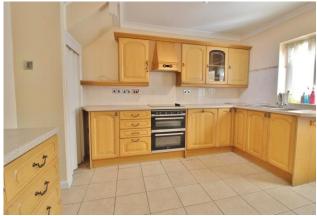

HALLWAY 7' 8" x 4' 5" (2.34m x 1.35m)

**LOUNGE** 19' 2" x 16' 9" (5.84m x 5.11m)

**DINING ROOM** 12' 9" x 9' 0" (3.89m x 2.74m)

**KITCHEN** 12' 9" x 9' 4" (3.89m x 2.84m)

CONSERVATORY 17' 2" x 9' 4" (5.23m x 2.84m)