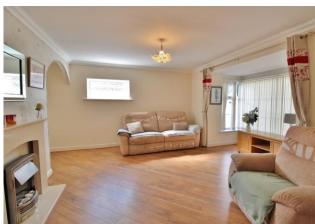

HALLWAY 7' 8" x 4' 5" (2.34m x 1.35m)

**LOUNGE** 19' 2" x 16' 9" (5.84m x 5.11m)

**DINING ROOM** 12' 9" x 9' 0" (3.89m x 2.74m)

**KITCHEN** 12' 9" x 9' 4" (3.89m x 2.84m)

CONSERVATORY 17' 2" x 9' 4" (5.23m x 2.84m)