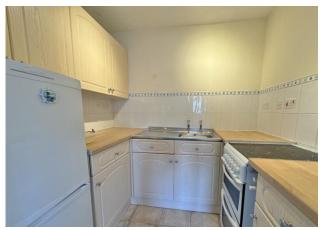

# **COMMUNAL ENTRANCE**

**BEDROOM** 10' 10" x 9' 9" (3.3m x 2.97m)

**SHOWER ROOM** 

**LIVING/DINING ROOM** 14' 2" x 11' 0" (4.32m x 3.35m)

**KITCHEN** 7' 3" x 5' 11" (2.21m x 1.8m)

**LEASE INFORMATION** Lease length: 62 years