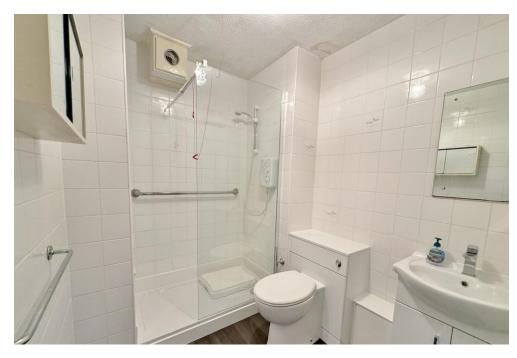

# **COMMUNAL ENTRANCE**

**BEDROOM** 10' 10" x 9' 9" (3.3m x 2.97m)

**SHOWER ROOM** 

**LIVING/DINING ROOM** 14' 2" x 11' 0" (4.32m x 3.35m)

**KITCHEN** 7' 3" x 5' 11" (2.21m x 1.8m)

**LEASE INFORMATION** Lease length: 62 years