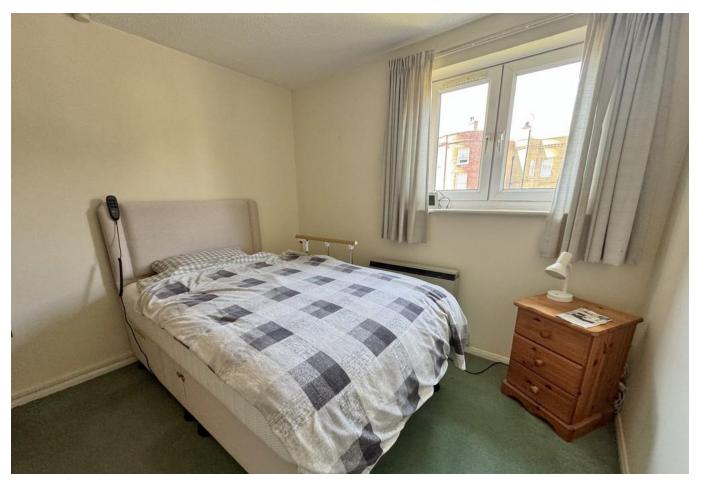

# **COMMUNAL ENTRANCE**

**BEDROOM** 10' 10" x 9' 9" (3.3m x 2.97m)

**SHOWER ROOM** 

**LIVING/DINING ROOM** 14' 2" x 11' 0" (4.32m x 3.35m)

**KITCHEN** 7' 3" x 5' 11" (2.21m x 1.8m)

**LEASE INFORMATION** Lease length: 62 years