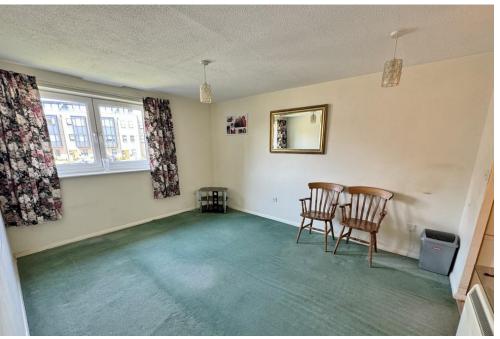

# **COMMUNAL ENTRANCE**

**BEDROOM** 10' 10" x 9' 9" (3.3m x 2.97m)

**SHOWER ROOM** 

**LIVING/DINING ROOM** 14' 2" x 11' 0" (4.32m x 3.35m)

**KITCHEN** 7' 3" x 5' 11" (2.21m x 1.8m)

**LEASE INFORMATION** Lease length: 62 years