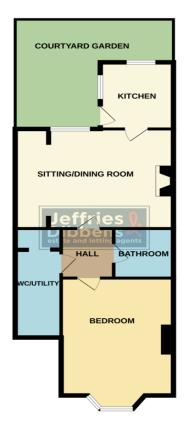

#### FRONT

KITCHEN 8' 11" x 7' 10" (2.72m x 2.39m)

LIVING/DINING ROOM 17' 04" x 13' 2" (5.28m x 4.01m)

#### W.C/UTILITY

### BATHROOM

BEDROOM 17' 5" x 12' 11" (5.31m x 3.94m)

**GARAGE** 14' 11" x 8' 10" (4.55m x 2.69m)

LEASE INFORMATION The seller of the property has informed us of the following lease information Lease Length - 95 years approx Ground Rent - £100 a year Maintenance Charges - £120 pcm Maintenance Charge Review Period - Yearly. BASEMENT LEVEL

Whilst every attempt has been made to ensure the accuracy of the floorplan contained here, measurements of doors, windows, rooms and any other tems are approximate and no responsibility is taken for any error, omission or mis-statement. This plan is for illustrative purposes only and should be used as such by any prospective purchaser. The services, systems and appliances shown have not been tested and no guarantee as to their operability or efficiency can be given. Marke with Menrice (2002) LOCAL AUTHORITY Fareham Borough Council