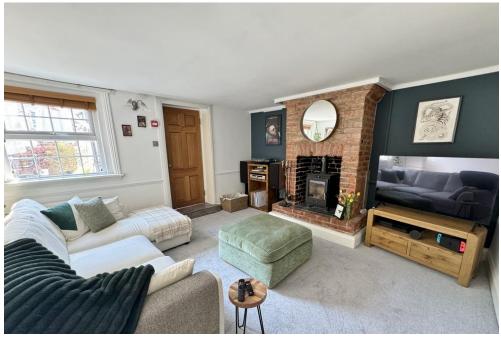

## PROPERTY SUMMARY

We are delighted to present to the market this stunning one bedroom basement flat located on the popular Wickham Road. The property comprises a private entrance, a large sitting/dining room with a log burner, a modern kitchen, a utility room with W.C, a bathroom and a spacious double bedroom. Other benefits include gas central heating, a garage with parking and a private sunny courtyard garden. This apartment is ideal for first time buyers or for investment purposes. Please contact our Fareham Office today to book in a viewing.

#### FRONT

KITCHEN 8' 11" x 7' 10" (2.72m x 2.39m)

LIVING/DINING ROOM 17' 04" x 13' 2" (5.28m x 4.01m)