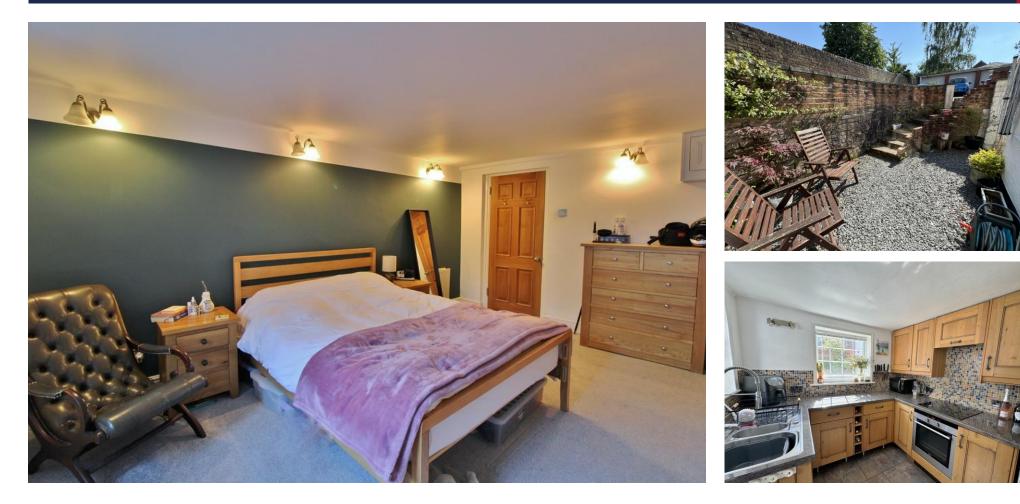

## PROPERTY SUMMARY

We are delighted to present to the market this stunning one bedroom basement flat located on the popular Wickham Road. The property comprises a private entrance, a large sitting/dining room with a log burner, a modern kitchen, a utility room with W.C, a bathroom and a spacious double bedroom. Other benefits include gas central heating, a garage with parking and a private sunny courtyard garden. This apartment is ideal for first time buyers or for investment purposes. Please contact our Fareham Office today to book in a viewing.

#### FRONT

KITCHEN 8' 11" x 7' 10" (2.72m x 2.39m)

LIVING/DINING ROOM 17' 04" x 13' 2" (5.28m x 4.01m)