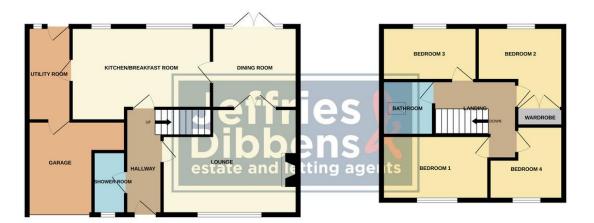

**FRONT** Off road parking, up and over door to garage, front door to property.

**HALLWAY** 

**SHOWER ROOM** 

**LOUNGE** 16' 08" max x 13' 01" max (5.08m x 3.99m)

**DINING ROOM** 11' 11" x 10' 08" (3.63m x 3.25m)

**KITCHEN/BREAKFAST ROOM** 16' 02" max x 11' 10" max (4.93m x 3.61m)

**UTILITY ROOM** 8' 08" x 5' 03" (2.64m x 1.6m)

**GARAGE** 14' 10" x 8' 07" (4.52m x 2.62m)

**LANDING** 

**BEDROOM ONE** 12' 02" x 9' 10" (3.71m x 3m)

**BEDROOM TWO** 12' 05" max x 9' 10" max (3.78m x 3m)

**BEDROOM THREE** 10' 04" x 8' 05" (3.15m x 2.57m)

**BEDROOM FOUR** 10' 10" max x 8' 03" max (3.3m x 2.51m)

**BATHROOM** 

**REAR GARDEN** 

GROUND FLOOR 1ST FLOOR

Whist every attempt has been made to ensure the accuracy of the floorplan contained here, measurement of ordions, sulforces, rooms and any other term are approximate and not responsiblely is least for any expensible, it is least for any expensible purpose only and should be used as such by any prospective purchaser. The services, systems and appliances shown have not been tested and no guarante as to their operability or efficiency can be given.