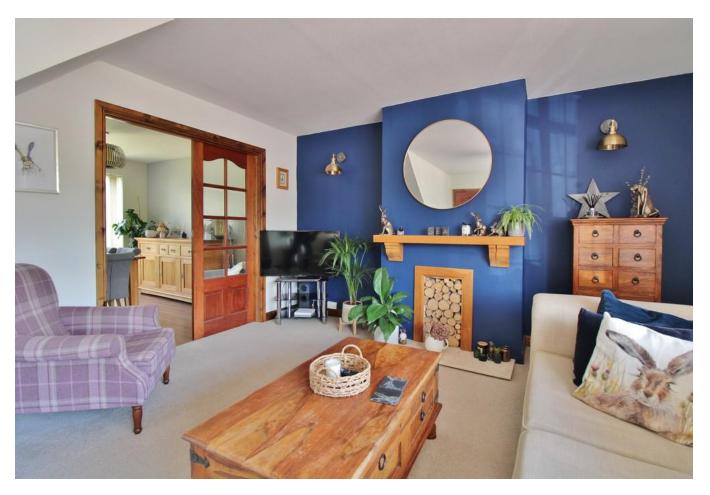

**FRONT** Off road parking, up and over door to garage, front door to property.

**HALLWAY** 

**SHOWER ROOM** 

**LOUNGE** 16' 08" max x 13' 01" max (5.08m x 3.99m)

**DINING ROOM** 11' 11" x 10' 08" (3.63m x 3.25m)