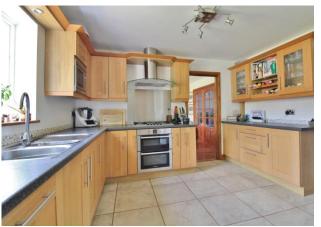

**KITCHEN/BREAKFAST ROOM** 16' 02" max x 11' 10" max (4.93m x 3.61m)

**UTILITY ROOM** 8' 08" x 5' 03" (2.64m x 1.6m)

**GARAGE** 14' 10" x 8' 07" (4.52m x 2.62m)

**LANDING** 

**BEDROOM ONE** 12' 02" x 9' 10" (3.71m x 3m)