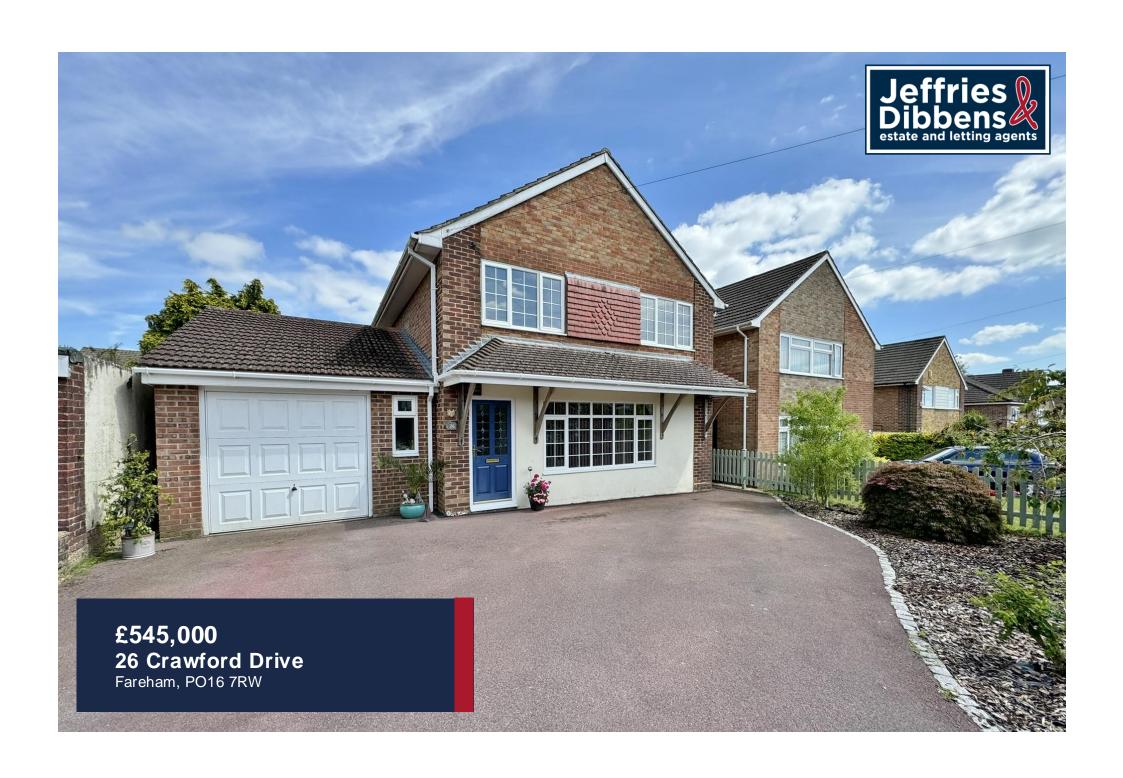

# **PROPERTY SUMMARY**

We are pleased to present to the market this four bedroom detached family home located in the sought after location of Crawford Drive, Fareham. The property briefly comprises a large sitting room, a dining room, a kitchen, a modern shower room on the ground floor and four good size bedrooms as well as a recently refitted family bathroom to the first floor Externally, the rear garden is mainly laid to lawn with patio areas and mature shrubs and bushes and to the front of the property you will find ample off road parking. An internal viewing is highly recommended and to arrange this contact our Fareham Office today!

**FRONT** Off road parking, up and over door to garage, front door to property.

**HALLWAY** 

**SHOWER ROOM** 

**LOUNGE** 16' 08" max x 13' 01" max (5.08m x 3.99m)

**DINING ROOM** 11' 11" x 10' 08" (3.63m x 3.25m)