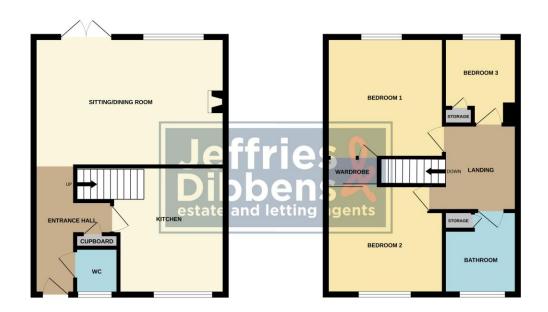

**BEDROOM 3** 10' 11" x 6' 05" (3.33m x 1.96m)

**BATHROOM** 

**REAR GARDEN** 

**GARDEN STORE** 

GROUND FLOOR 1ST FLOOR

Whilst every attempt has been made to ensure the accuracy of the floorplan contained here, measuremer of doors, windows, rooms and any other thems are approximate and no responsibility is taken for any enter omission or min-statement. This plan is for illustrative purposes only and should be used as such by any prospective purchaser. The services, systems and appliances shown have not been tested and no guarant as to their operability or efficiency can be given.