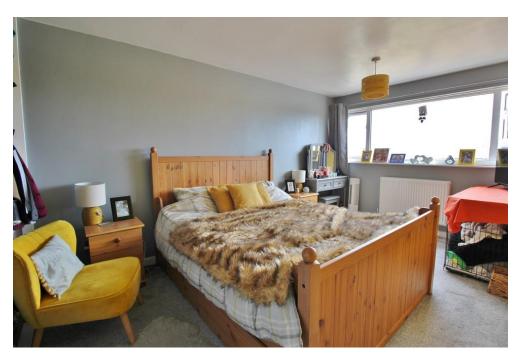

## **FRONT**

**ENTRANCE HALL** 

**KITCHEN** 13' 01" x 9' 06" (3.99m x 2.9m)

**SITTING/DINING ROOM** 15' 10" x 13' 06" (4.83m x 4.11m)

W.C

**BEDROOM 1** 13' 08" x 9' 02" (4.17m x 2.79m)

**BEDROOM 2** 10' 02" x 9' 02" (3.1m x 2.79m)