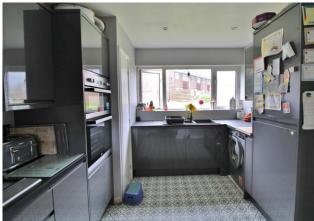

# **PROPERTY SUMMARY**

We are pleased to present to the market this three bedroom mid-terrace property located on Hill Walk, Fareham. The property's accommodation comprises of a modern kitchen, a spacious sitting/dining room with recently installed log burner, a downstairs WC, three good size bedrooms as well as a family bathroom. Externally, the garden is low maintenance and has been partly laid to patio with flower beds and a brick built store. Other benefits include gas central heating, double glazing and parking to the rear of the property. To arrange your viewing contact our Fareham Office today!

## **FRONT**

**ENTRANCE HALL** 

**KITCHEN** 13' 01" x 9' 06" (3.99m x 2.9m)

**SITTING/DINING ROOM** 15' 10" x 13' 06" (4.83m x 4.11m)

W.C

**BEDROOM 1** 13' 08" x 9' 02" (4.17m x 2.79m)

**BEDROOM 2** 10' 02" x 9' 02" (3.1m x 2.79m)