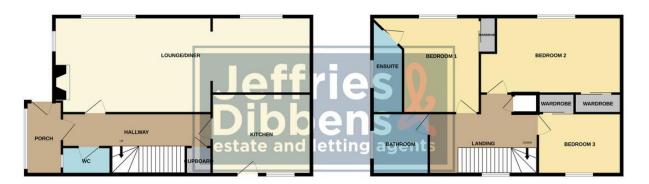

**EXTERNALLY** Garage and Driveway, front and side gardens with steps leading down to the front door.

**PORCH** 

**HALLWAY** 

WC

**LOUNGE/DINER** 28' 05" x 11' 05" (8.66m x 3.48m)

**KITCHEN** 11' 0" x 8' 10" (3.35m x 2.69m)

LANDING

**BEDROOM ONE** 11' 05" x 9' 09" (3.48m x 2.97m)

**ENSUITE** 

**BEDROOM TWO** 13' 10" x 9' 05" (4.22m x 2.87m)

**BEDROOM THREE** 9' 0" x 7' 0" (2.74m x 2.13m)

**REAR GARDEN** 

GARAGE

GROUND FLOOR 1ST FLOOR

Whits every attempt has been made to ensure the accuracy of the floorpian contained here, measurement of doors, windows, crosms and my other terms are approximate and no responsibility is taken for any error, omission or mis-statement. This plan is for illustrative purposes only and should be used as such by any prospective purchaser. The services, systems and appliances shown have been tested and no guarantee as to their operability or efficiency can be given.