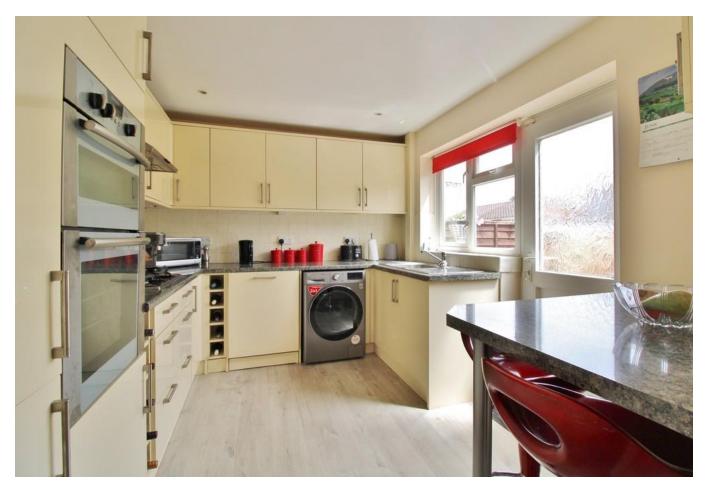

**EXTERNALLY** Garage and Driveway, front and side gardens with steps leading down to the front door.

**PORCH** 

**HALLWAY** 

WC

**LOUNGE/DINER** 28' 05" x 11' 05" (8.66m x 3.48m)

**KITCHEN** 11' 0" x 8' 10" (3.35m x 2.69m)