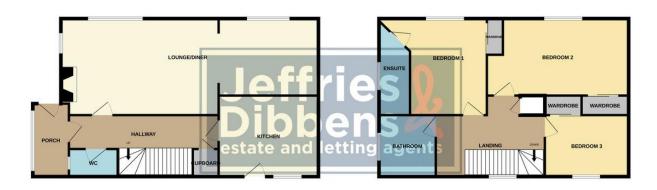

**EXTERNALLY** Garage and Driveway, front and side gardens with steps leading down to the front door.

PORCH

### HALLWAY

WC

LOUNG E/DINER 28' 05" x 11' 05" (8.66m x 3.48m)

**KITCHEN** 11' 0" x 8' 10" (3.35m x 2.69m)

### LANDING

**BEDROOM ONE** 11' 05" x 9' 09" (3.48m x 2.97m)

#### ENSUITE

BEDROOM TWO 13' 10" x 9' 05" (4.22m x 2.87m)

BEDROOM THREE 9' 0" x 7' 0" (2.74m x 2.13m)

## GARAGE

GROUND FLOOR

**1ST FLOOR** 

Whils even, attempt has been made to ensure the accuracy of the Booplan contained here, measurements of doors, whiches, norms and any other tensus are approximate and no responsibility is taken for any error, omission or mis-statement. This plan is for illustrative purposes only and should be used as such by any prospective purchaser. The service's systems and applicationes shown have not been tested and no guarantee as to their operability or efficiency can be given. Made with Netpork 2020. LOCAL AUTHORITY Fareham Borough Council