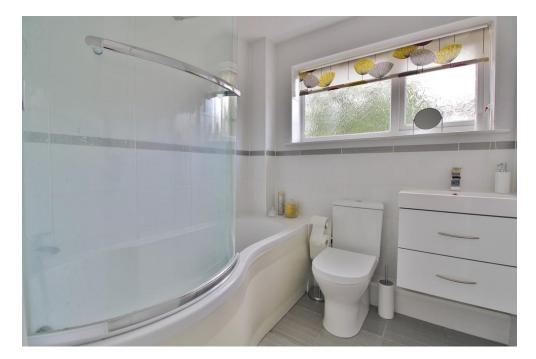

#### ENSUITE

BEDROOM TWO 13' 10" x 9' 05" (4.22m x 2.87m)

BEDROOM THREE 9' 0" x 7' 0" (2.74m x 2.13m)