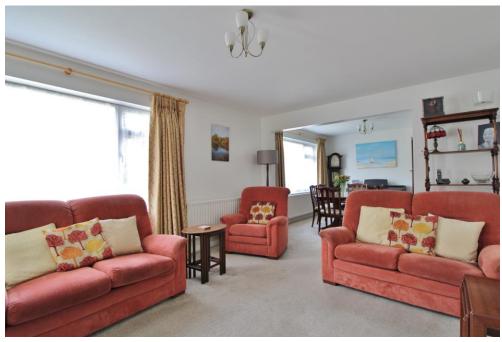

### HALLWAY

WC

LOUNG E/DINER 28' 05" x 11' 05" (8.66m x 3.48m)

**KITCHEN** 11' 0" x 8' 10" (3.35m x 2.69m)