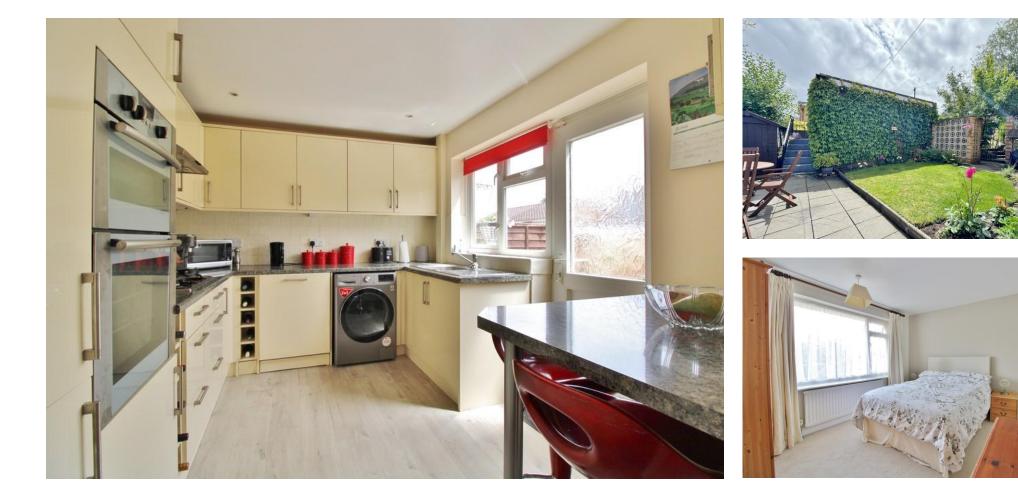

### HALLWAY

WC

LOUNG E/DINER 28' 05" x 11' 05" (8.66m x 3.48m)

**KITCHEN** 11' 0" x 8' 10" (3.35m x 2.69m)

### LANDING

**BEDROOM ONE** 11' 05" x 9' 09" (3.48m x 2.97m)

#### ENSUITE

BEDROOM TWO 13' 10" x 9' 05" (4.22m x 2.87m)

BEDROOM THREE 9' 0" x 7' 0" (2.74m x 2.13m)

#### **REAR GARDEN**