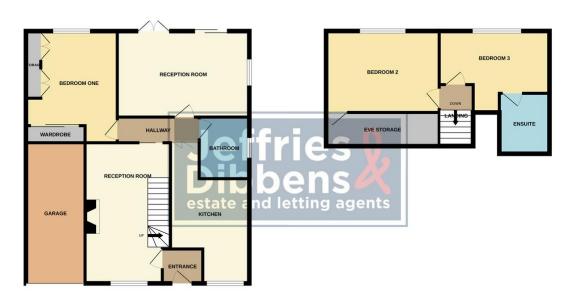

**FRONT** Off road parking, up and over door to garage, front door to property.

**ENTRANCE** 

**RECEPTION ROOM ONE** 17' 00" x 12' 03" (5.18m x 3.73m)

**HALLWAY** 

**BEDROOM ONE** 14' 02" x 11' 08" (4.32m x 3.56m)

**LOUNGE** 17' 06" x 10' 11" (5.33m x 3.33m)

BATHROOM

**KITCHEN** 12' 01" max x 8' 10" max (3.68m x 2.69m)

**LANDING** 

**BEDROOM TWO** 17' 01" x 12' 02" (5.21m x 3.71m)

**BEDROOM THREE** 12' 03" max x 12' 01" max (3.73m x 3.68m)

**ENSUITE** 

**REAR GARDEN** 

**GARAGE** 17' 09" x 7' 06" (5.41m x 2.29m)

GROUND FLOOR 1ST FLOOR

Whist every attempt has been made to ensure the accuracy of the floorplan contained here, measurements of doors, windows, rooms and any other flems are approximate and no responsibility is taken for any enor, omission or mis-statement. This plan is for illustrative purposes only and should be used as such by any prospective purchaser. The services, systems and applicances shown have not been ested and no guarantee as to their operability or efficiency can be given.