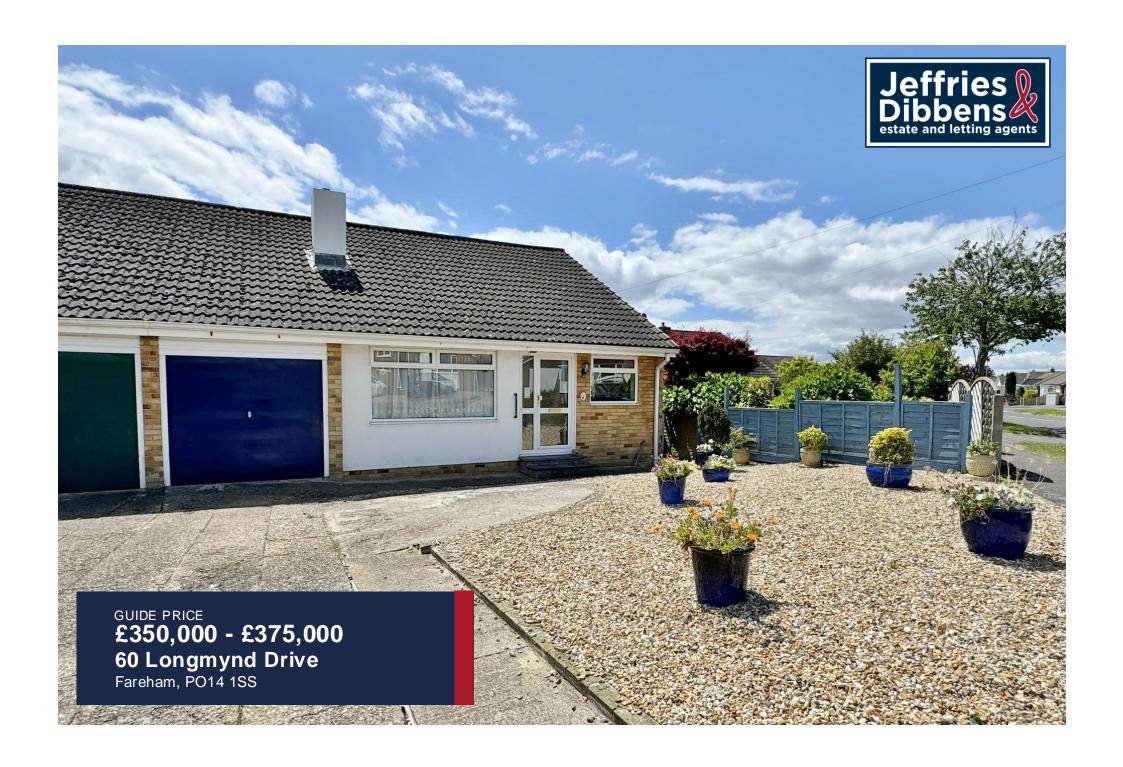

# **PROPERTY SUMMARY**

We are pleased to present to the market this three bedroom semi detached property located in the popular residential location of Longmynd Drive, Fareham. The properties accommodation is split over two floors and briefly comprises two reception rooms, three double bedrooms, of which one boasts ensuite facilities, a family bathroom and a kitchen. Externally there is a good size southerly facing rear garden, a garage and off road parking. To arrange your viewing contact our Fareham Office today!

**FRONT** Off road parking, up and over door to garage, front door to property.

**ENTRANCE** 

**RECEPTION ROOM ONE** 17' 00" x 12' 03" (5.18m x 3.73m)

**HALLWAY** 

**BEDROOM ONE** 14' 02" x 11' 08" (4.32m x 3.56m)