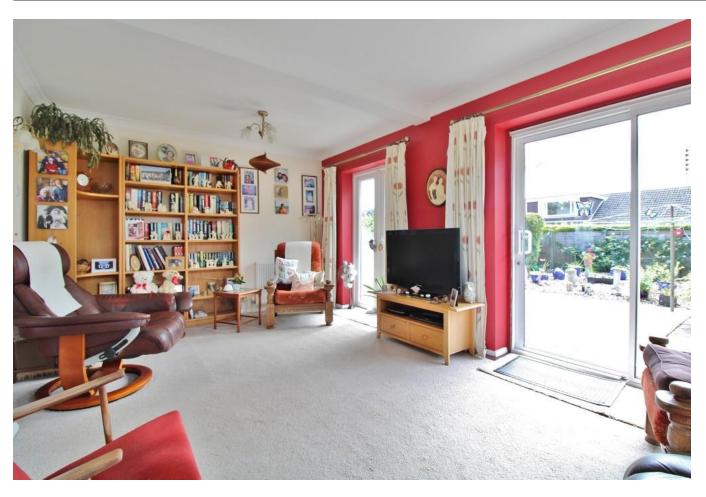

**LOUNGE** 17' 06" x 10' 11" (5.33m x 3.33m)

BATHROOM

**KITCHEN** 12' 01" max x 8' 10" max (3.68m x 2.69m)

**LANDING** 

**BEDROOM TWO** 17' 01" x 12' 02" (5.21m x 3.71m)

**BEDROOM THREE** 12' 03" max x 12' 01" max (3.73m x 3.68m)