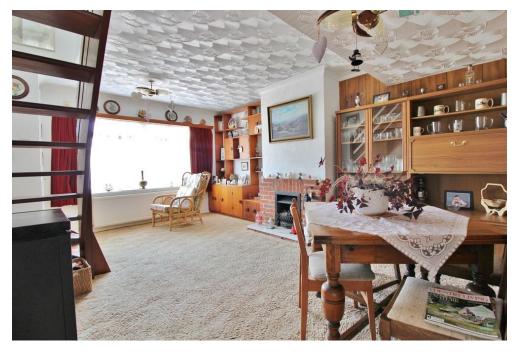

**FRONT** Off road parking, up and over door to garage, front door to property.

**ENTRANCE** 

**RECEPTION ROOM ONE** 17' 00" x 12' 03" (5.18m x 3.73m)

**HALLWAY** 

**BEDROOM ONE** 14' 02" x 11' 08" (4.32m x 3.56m)

**LOUNGE** 17' 06" x 10' 11" (5.33m x 3.33m)

BATHROOM

**KITCHEN** 12' 01" max x 8' 10" max (3.68m x 2.69m)

**LANDING** 

**BEDROOM TWO** 17' 01" x 12' 02" (5.21m x 3.71m)

**BEDROOM THREE** 12' 03" max x 12' 01" max (3.73m x 3.68m)