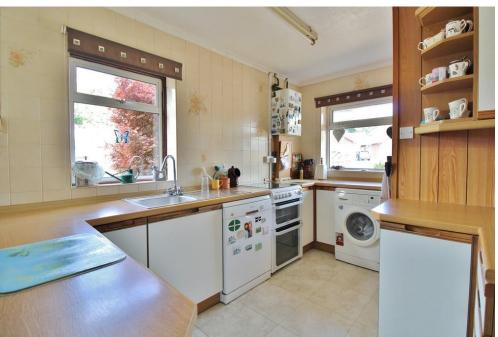

**LOUNGE** 17' 06" x 10' 11" (5.33m x 3.33m)

BATHROOM

**KITCHEN** 12' 01" max x 8' 10" max (3.68m x 2.69m)

**LANDING** 

**BEDROOM TWO** 17' 01" x 12' 02" (5.21m x 3.71m)

**BEDROOM THREE** 12' 03" max x 12' 01" max (3.73m x 3.68m)