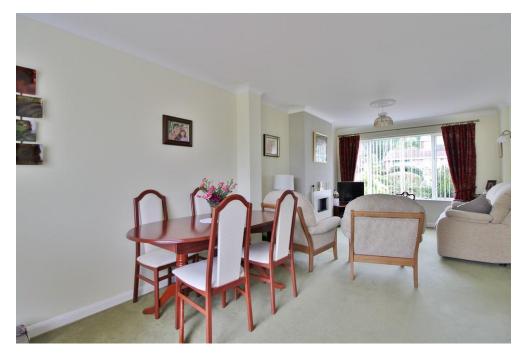

**FRONT** Off road parking, up and over door to garage, gate providing access to rear garden, front door to property.

**PORCH** 

**HALLWAY** 

**RECEPTION ROOM** 16' 07" x 7' 11" (5.05m x 2.41m)

**LOUNGE/DINER** 23' 10" x 10' 11" (7.26m x 3.33m)