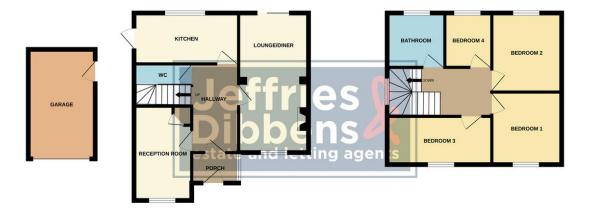

**FRONT** Off road parking, up and over door to garage, gate providing access to rear garden, front door to property.

**PORCH** 

**HALLWAY** 

**RECEPTION ROOM** 16' 07" x 7' 11" (5.05m x 2.41m)

**LOUNGE/DINER** 23' 10" x 10' 11" (7.26m x 3.33m)

**KITCHEN** 12' 03" x 8' 02" (3.73m x 2.49m)

WC

**LANDING** 

**BEDROOM ONE** 12' 00" x 11' 00" (3.66m x 3.35m)

**BEDROOM TWO** 11' 07" x 11' 00" max (3.53m x 3.35m)

**BEDROOM THREE** 12' 04" x 8' 05" (3.76m x 2.57m)

**BEDROOM FOUR** 8' 04" x 7' 11" max (2.54m x 2.41m)

**BATHROOM** 8' 03" x 5' 11" (2.51m x 1.8m)

REAR GARDEN

**GARAGE** 

GROUND FLOOR 1ST FLOOR

Whist every attempt has been made to ensure the accuracy of the floorplan contained here, measurements of doors, windows, orons and any optier flers are approximate and no repositibility is taken for any error, omission or mis-statement. This plan is for flustrative purposes only and should be used as such by any prospective purchaser. The services, systems and appliances shown have not been tested and no guaranter as to their operability or efficiency can be given.

As to their operability or efficiency can be given.

Made with Metopols (2024