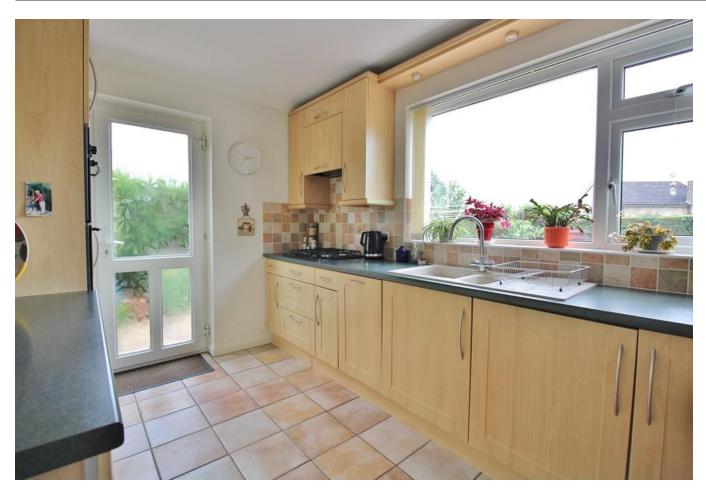

**KITCHEN** 12' 03" x 8' 02" (3.73m x 2.49m)

WC

**LANDING** 

**BEDROOM ONE** 12' 00" x 11' 00" (3.66m x 3.35m)

**BEDROOM TWO** 11' 07" x 11' 00" max (3.53m x 3.35m)

**BEDROOM THREE** 12' 04" x 8' 05" (3.76m x 2.57m)