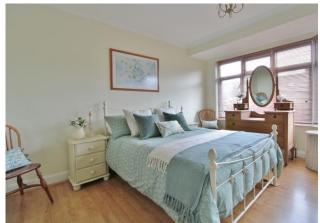

**CONSERVATORY** 17' 05" x 8' 04" (5.31 m x 2.54m)

LANDING

**BEDROOM ONE** 13' 06" x 11' 03" (4.11m x 3.43m)

**BEDROOM TWO** 13' 05" x 8' 11" (4.09m x 2.72m)

**BEDROOM THREE** 9' 11" x 7' 09" (3.02m x 2.36m)