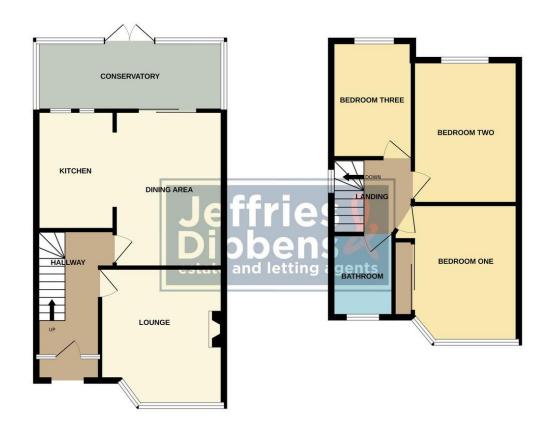

**FRONT** Off road parking, side access to rear garden, front door to property.

**HALLWAY** 

**LOUNGE** 13' 09"into bay x 11' 03" (4.19m x 3.43m)

**DINING AREA** 13' 04" x 8' 11" (4.06m x 2.72m)

**KITCHEN** 9' 11" x 7' 09" (3.02m x 2.36m)

**CONSERVATORY** 17' 05" x 8' 04" (5.31 m x 2.54m)

LANDING

**BEDROOM ONE** 13' 06" x 11' 03" (4.11m x 3.43m)

**BEDROOM TWO** 13' 05" x 8' 11" (4.09m x 2.72m)

**BEDROOM THREE** 9' 11" x 7' 09" (3.02m x 2.36m)

**BATHROOM** 

**REAR GARDEN** 

LOFT ROOM Accessed via ladder.

**GROUND FLOOR** 1ST FLOOR