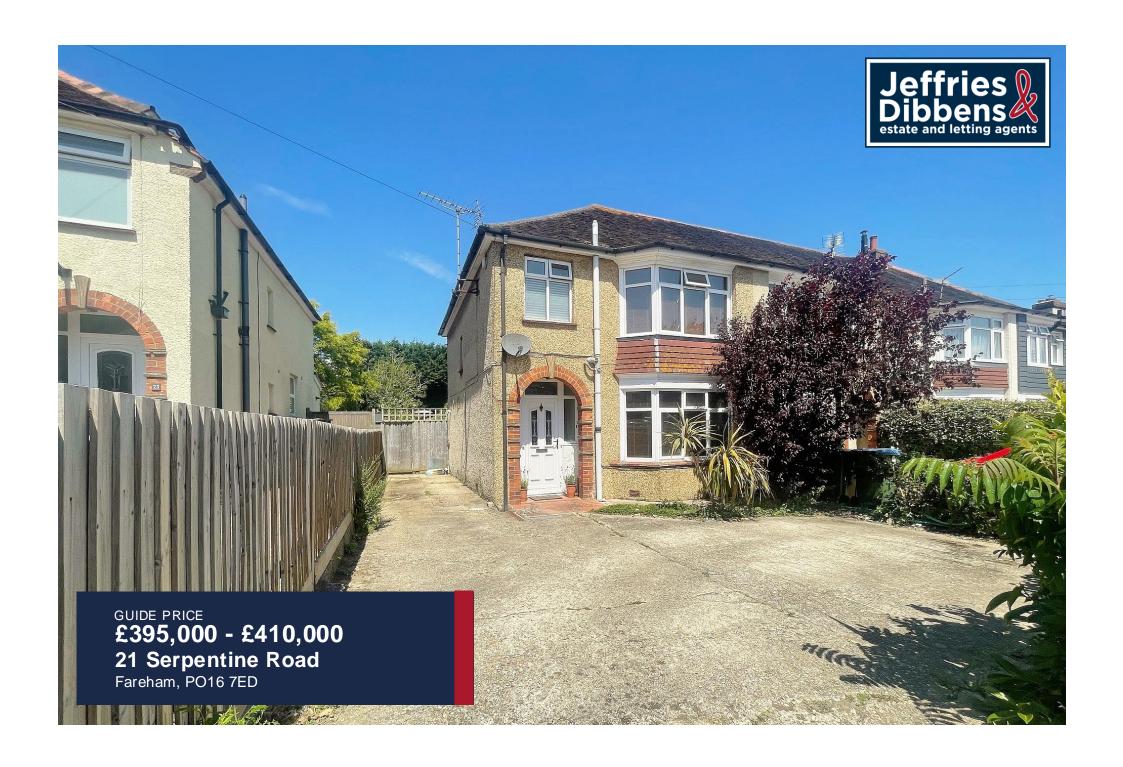

# **PROPERTY SUMMARY**

Guide Price £395,000 - £410,000. Positioned in the popular location of Serpentine Road, Fareham, this three bedroom end of terrace property would make an ideal family home and also benefits from falling within sought after school catchment areas. Consisting of a lounge, an open plan kitchen and dining area, a conservatory, three double bedrooms and a modern family bathroom. A particular selling point of the beautiful property is the large rear garden with multiple seating and entertaining areas. Other benefits include off road parking for multiple vehicles, gas central heating and further potential to extend. Early viewings would be advised and to arrange your viewing contact our Fareham Office today!