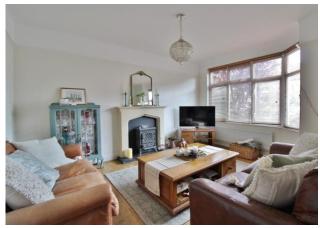

**FRONT** Off road parking, side access to rear garden, front door to property.

**HALLWAY** 

**LOUNGE** 13' 09"into bay x 11' 03" (4.19m x 3.43m)

**DINING AREA** 13' 04" x 8' 11" (4.06m x 2.72m)

**KITCHEN** 9' 11" x 7' 09" (3.02m x 2.36m)