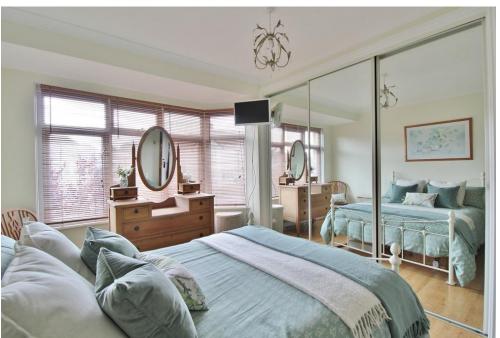

**CONSERVATORY** 17' 05" x 8' 04" (5.31 m x 2.54m)

LANDING

**BEDROOM ONE** 13' 06" x 11' 03" (4.11m x 3.43m)

**BEDROOM TWO** 13' 05" x 8' 11" (4.09m x 2.72m)

**BEDROOM THREE** 9' 11" x 7' 09" (3.02m x 2.36m)