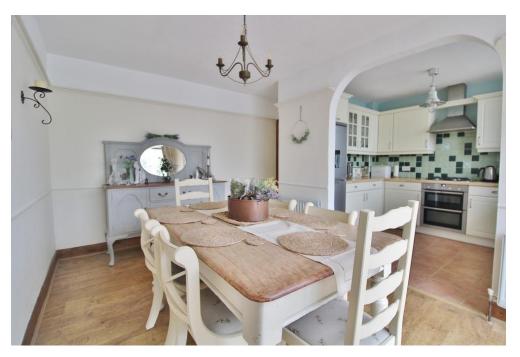

**FRONT** Off road parking, side access to rear garden, front door to property.

**HALLWAY** 

**LOUNGE** 13' 09"into bay x 11' 03" (4.19m x 3.43m)

**DINING AREA** 13' 04" x 8' 11" (4.06m x 2.72m)

**KITCHEN** 9' 11" x 7' 09" (3.02m x 2.36m)