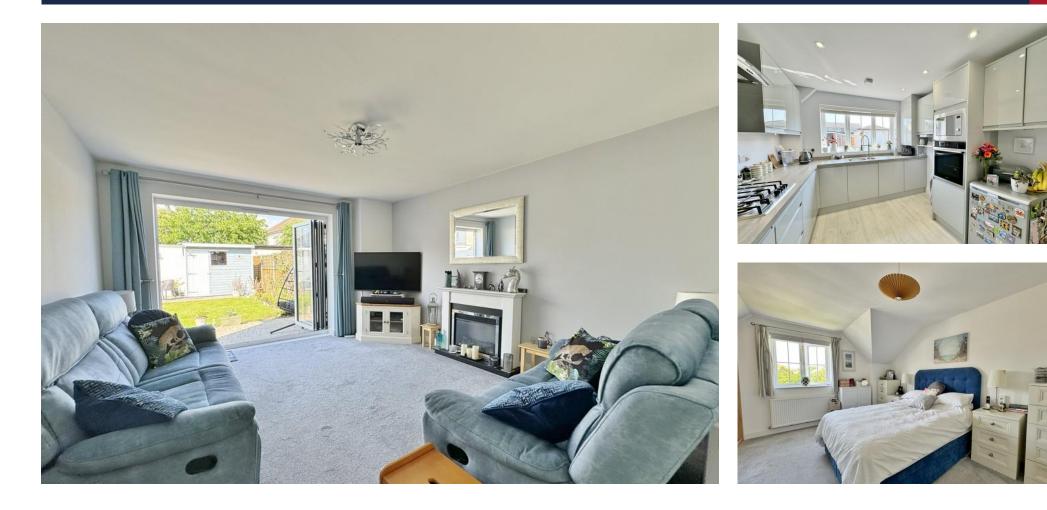

**FRONT** Off road parking, front door to property.

HALLWAY

**LOUNGE** 12' 01" x 18' 04" (3.68m x 5.59m)

**KITCHEN** 13' 01" x 9' 06" (3.99m x 2.9m)

SHOWER ROOM

BEDROOM ONE 10' 05" x 14' 09" (3.18m x 4.5m)