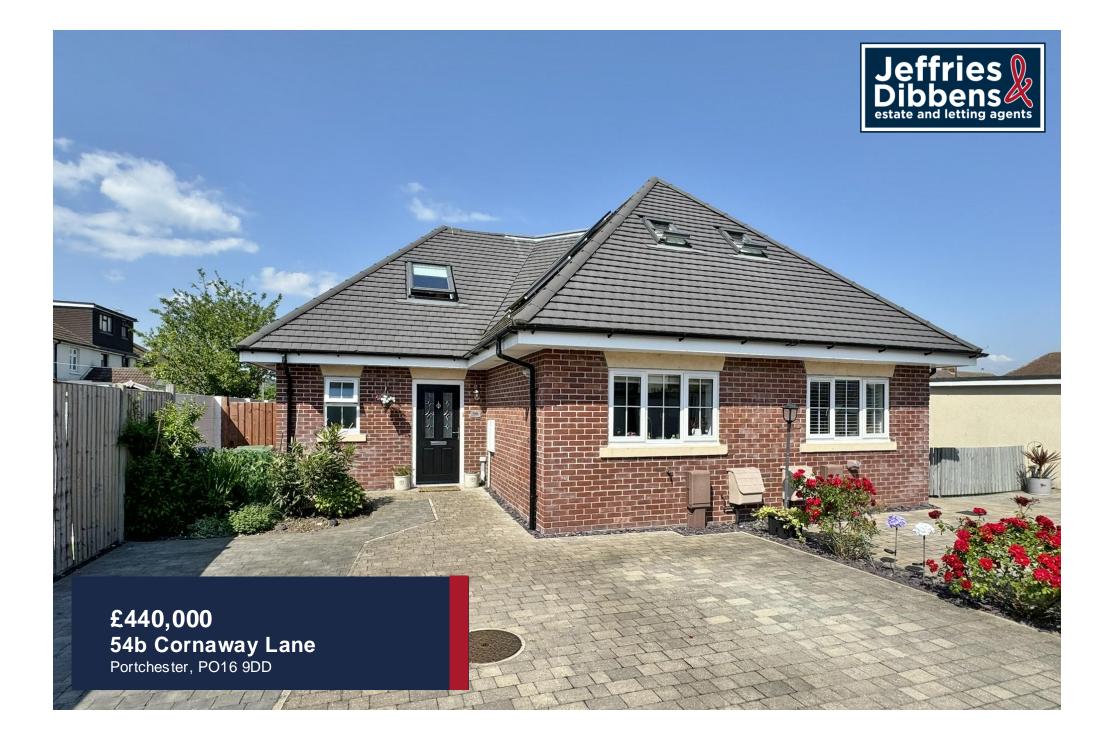

## PROPERTY SUMMARY

Built in 2019 and set back from the main road in a limited development of just two properties, we're pleased to present to the market this three bedroom semi detached bungalow on Cornaway Lane. The property is split over two floors and offers flexible accommodation. To the ground floor you will find a spacious lounge with bi-folding doors to the rear garden, a bedroom, a kitchen and a downstairs shower room. To the first floor you will find a further two bedrooms and a family bathroom comprising of a four piece bathroom suite. Externally there is a rear garden and off road parking. To arrange your viewing contact our Portchester Office today!

**TENURE** Freehold

COUNCIL TAX BAND Band D

VIEWINGS By prior appointment only

Agents Note: Whilst every care has been taken to prepare these particulars, they are for guidance purposes only. All measurements are approximate and are for general guidance purposes only and whilst every care has been taken to ensure their accuracy, they should not be relied upon and potential buyers/tenants are advised to recheck the measurements