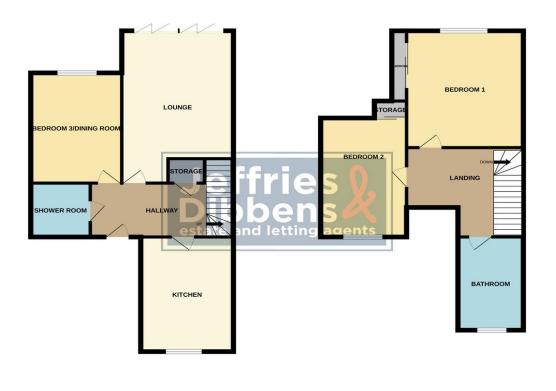

**FRONT** Off road parking, front door to property.

HALLWAY

**LOUNGE** 12' 01" x 18' 04" (3.68m x 5.59m)

**KITCHEN** 13' 01" x 9' 06" (3.99m x 2.9m)

SHOWER ROOM

BEDROOM ONE 10' 05" x 14' 09" (3.18m x 4.5m)

**BEDROOM TWO** 8' 10" x 12' 05" (2.69m x 3.78m)

BEDROOM THREE 8' 10" x 13' 05" (2.69m x 4.09m)

BATHROOM

**REAR GARDEN** 

LANDING

1ST FLOOR

Whilst every attempt has been made to ensure the accuracy of the floorplan contained here, measurements of doors, windows, rooms and any other terms are approximate and no responsibility is taken to any entor, omission or mis-statement. This plan is for illustrative purposes only and should be used as such by any rospective purchaser. The services, systems and applications: shown have not been tested and no guarantee as to their operability or efficiency can be given. Made with Mercisor £2026 LOCAL AUTHORITY Fareham Borough Council