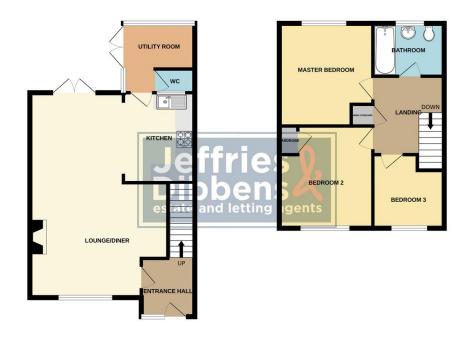

**FRONT** Front door to property

**HALLWAY** 

**LOUNGE** 13' 01" max x 12' 05" max (3.99m x 3.78m)

**KITCHEN/DINER** 16' 02" x 9' 10" (4.93m x 3m)

WC

**UTILITY ROOM** 8' 02" x 4' 06" (2.49m x 1.37m)

LANDING

**BEDROOM ONE** 11' 0" x 9' 11" (3.35m x 3.02m)

**BEDROOM TWO** 11' 05" x 9' 04" (3.48m x 2.84m)

**BEDROOM THREE** 8' 04" x 6' 08" (2.54m x 2.03m)

BATHROOM

**REAR GARDEN** 

GARAGE

GROUND FLOOR 1ST FLOOR

White every attempt has been made to ensure the accuracy of the floorplan contained here, measurement of doors, windows, norms and any other items are approximate and no responsibility sit selen for any entry, omission or mis-statement. This plan is for illustrative purposes only and should be used as such by any prospective purchaser. The services, systems and appliances shown have not been tested and no guarante as to their operability or efficiency can be given.