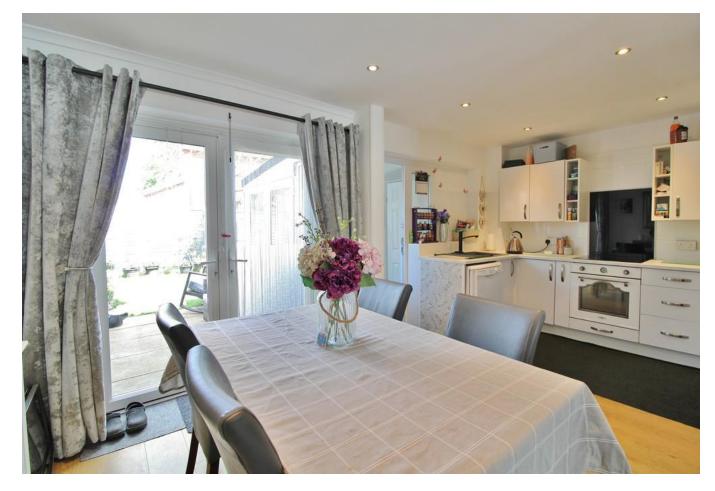

**FRONT** Front door to property

**HALLWAY** 

**LOUNGE** 13' 01" max x 12' 05" max (3.99m x 3.78m)

**KITCHEN/DINER** 16' 02" x 9' 10" (4.93m x 3m)

WC

**UTILITY ROOM** 8' 02" x 4' 06" (2.49m x 1.37m)

LANDING