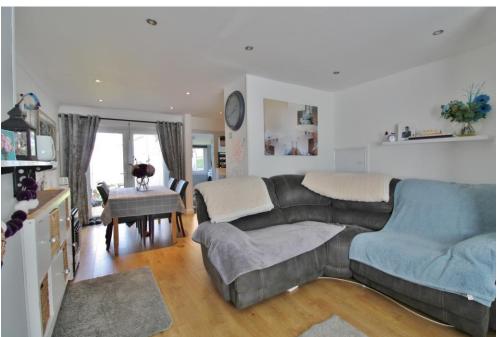

**FRONT** Front door to property

**HALLWAY** 

**LOUNGE** 13' 01" max x 12' 05" max (3.99m x 3.78m)

**KITCHEN/DINER** 16' 02" x 9' 10" (4.93m x 3m)

WC

**UTILITY ROOM** 8' 02" x 4' 06" (2.49m x 1.37m)

LANDING