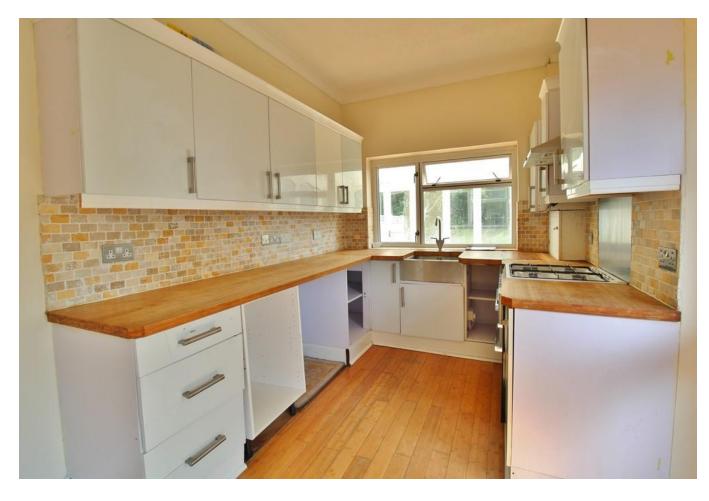

### **FRONT**

**DINING ROOM** 12' 02" x 10' 0" (3.71m x 3.05m)

**LIVING ROOM** 14' 02" x 11' 00" (4.32m x 3.35m)

**KITCHEN** 14' 01" x 8' 0" (4.29m x 2.44m)

**CONSERVATORY** 16' 05" x 8' 11" (5m x 2.72m)

LANDING