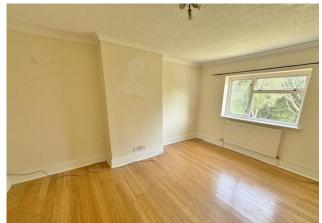

**BEDROOM 1** 14' 02" x 10' 11" (4.32m x 3.33m)

**BEDROOM 2** 12' 02" x 9' 11" (3.71m x 3.02m)

**BEDROOM 3** 14' 08" max x 12' 09" max (4.47m x 3.89m)

**ENSUITE SHOWER ROOM** 

**BEDROOM 4** 8' 0" x 7' 01" (2.44m x 2.16m)