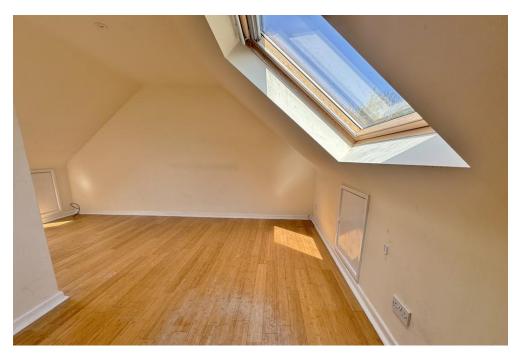

**BEDROOM 1** 14' 02" x 10' 11" (4.32m x 3.33m)

**BEDROOM 2** 12' 02" x 9' 11" (3.71m x 3.02m)

**BEDROOM 3** 14' 08" max x 12' 09" max (4.47m x 3.89m)

**ENSUITE SHOWER ROOM** 

**BEDROOM 4** 8' 0" x 7' 01" (2.44m x 2.16m)