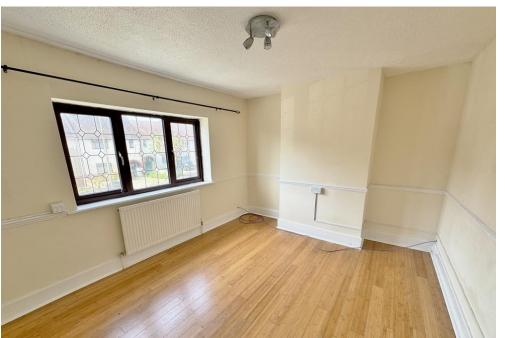

### **FRONT**

**DINING ROOM** 12' 02" x 10' 0" (3.71m x 3.05m)

**LIVING ROOM** 14' 02" x 11' 00" (4.32m x 3.35m)

**KITCHEN** 14' 01" x 8' 0" (4.29m x 2.44m)

**CONSERVATORY** 16' 05" x 8' 11" (5m x 2.72m)

LANDING