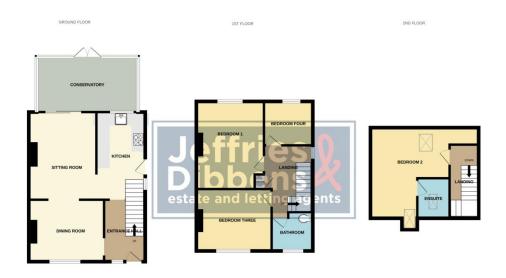

### **FRONT**

**DINING ROOM** 12' 02" x 10' 0" (3.71m x 3.05m)

**LIVING ROOM** 14' 02" x 11' 00" (4.32m x 3.35m)

**KITCHEN** 14' 01" x 8' 0" (4.29m x 2.44m)

**CONSERVATORY** 16' 05" x 8' 11" (5m x 2.72m)

LANDING

**BEDROOM 1** 14' 02" x 10' 11" (4.32m x 3.33m)

**BEDROOM 2** 12' 02" x 9' 11" (3.71m x 3.02m)

**BEDROOM 3** 14' 08" max x 12' 09" max (4.47m x 3.89m)

**ENSUITE SHOWER ROOM** 

**BEDROOM 4** 8' 0" x 7' 01" (2.44m x 2.16m)

**BATHROOM** 

**REAR GARDEN** 

Whilst every attempt has been made to ensure the accuracy of the floorplan contained here, measurements of doors, windows, rooms and any other items are approximate and no responsibility is taken for any error, emission or mis-statement. This plan is for illustrative purposes only and should be used as such by any prospective purchaser. The services, systems and appliances shown have not been tested and no guarantee as to their operability or efficiency can be given.