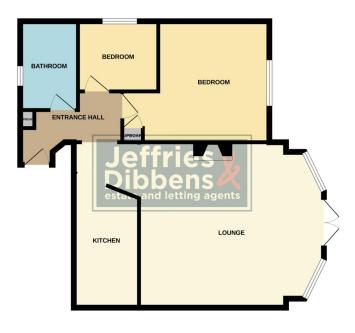

## **COMMUNAL ENTRANCE**

**ENTRANCE HALL** 

**KITCHEN** 12' 7" x 6' 8" (3.84m x 2.03m)

**LOUNGE** 20' 1" x 17' 6" (6.12m x 5.33m)

**BALCONY** 

**BEDROOM ONE** 15' 5" x 11' 2" (4.7m x 3.4m)

**BEDROOM TWO** 8' 6" x 7' 3" (2.59m x 2.21m)

**SHOWER ROOM** 

GARAGE

**LEASE INFOMATION** Landlord/Managing Agent – Catisfield House

Management Ltd

Share of Freehold - 999 year lease from 1984.

Ground Rent: N/A.

Maintenance Charges – £150 per month.

Whilst every attempt has been made to ensure the accuracy of the Boorplan contained here, measurement of doors, windows, rooms and any other bens are approximate and no reoponsibility in taken for any error cresission or mit-battement. This plan is for illustrative purposes only and should be used as such by any prospective purchaser. The services, systems and appliances shown have not been lested and no guarante as to their operations of efficiency can be given.