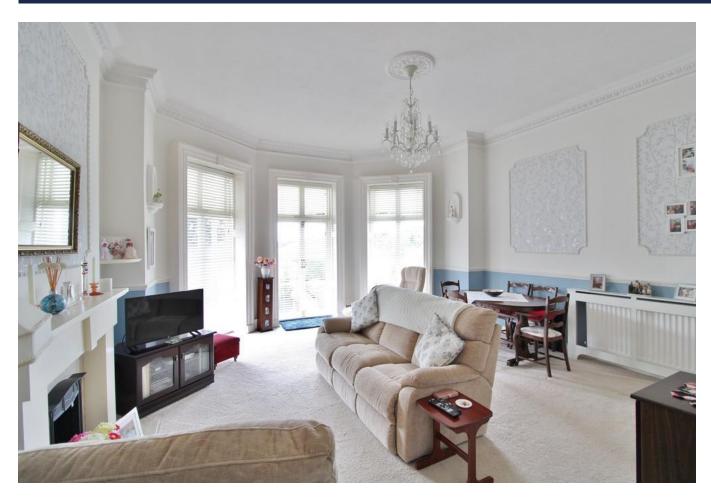

## **COMMUNAL ENTRANCE**

**ENTRANCE HALL** 

**KITCHEN** 12' 7" x 6' 8" (3.84m x 2.03m)

**LOUNGE** 20' 1" x 17' 6" (6.12m x 5.33m)

**BALCONY** 

**BEDROOM ONE** 15' 5" x 11' 2" (4.7m x 3.4m)

**BEDROOM TWO** 8' 6" x 7' 3" (2.59m x 2.21m)