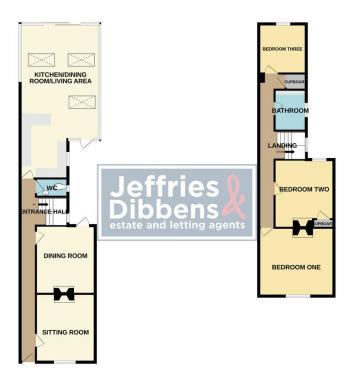

**FRONT** Off road parking, front door to property.

**HALLWAY** 

**SITTING ROOM** 13' 00" x 11' 03" (3.96m x 3.43m)

**DINING ROOM** 13' 00" x 11' 04" (3.96m x 3.45m)

WC

**KITCHEN/DINER/LIVING ROOM** 32' 00" max x 15' 07" max (9.75m x 4.75m)

LANDING

**BEDROOM ONE** 14' 08" x 13' 00" (4.47m x 3.96m)

**BEDROOM TWO** 13' 00" x 11' 04" (3.96m x 3.45m)

**BATHROOM** 

**BEDROOM THREE** 9' 04" x 9' 04" (2.84m x 2.84m)

**REAR GARDEN** Multiple seating areas, lawn and raised planting areas, gate providing rear access to more parking.

ROUND FLOOR 1ST FLOOR

Whits every attempt has been made to ensure the accuracy of the floosplan contained here, measurement of doors, windows, rooms and any other items are approximate and no responsibility is taken for any error emission or mill-standment. This plan is for illustrative purposes only and should be used as such by any prospective purchaser. The services, systems and appliances shown have not been tested and no guarant as to their operability or efficiency can be given.