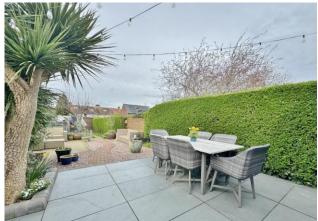

LANDING

**BEDROOM ONE** 14' 08" x 13' 00" (4.47m x 3.96m)

**BEDROOM TWO** 13' 00" x 11' 04" (3.96m x 3.45m)

**BATHROOM** 

**BEDROOM THREE** 9' 04" x 9' 04" (2.84m x 2.84m)

**REAR GARDEN** Multiple seating areas, lawn and raised planting areas, gate providing rear access to more parking.