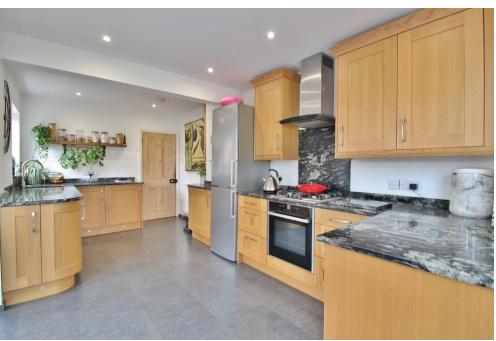

**FRONT** Off road parking, front door to property.

**HALLWAY** 

**SITTING ROOM** 13' 00" x 11' 03" (3.96m x 3.43m)

**DINING ROOM** 13' 00" x 11' 04" (3.96m x 3.45m)

WC

**KITCHEN/DINER/LIVING ROOM** 32' 00" max x 15' 07" max (9.75m x 4.75m)