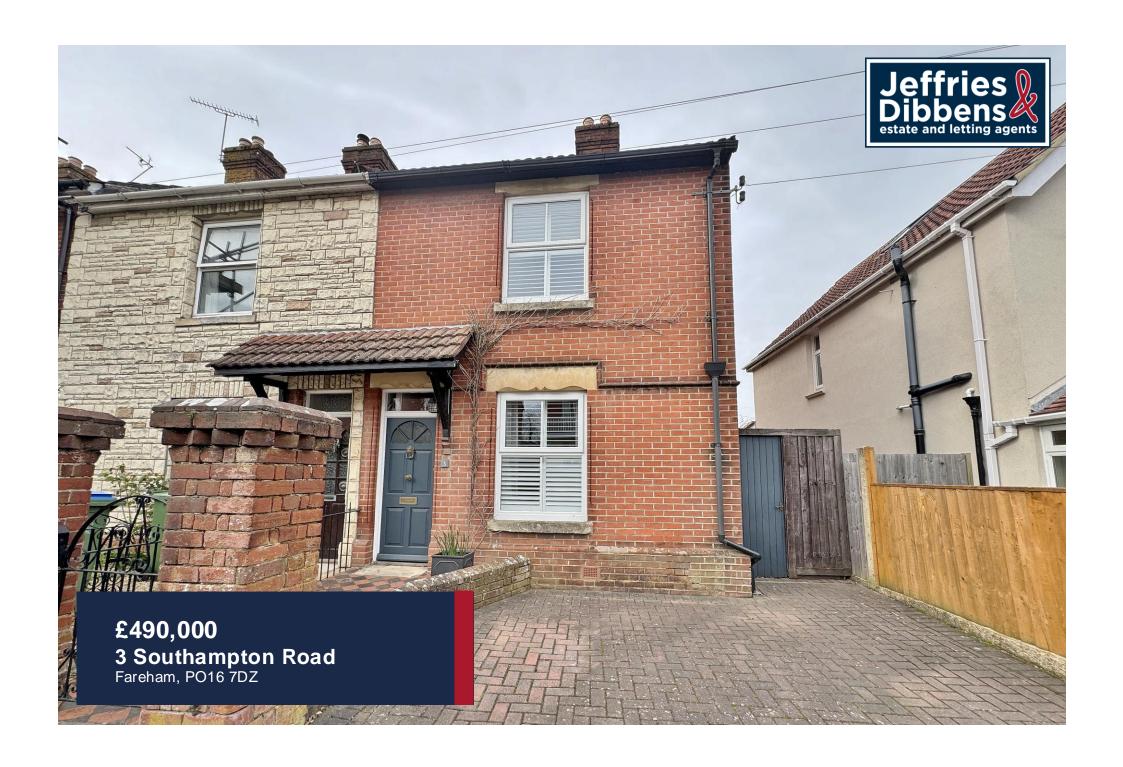

# PROPERTY SUMMARY

We are delighted to offer to the market this beautifully presented, extended home ideally situated in Southampton Road with amenities & transport links within easy access. The property comprises two reception rooms alongside the bright & airy open plan kitchen/dining/family room measuring an impressive 32', there is also a cloakroom to the ground floor. Three bedrooms and the family bathroom occupy the first floor. Outside, the property enjoys a generous garden and off road parking to the front & rear. Internal viewing recommended to appreciate the space this property has to offer. Please contact our Fareham Office to get booked in!

**FRONT** Off road parking, front door to property.

**HALLWAY** 

**SITTING ROOM** 13' 00" x 11' 03" (3.96m x 3.43m)

**DINING ROOM** 13' 00" x 11' 04" (3.96m x 3.45m)

WC

**KITCHEN/DINER/LIVING ROOM** 32' 00" max x 15' 07" max (9.75m x 4.75m)