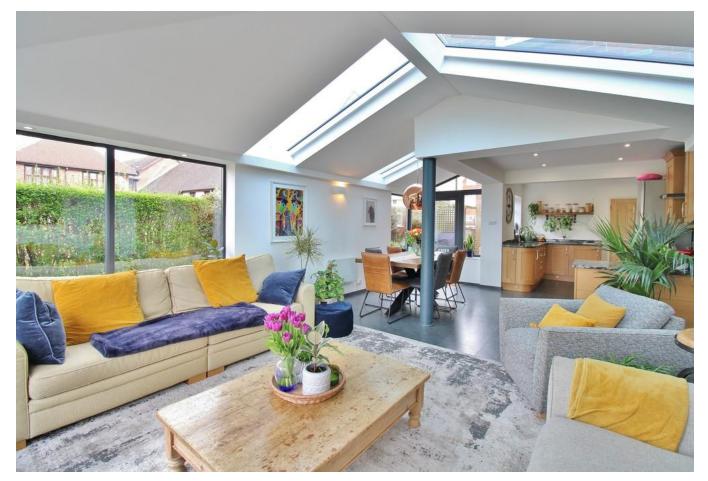

**FRONT** Off road parking, front door to property.

**HALLWAY** 

**SITTING ROOM** 13' 00" x 11' 03" (3.96m x 3.43m)

**DINING ROOM** 13' 00" x 11' 04" (3.96m x 3.45m)

WC

**KITCHEN/DINER/LIVING ROOM** 32' 00" max x 15' 07" max (9.75m x 4.75m)