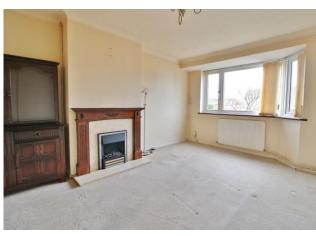

## **FRONT**

**HALLWAY** 

**LOUNGE** 15' 05" x 11' 07" (4.7m x 3.53m)

**BEDROOM ONE** 12' 09" x 10' 06" (3.89m x 3.2m)

**BEDROOM TWO** 9' 00" x 7' 09" (2.74m x 2.36m)

**SHOWER ROOM** 

**KITCHEN** 9' 11" x 8' 09" (3.02m x 2.67m)