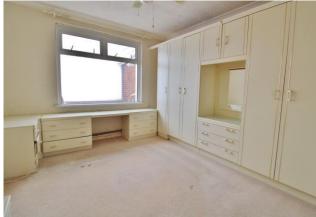

## **FRONT**

**HALLWAY** 

**LOUNGE** 15' 05" x 11' 07" (4.7m x 3.53m)

**BEDROOM ONE** 12' 09" x 10' 06" (3.89m x 3.2m)

**BEDROOM TWO** 9' 00" x 7' 09" (2.74m x 2.36m)

**SHOWER ROOM** 

**KITCHEN** 9' 11" x 8' 09" (3.02m x 2.67m)