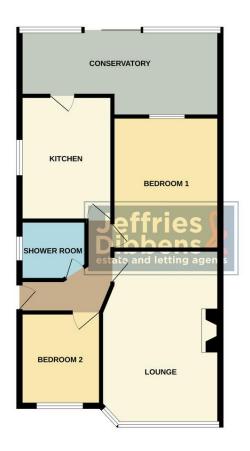

## **FRONT**

**HALLWAY** 

**LOUNGE** 15' 05" x 11' 07" (4.7m x 3.53m)

**BEDROOM ONE** 12' 09" x 10' 06" (3.89m x 3.2m)

**BEDROOM TWO** 9' 00" x 7' 09" (2.74m x 2.36m)

**SHOWER ROOM** 

**KITCHEN** 9' 11" x 8' 09" (3.02m x 2.67m)

**CONSERVATORY** 17' 03 max" x 7' 08 max" (5.26m x 2.34m)

**REAR GARDEN** 

**GARAGE** 29' 07" x 9' 10" (9.02m x 3m)

wins and any other items are approximate and no responsibility is taken for any error ement. This plan is for illustrative purposes only and should be used as such by any The services, systems and appliances shown have not been tested and no quarant