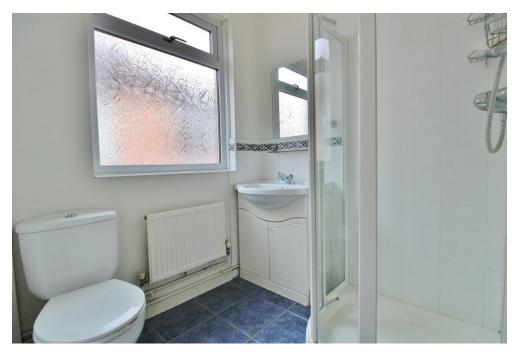

## **FRONT**

**HALLWAY** 

**LOUNGE** 15' 05" x 11' 07" (4.7m x 3.53m)

**BEDROOM ONE** 12' 09" x 10' 06" (3.89m x 3.2m)

**BEDROOM TWO** 9' 00" x 7' 09" (2.74m x 2.36m)

**SHOWER ROOM** 

**KITCHEN** 9' 11" x 8' 09" (3.02m x 2.67m)