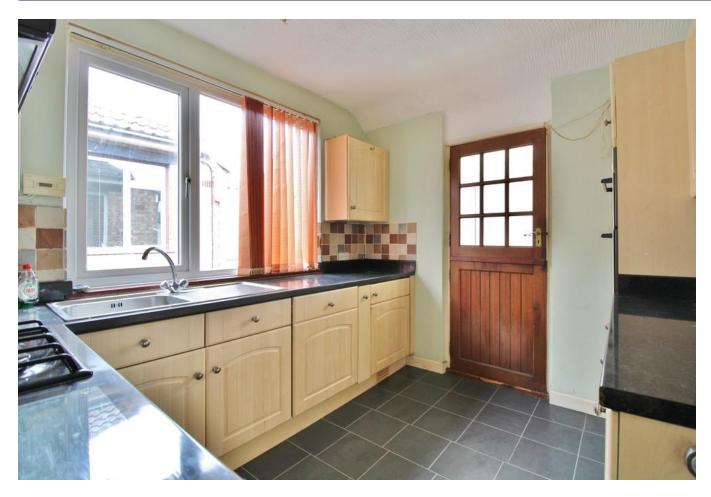

## **FRONT**

**HALLWAY** 

**LOUNGE** 15' 05" x 11' 07" (4.7m x 3.53m)

**BEDROOM ONE** 12' 09" x 10' 06" (3.89m x 3.2m)

**BEDROOM TWO** 9' 00" x 7' 09" (2.74m x 2.36m)

**SHOWER ROOM** 

**KITCHEN** 9' 11" x 8' 09" (3.02m x 2.67m)