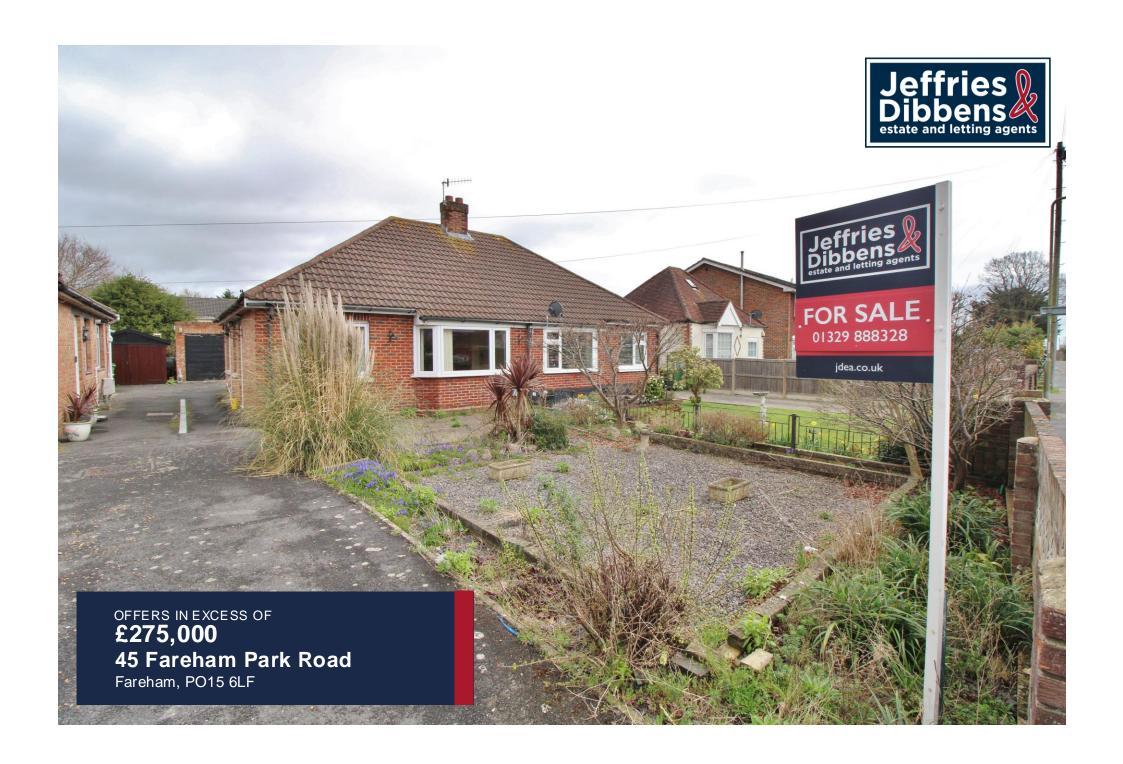

## PROPERTY SUMMARY

\*\*\*NO FORWARD CHAIN\*\*\* We're pleased to present to the market this two bedroom semi detached bungalow located in Fareham Park Road. The property consists of two bedrooms, a lounge, a kitchen and a conservatory. Externally the property boast a large rear garden and a 29' garage with power and lighting. To arrange your viewing and avoid disappointment contact our Fareham Office today!