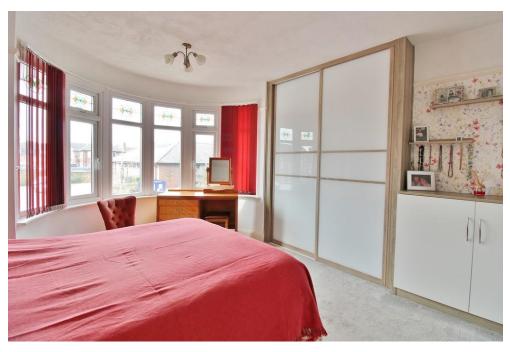

**KITCHEN** 16' 07" x 7' 10" (5.05m x 2.39m)

**CONSERVATORY** 10' 06" x 10' 04" (3.2m x 3.15m)

W.C

**LANDING** 

**BEDROOM 1** 13' 08" x 12' 11" (4.17m x 3.94m) Swan built in wardrobes

**BEDROOM 2** 13' 00" x 10' 11" (3.96m x 3.33m)