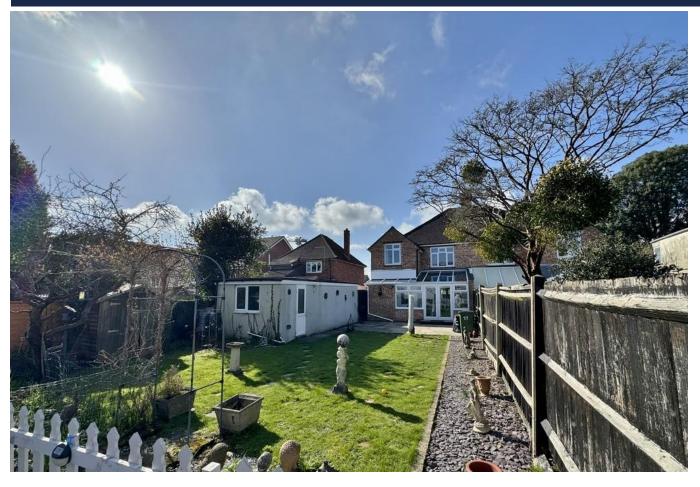

## **PROPERTY SUMMARY**

An attractive extended three bedroom semi-detached house located within walking distance from Fareham town centre. The internal accommodation comprises, an entrance porch, a dining room with bay fronted windows and feature fireplace, a modern kitchen, an extended sitting room leading through to a light and airy conservatory with French doors leading to the lovely rear garden and a W.C on the ground floor and three double bedrooms as well as a family bathroom to the first floor. Externally, the garden hosts a large lawn, two patio areas and an extended garage with useful utility room. To the rear of the garden, you will find a log cabin currently used as a bar with potential to become a home office as there is power/lighting and broadband. The property does also benefit from driveway parking to the front and side, double glazed windows throughout, gas central heating, modern built in wardrobes to bedroom 1, built in storage under the stairs and secure side access. To arrange your viewing please contact our Fareham office!

**BEDROOM 3** 13 '08" x 7' 11" (4.17m x 2.41m)

AIRING CUPBOARD Combi boiler

**BATHROOM** 

**REAR GARDEN** 

GARAGE 18' 02" x 9' 02" (5.54m x 2.79m) Brand new garage door, power & lighting

**UTILITY ROOM** 9' 02" x 5' 10" (2.79m x 1.78m)