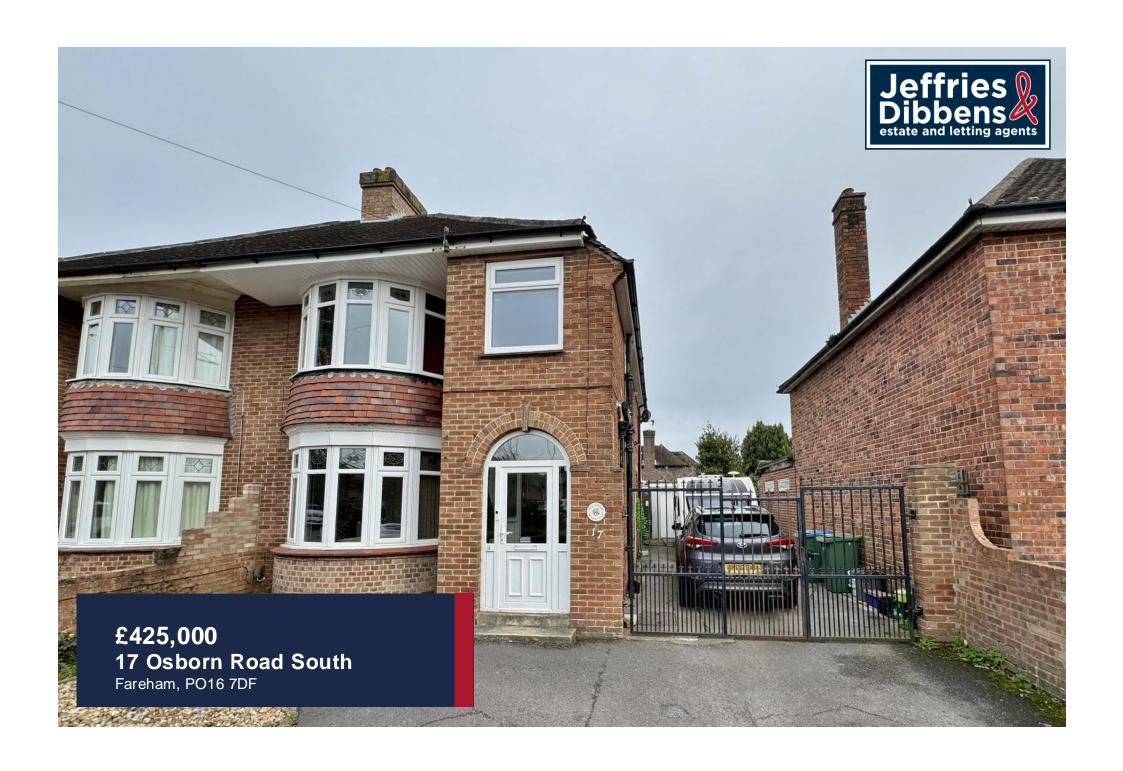

## **PROPERTY SUMMARY**

An attractive extended three bedroom semi-detached house located within walking distance from Fareham town centre. The internal accommodation comprises, an entrance porch, a dining room with bay fronted windows and feature fireplace, a modern kitchen, an extended sitting room leading through to a light and airy conservatory with French doors leading to the lovely rear garden and a W.C on the ground floor and three double bedrooms as well as a family bathroom to the first floor. Externally, the garden hosts a large lawn, two patio areas and an extended garage with useful utility room. To the rear of the garden, you will find a log cabin currently used as a bar with potential to become a home office as there is power/lighting and broadband. The property does also benefit from driveway parking to the front and side, double glazed windows throughout, gas central heating, modern built in wardrobes to bedroom 1, built in storage under the stairs and secure side access. To arrange your viewing please contact our Fareham office!

#### FRONT

Driveway parking for multiple vehicles to the front & side. Side parking can fit a caravan

**ENTRANCE PORCH** 

**HALLWAY** 

**DINING ROOM** 13' 06" x 13' 0" (4.11m x 3.96m)

**LIVING ROOM** 12' 11" x 10' 11" (3.94m x 3.33m)