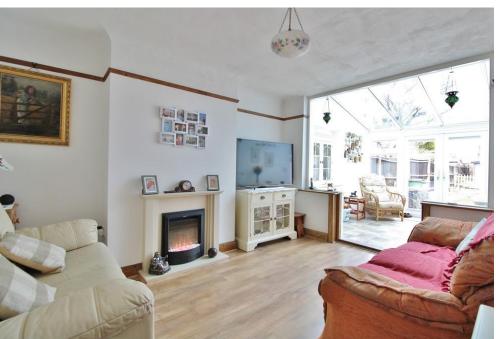

#### FRONT

Driveway parking for multiple vehicles to the front & side. Side parking can fit a caravan

**ENTRANCE PORCH** 

**HALLWAY** 

**DINING ROOM** 13' 06" x 13' 0" (4.11m x 3.96m)

**LIVING ROOM** 12' 11" x 10' 11" (3.94m x 3.33m)