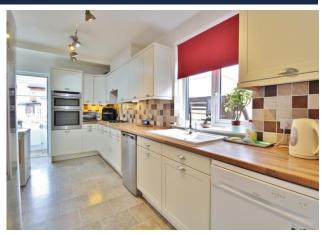

## **PROPERTY SUMMARY**

An attractive extended three bedroom semi-detached house located within walking distance from Fareham town centre. The internal accommodation comprises, an entrance porch, a dining room with bay fronted windows and feature fireplace, a modern kitchen, an extended sitting room leading through to a light and airy conservatory with French doors leading to the lovely rear garden and a W.C on the ground floor and three double bedrooms as well as a family bathroom to the first floor. Externally, the garden hosts a large lawn, two patio areas and an extended garage with useful utility room. To the rear of the garden, you will find a log cabin currently used as a bar with potential to become a home office as there is power/lighting and broadband. The property does also benefit from driveway parking to the front and side, double glazed windows throughout, gas central heating, modern built in wardrobes to bedroom 1, built in storage under the stairs and secure side access. To arrange your viewing please contact our Fareham office!

**KITCHEN** 16' 07" x 7' 10" (5.05m x 2.39m)

**CONSERVATORY** 10' 06" x 10' 04" (3.2m x 3.15m)

W.C

**LANDING** 

**BEDROOM 1** 13' 08" x 12' 11" (4.17m x 3.94m) Swan built in wardrobes

**BEDROOM 2** 13' 00" x 10' 11" (3.96m x 3.33m)