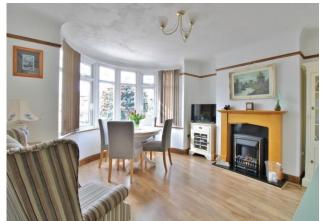

## **PROPERTY SUMMARY**

An attractive extended three bedroom semi-detached house located within walking distance from Fareham town centre. The internal accommodation comprises, an entrance porch, a dining room with bay fronted windows and feature fireplace, a modern kitchen, an extended sitting room leading through to a light and airy conservatory with French doors leading to the lovely rear garden and a W.C on the ground floor and three double bedrooms as well as a family bathroom to the first floor. Externally, the garden hosts a large lawn, two patio areas and an extended garage with useful utility room. To the rear of the garden, you will find a log cabin currently used as a bar with potential to become a home office as there is power/lighting and broadband. The property does also benefit from driveway parking to the front and side, double glazed windows throughout, gas central heating, modern built in wardrobes to bedroom 1, built in storage under the stairs and secure side access. To arrange your viewing please contact our Fareham office!

#### FRONT

Driveway parking for multiple vehicles to the front & side. Side parking can fit a caravan

**ENTRANCE PORCH** 

**HALLWAY** 

**DINING ROOM** 13' 06" x 13' 0" (4.11m x 3.96m)

**LIVING ROOM** 12' 11" x 10' 11" (3.94m x 3.33m)