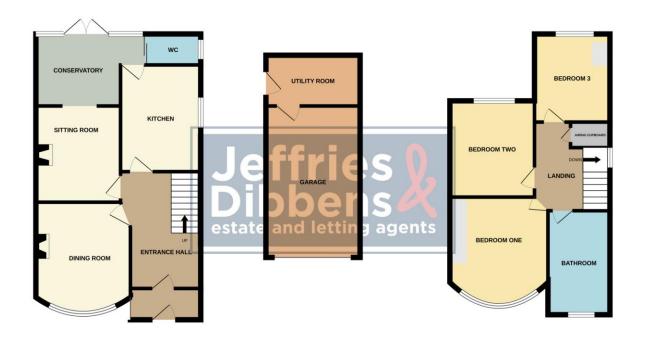

**BAR** 10' 09" x 6' 10" (3.28m x 2.08m)

GROUND FLOOR 1ST FLOOR

White every attempt has been made to ensure the accuracy of the floorplan contained there, measurement of dions; wardows, crown and my other terms are approximate and on responsibility taken the may error, omission or mis-statement. This plan is for flustrative purposes only and should be used as such by any prospective purchaser. The services, systems and appliances shown have not been tested and no guarante as to their operability or efficiency can be given.